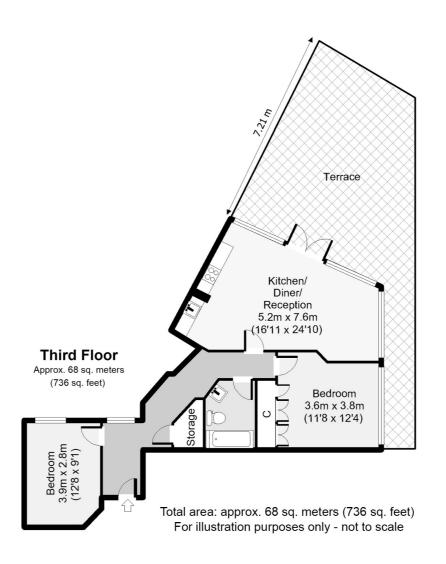

#### To Let

- Top floor apartment
- 736 sqft (approx)
- Large private decked terrace
- 2 bed 1 bath

This two bedroom apartment has one of the largest, decked private terraces in Galaxy House, a former Victorian Warehouse building on Leonard Street, right in the centre of Shoreditch. Internally the apartment spans circa 736 sqft (approx.) of purely lateral living, accommodation comprises of 2 double bedrooms, modern bathroom and open plan living space with fully fitted kitchen to one side. The apartment features large floor to ceiling windows allowing plenty of light to flood the space, wood floors throughout and neutral décor plus the building benefits from lift access and a small amount of communal bike storage.