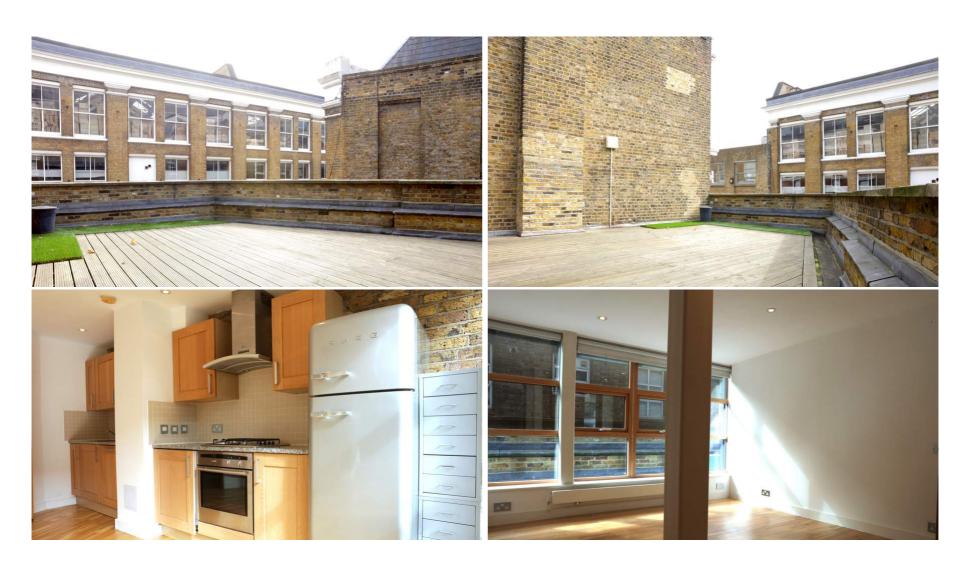

#### To Let

- Top floor apartment
- 736 sqft (approx)
- Large private decked terrace
- 2 bed 1 bath

This two bedroom apartment has one of the largest, decked private terraces in Galaxy House, a former Victorian Warehouse building on Leonard Street, right in the centre of Shoreditch. Internally the apartment spans circa 736 sqft (approx.) of purely lateral living, accommodation comprises of 2 double bedrooms, modern bathroom and open plan living space with fully fitted kitchen to one side. The apartment features large floor to ceiling windows allowing plenty of light to flood the space, wood floors throughout and neutral décor plus the building benefits from lift access and a small amount of communal bike storage.