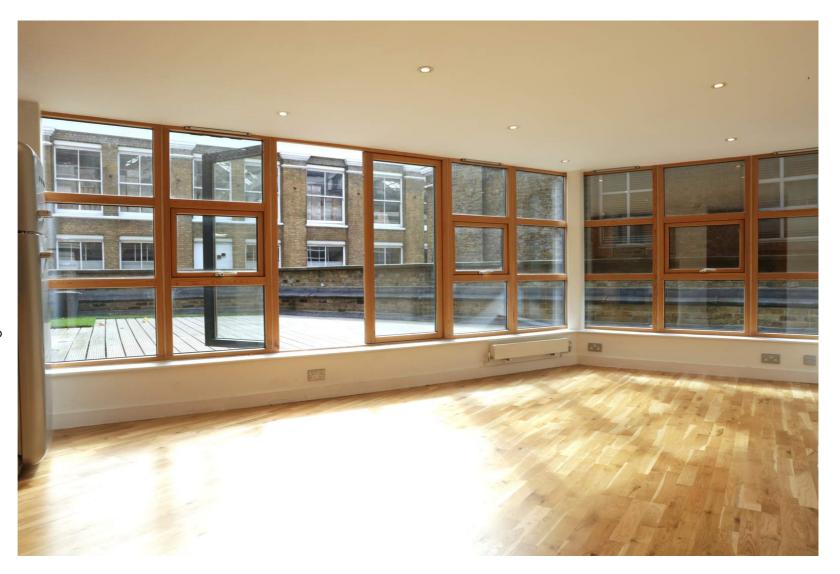

#### To Let

- Top floor apartment
- 736 sqft (approx)
- Large private decked terrace
- 2 bed 1 bath

This two bedroom apartment has one of the largest, decked private terraces in Galaxy House, a former Victorian Warehouse building on Leonard Street, right in the centre of Shoreditch. Internally the apartment spans circa 736 sqft (approx.) of purely lateral living, accommodation comprises of 2 double bedrooms, modern bathroom and open plan living space with fully fitted kitchen to one side. The apartment features large floor to ceiling windows allowing plenty of light to flood the space, wood floors throughout and neutral décor plus the building benefits from lift access and a small amount of communal bike storage.