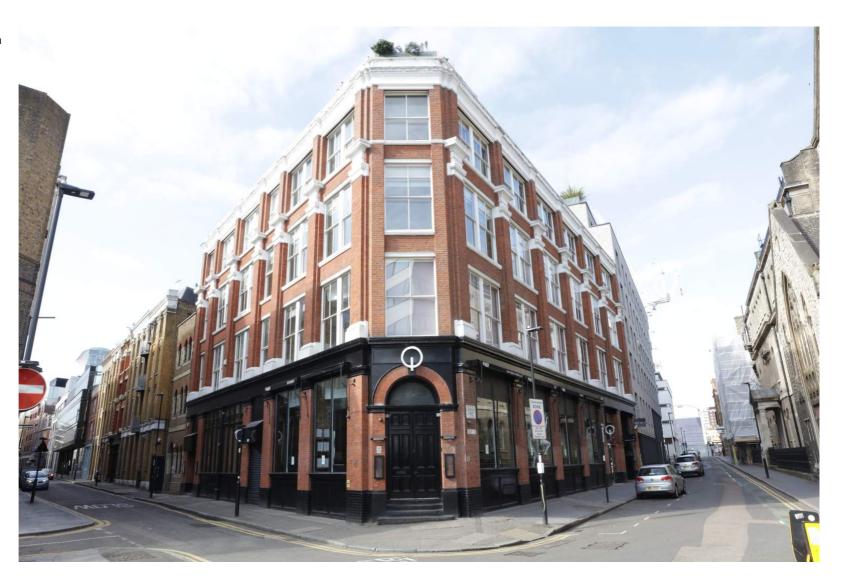

### **GALAXY HOUSE, LEONARD STREET**

LONDON EC2A 4LX

#### To Let

- Top floor apartment
- 736 sqft (approx)
- Large private decked terrace
- 2 bed 1 bath

This two bedroom apartment has one of the largest, decked private terraces in Galaxy House, a former Victorian Warehouse building on Leonard Street, right in the centre of Shoreditch. Internally the apartment spans circa 736 sqft (approx.) of purely lateral living, accommodation comprises of 2 double bedrooms, modern bathroom and open plan living space with fully fitted kitchen to one side. The apartment features large floor to ceiling windows allowing plenty of light to flood the space, wood floors throughout and neutral décor plus the building benefits from lift access and a small amount of communal bike storage.