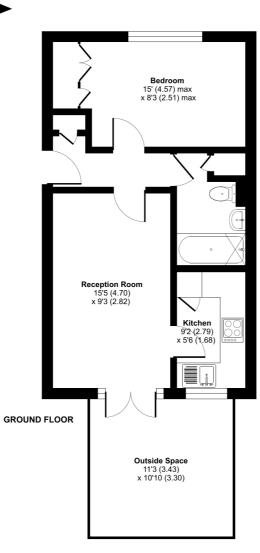

## Holley Road, London, W3

Approximate Area = 413 sq ft / 38 sq m For identification only - Not to scale

Z

Floor plan produced in accordance with RICS Property Measurement Standards incorporating international Property Measurement Standards (IPMS2 Residential). ©ntchecom 2022. Produced for Cow & Co Properties LtI. REF: 874949