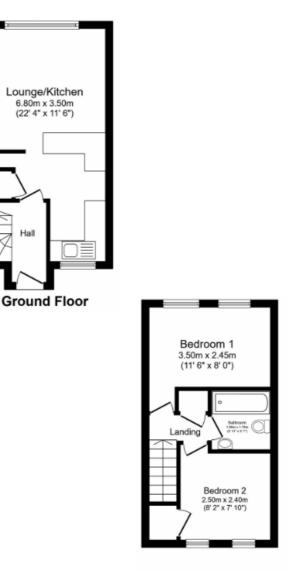

#### **First Floor**

Total floor area 47.5 sq.m. (511 sq.ft.) approx

This floor plan is for illustrative purposes only. It is not drawn to scale. Any measurements, floor areas (including any total floor areas), openings and orientation are approximate. No details are guaranteed, they cannot be relied upon for any purpose and they do not form part of any agreement. No lability is taken for any error, omission or misattement. A party must rely upon its own inspection(s). Plan produced for Your. Move, Powered by www.focalageric.com.