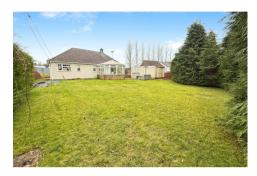

Mapledene, Old Blaenavon Road, Brynmawr,
Ebbw Vale. NP23 4BP
£330,000
Tenure Freehold

- DETACHED BUNGALOW
- BEAUTIFULLY PRESENTED THROUGHOUT
- DETACHED GARAGE
- POPULAR RESIDENTIAL AREA

- TWO BEDROOMS
- CONSERVATORY TO THE REAR
- DRIVEWAY PROVIDING PARKING
- FRONT AND REAR GARDENS

M2 are delighted to offer this Immaculately Presented Two Bedroomed Detached Bungalow situated just a short distance from Brynmawr town centre and all it's amenities. The bungalow sits on a generous size plot and offers accommodation comprising: Entrance Porch, Hallway, Lounge, Kitchen, Conservatory, Bathroom and the aforementioned Bedrooms. The property is complimented further by Gas Central Heating and Upvc Double Glazing. To the outside there are mature gardens, a driveway with space for numerous vehicles which fronts a detached garage. Internal Viewing is Strongly Recommended to appreciate this lovely home.