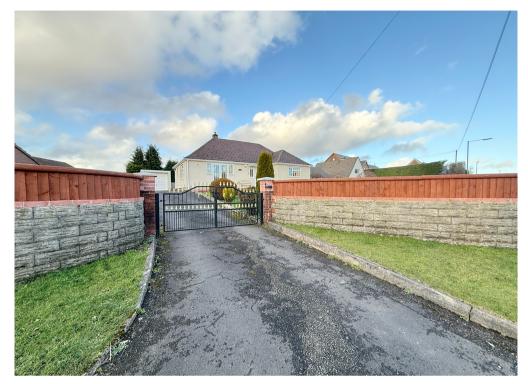

Mapledene, Old Blaenavon Road, Brynmawr,
Ebbw Vale. NP23 4BP
£330,000
Tenure Freehold

- DETACHED BUNGALOW
- BEAUTIFULLY PRESENTED THROUGHOUT
- DETACHED GARAGE
- POPULAR RESIDENTIAL AREA

- TWO BEDROOMS
- CONSERVATORY TO THE REAR
- DRIVEWAY PROVIDING PARKING
- FRONT AND REAR GARDENS

M2 are delighted to offer this Immaculately Presented Two Bedroomed Detached Bungalow situated just a short distance from Brynmawr town centre and all it's amenities. The bungalow sits on a generous size plot and offers accommodation comprising: Entrance Porch, Hallway, Lounge, Kitchen, Conservatory, Bathroom and the aforementioned Bedrooms. The property is complimented further by Gas Central Heating and Upvc Double Glazing. To the outside there are mature gardens, a driveway with space for numerous vehicles which fronts a detached garage. Internal Viewing is Strongly Recommended to appreciate this lovely home.

The property is conveniently located in a popular are of Brynmawr easy access to the A465 Heads of the Valley road. The town Brynmawr has a choice of supermarkets, coffee shops and a variety of stores including the newly opened Home Bargains and The Range.