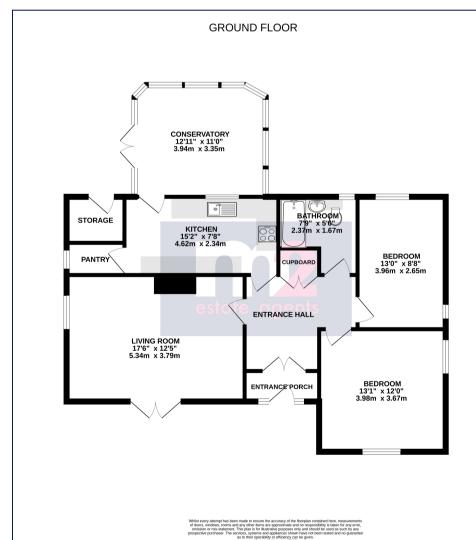

M2 are delighted to offer this Immaculately Presented Two Bedroomed Detached Bungalow situated just a short distance from Brynmawr town centre and all it's amenities. The bungalow sits on a generous size plot and offers accommodation comprising: Entrance Porch, Hallway, Lounge, Kitchen, Conservatory, Bathroom and the aforementioned Bedrooms. The property is complimented further by Gas Central Heating and Upvc Double Glazing. To the outside there are mature gardens, a driveway with space for numerous vehicles which fronts a detached garage. Internal Viewing is Strongly Recommended to appreciate this lovely home.

Viewing is highly recommended to fully appreciate the space this property has to offer. Services:

Mains Gas, electricity, water and drainage.

Council Tax Band:

Band D.

All room sizes are approximate. Electrical installations, plumbing, central heating and drainage installations are noted on the basis of a visual inspection only. They have not been tested and no warranty of condition or fitness for purpose is implied in their inclusion. Potential purchasers are warned that they must make their own enquiries as to the condition of the appliances, installations or any element of the structure or fabric of the property.