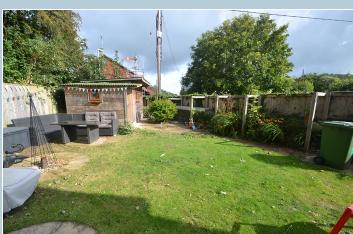

# Outside

To the front is a small Garden area. Off Road Parking. Spacious private Garden to rear and side. Fully enclosed with seating area and small lawn.