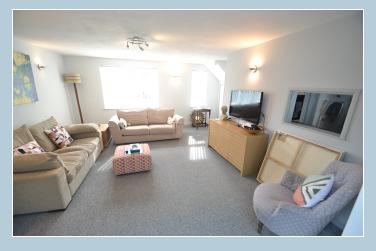

#### Lounge

4.9m x 5.25m (16' 1" x 17' 3")

Open archway leading through to:

#### Conservatory

2.44m x 6.57m (8' 0" x 21' 7")