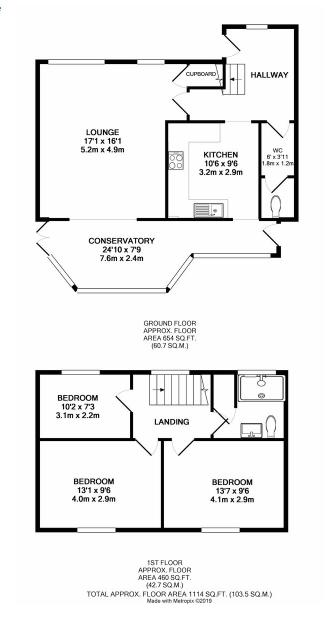

#### Ground Floor

### Entrance Hall

Double glazed front door into:

#### Cloak Room

Separate W.C

#### Lounge

4.9m x 5.25m (16' 1" x 17' 3")

Open archway leading through to:

#### Conservatory

2.44m x 6.57m (8' 0" x 21' 7")

#### Kitchen

 $2.97m \times 3.20m (9'9" \times 10'6")$  Fully Fitted modern Kitchen, doorway to Conservatory.

#### First Floor

#### Bathroom

Walk in shower cubicle, W.C and sink.

# Bedroom One

4.00m x 2.98m (13' 1" x 9' 9")

# Bedroom Two

4.14m x 2.96m (13' 7" x 9' 9")

# **Bedroom Three**

3.11m x 2.21m (10' 2" x 7' 3")