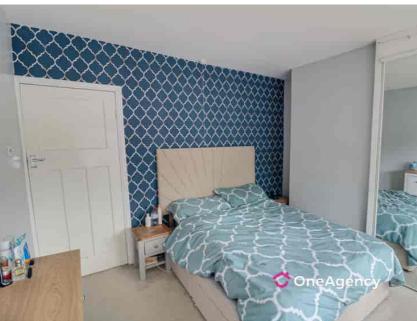

#### Bedroom One

Double glazed window to front, radiator, fitted wardrobes, built in storage area with Worcester boiler with Nest thermostat, double glazed frosted window to front.

#### **Bedroom Two**

Double glazed window to rear, radiator.