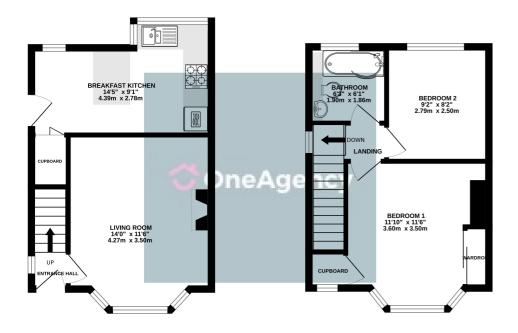

# **GROUND FLOOR**

# **Entrance Lobby**

Double glazed frosted window to side, radiator, door to front, engineered oak flooring.

# Living Room

Double glazed window to front, radiator, engineered oak flooring, electric fire with feature fire surround.

#### Kitchen/Diner

Double glazed windows to rear, door to side, under stairs storage area with plumbing for automatic washing machine, fitted with a range of wall, base and drawer storage units, fitted hob with extractor fan above, integral double oven, integral fridge, integral freezer, sink and drainer unit with mixer tap, breakfast island, tiled floor, radiator.

# FIRST FLOOR

# Landing

Access to loft, double glazed frosted window to side.

#### Bedroom One

Double glazed window to front, radiator, fitted wardrobes, built in storage area with Worcester boiler with Nest thermostat, double glazed frosted window to front.

#### **Bedroom Two**

Double glazed window to rear, radiator.

#### Bathroom

Bathroom suite comprising of panelled bath with mains shower above, WC, hand wash basin, tiled floor, tiled walls, heated towel rail.

### **Agents Notes**

Council Tax Band A Stoke on Trent Local Council GROUND FLOOR 1ST FLOOR

Whilst every attempt has been made to ensure the accuracy of the floorplan contained here, measurements of doors, various, cross and any other terms are approximate and no responsibility is taken for any error, omission or mis-statement. This plan is for illustrative purposes only and should be used as such by any prospective purchaset. The services, systems and applicances shown have not been tested and no guarantee as to their openability or efficiency can be given.