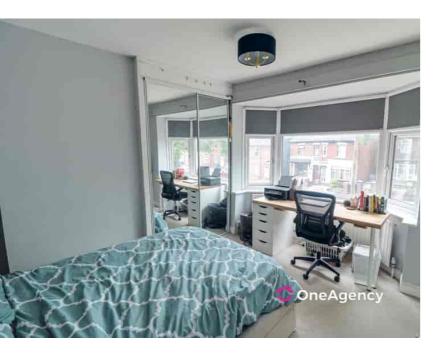

#### Bedroom One

Double glazed window to front, radiator, fitted wardrobes, built in storage area with Worcester boiler with Nest thermostat, double glazed frosted window to front.

#### **Bedroom Two**

Double glazed window to rear, radiator.