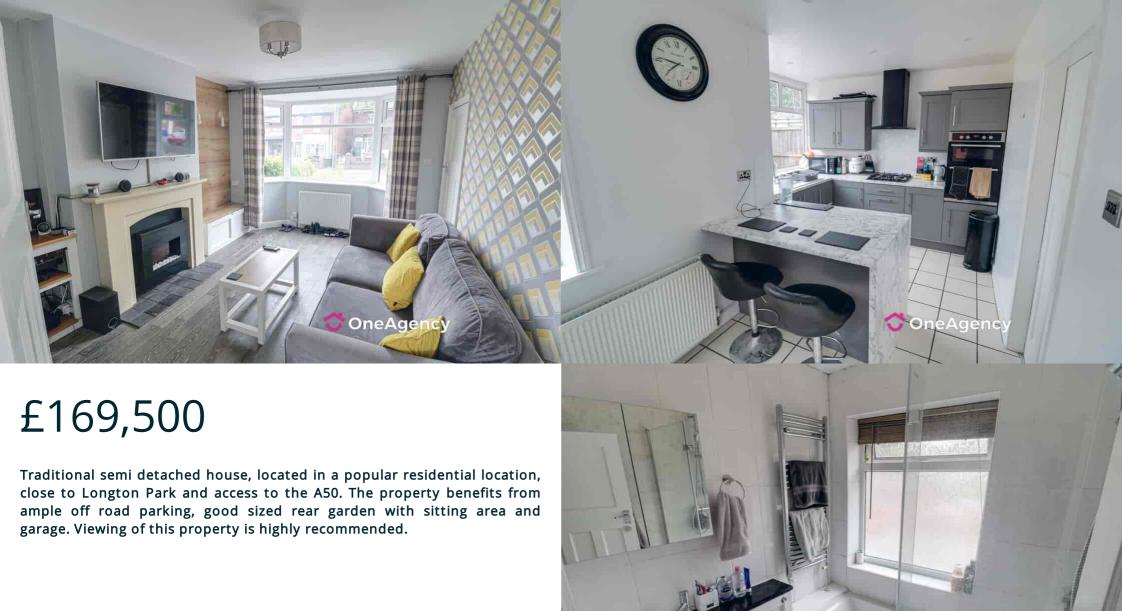

# Living Room

Double glazed window to front, radiator, engineered oak flooring, electric fire with feature fire surround.

#### Kitchen/Diner

Double glazed windows to rear, door to side, under stairs storage area with plumbing for automatic washing machine, fitted with a range of wall, base and drawer storage units, fitted hob with extractor fan above, integral double oven, integral fridge, integral freezer, sink and drainer unit with mixer tap, breakfast island, tiled floor, radiator.

#### Bathroom

Bathroom suite comprising of panelled bath with mains shower above, WC, hand wash basin, tiled floor, tiled walls, heated towel rail.