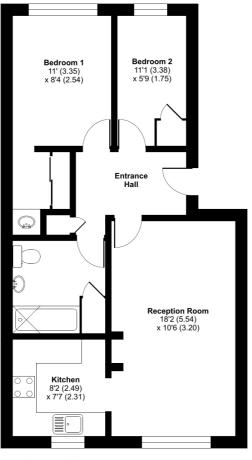

## Maldon Close, London, E15

**GROUND FLOOR** 

Floor plan produced in accordance with RICS Property Measurement Standards incorporating international Property Measurement Standards (IPMS2 Residential). ©nichecorn 2022. Produced for Cow & Co Properties LtL. REF: 817719