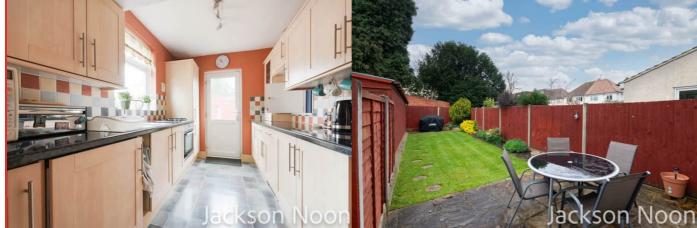

### Kitchen

12' 3"  $\times$  7' 5" (3.73m  $\times$  2.26m) Single drainer 1 1/2 bowl stainless steel sink unit inset in roll top work surface, range of cupboards and units, space for fridge freezer, integrated washing machine and tumble dryer, fitted oven and hob, radiator, double glazed window, double glazed door to garden

# Rear Garden & Garage

Mainly laid to lawn, patio area, Garage with access via shared drive

This plan is for layout guidance only. Not drawn to scale unless stated. Windows and door openings are approximate. Whilst every care is taken in the preparation of this plan, please check all dimensions, shapes and compass bearings before making any decisions reliant upon them. (I0357409)