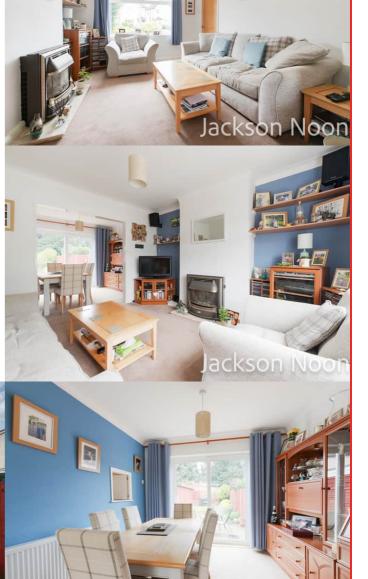

## Lounge

12' 6" x 11' 7" (3.81m x 3.53m) Feature fireplace with back boiler, radiator, double glazed window

## **Dining Room**

9' 11" x 9' 2" (3.02m x 2.79m) Radiator, double glazed patio door to garden