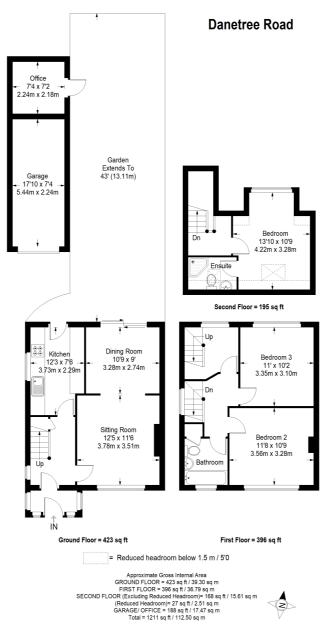

### ROOM DESCRIPTIONS

# Front Door to

#### Entrance Hall

Cloaks hanging space, understairs cupboard

## Lounge

12' 6" x 11' 7" (3.81m x 3.53m) Feature fireplace with back boiler, radiator, double glazed window

## **Dining Room**

9' 11" x 9' 2" (3.02m x 2.79m) Radiator, double glazed patio door to garden

### Kitchen

12' 3"  $\times$  7' 5" (3.73m  $\times$  2.26m) Single drainer 1 1/2 bowl stainless steel sink unit inset in roll top work surface, range of cupboards and units, space for fridge freezer, integrated washing machine and tumble dryer, fitted oven and hob, radiator, double glazed window, double glazed door to garden

# Stairs to First Floor

# Landing

Double glazed window

#### Bedroom 2

11' 8" x 10' 8" (3.56m x 3.25m) Radiator, double glazed window

## Bedroom 3

11' 0" x 10' 2" (3.35m x 3.10m) Radiator, double glazed window

# Study/Bedroom 4

7' 5" x 7' 3" (2.26m x 2.21m) Radiator, stairs leading to second floor, double glazed window

### Bathroom

Comprising panel enclosed bath with mixer tap and shower attachment, shower screen, low level wc, wash hand basin, heated towel rail, tiled walls, double glazed window

# Stairs to Second Floor

# Landing

#### Bedroom 1

13' 5" x 9' 11" (4.09m x 3.02m) Heater, storage eaves, double glazed window, skylight

### **En-Suite Shower Room**

Comprising fitted shower, low level wc, wash hand basin, towel rail, skylight

# Outside

#### Front Garden

Mainly paved, off street parking

# Rear Garden & Garage

Mainly laid to lawn, patio area, Garage with access via shared drive

This plan is for layout guidance only. Not drawn to scale unless stated. Windows and door openings are approximate. Whilst every care is taken in the preparation of this plan, please check all dimensions, shapes and compass bearings before making any decisions reliant upon them. (I0357409)