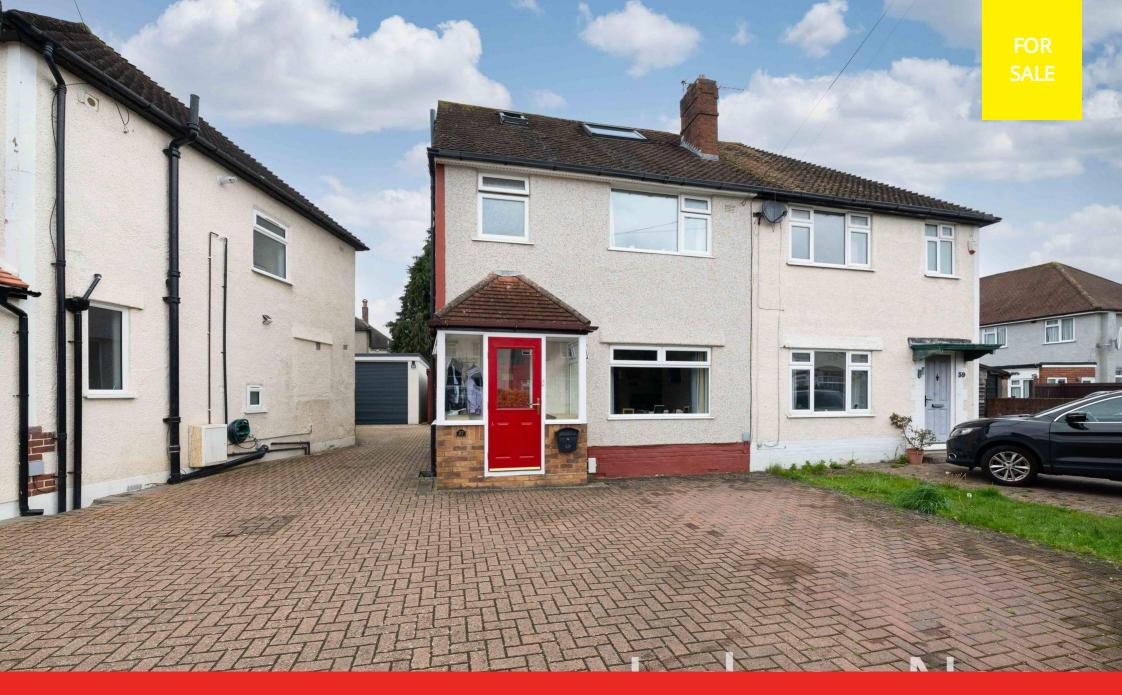

Danetree Road, West Ewell, Surrey KT19 9SA

## PROPERTY SUMMARY

JACKSON NOON ESTATE AGENTS are pleased to offer this THREE DOUBLE BEDROOM HOUSE located on a POPULAR ROAD CLOSE TO AN OUTSTANDING PRIMARY SCHOOL with lounge and dining room, BATHROOM AND SHOWER ROOM, double glazing and central heating, REAR GARDEN AND GARAGE, OFF STREET PARKING.....CALL NOW TO VIEW.

### POINTS OF INTEREST

- Three Double Bedroom House
- Lounge & Dining Room
- Bathroom & Shower Room
- Double Glazing & Central Heating
- Rear Garden & Garage
- Off Street Parking

#### Front Garden

Mainly paved, off street parking