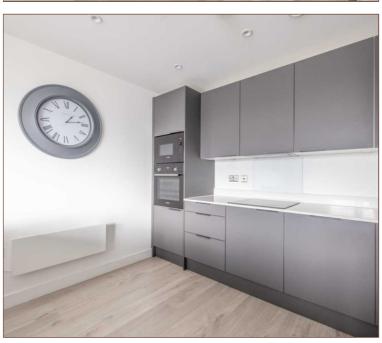

## Site and Location Plans

Maidenhead Town Centre / Rail Station (Queen Elizabeth Line) and is offered to the market as superbly presented.

The layout features a 19ft open plan kitchen/living area with private balcony access, a contemporary three piece bathroom, a double-sized bedroom with fitted wardrobes and an entrance hall.