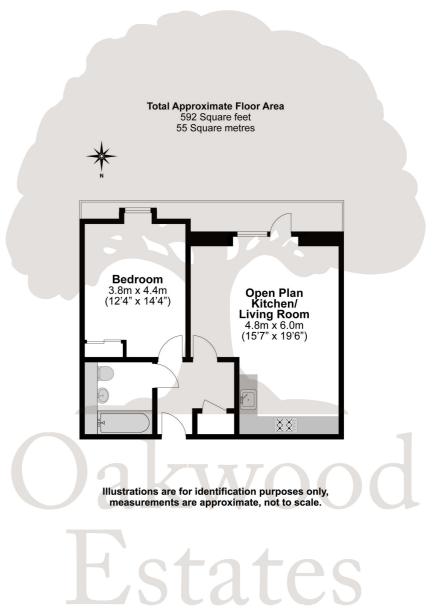

## Site and Location Plans

Maidenhead Town Centre / Rail Station (Queen Elizabeth Line) and is offered to the market as superbly presented.

The layout features a 19ft open plan kitchen/living area with private balcony access, a contemporary three piece bathroom, a double-sized bedroom with fitted wardrobes and an entrance hall.