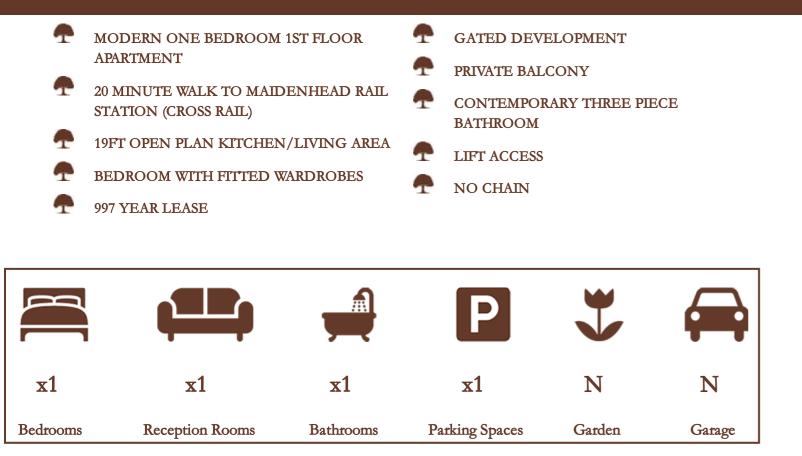

## Site and Location Plans

Maidenhead Town Centre / Rail Station (Queen Elizabeth Line) and is offered to the market as superbly presented.

The layout features a 19ft open plan kitchen/living area with private balcony access, a contemporary three piece bathroom, a double-sized bedroom with fitted wardrobes and an entrance hall.

The development benefits from a secure entry phone system and lift access to all floors.

The property is offered to the market with a 997 year lease and no onward chain allowing for the possibility of a quick sale.