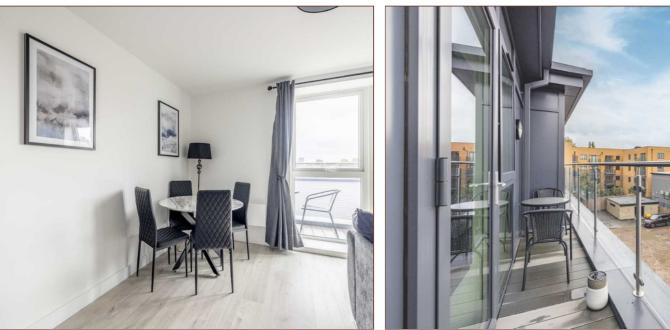

## Site and Location Plans

Maidenhead Town Centre / Rail Station (Queen Elizabeth Line) and is offered to the market as superbly presented.

The layout features a 19ft open plan kitchen/living area with private balcony access, a contemporary three piece bathroom, a double-sized bedroom with fitted wardrobes and an entrance hall.