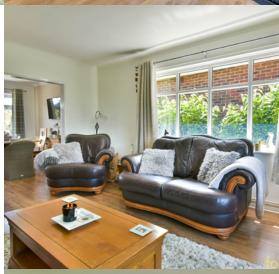

## Lounge

 $16' 10'' \times 13' 5'' (5.13m \times 4.09m)$  A bright dual aspect room with double glazed windows to the front and side, ceiling coving, two radiators, archway through to: