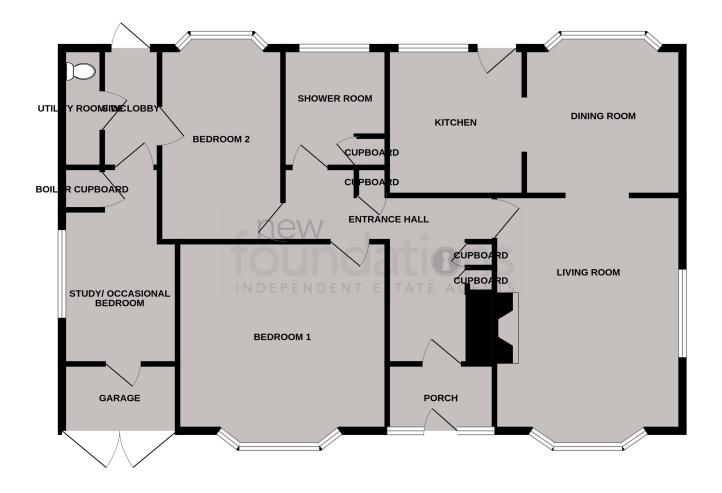

## Entrance Porch

Accessed via composite door with double glazed frosted insert, two double glazed frosted windows, tiled floor.

## **Entrance Hall**

Accessed via glazed door, ceiling coving, double cloaks cupboard, fully height broom/storage cupboard, built-in dresser, radiator.

## Lounge

 $16' 10'' \times 13' 5'' (5.13m \times 4.09m)$  A bright dual aspect room with double glazed windows to the front and side, ceiling coving, two radiators, archway through to:

## Dining Room

10' 6"  $\times$  10' 5" (3.20m  $\times$  3.17m) Double glazed window to the rear with outlook over the garden, ceiling coving, radiator, archway through to:

## Kitchen

10' 4" x 9' 10'' (3.15m x 3.00m) Double glazed window and UPVC stable door with double glazed insert to the rear with the latter leading to the garden, a beautiful and re-fitted kitchen comprising; a range of working surfaces with inset sink and drainer unit with mixer tap, range style cooker with large rangemaster extractor fan over, space for tall fridge/freezer, a range of laying wall and base cupboard with fitted drawers.

#### **Bedroom One**

 $14' \ 11'' \times 13' \ 6'' \ (4.55m \times 4.11m)$  Double glazed window to the front, radiator.

## **Bedroom Two**

 $13' \ 11'' \times 9' \ 0'' \ (4.24 \text{m} \times 2.74 \text{m})$  Double glazed window to the rear, radiator, television point, telephone point, door to:

#### Inner Hallway

UPVC stable door with double glazed insert to the garden.

## Utility Room/WC

9' 8" x 4' 1" (2.95m x 1.24m) Double glazed frosted glass window to the rear, low level WC, chrome heated towel rail, wash hand basin with cupboard under and mixer tap, space for washing machine and tumble dryer, working surface and cupboards over.

# Study

 $11'\ 8''\ x\ 8'\ 3''\ (3.56m\ x\ 2.51m)$  Double glazed frosted glass window to the side, access to loft space via hatch, cupboard housing gas fired boiler and hot water cylinder, two wooden working surfaces.

# Garage/Storage

8' 3" x 6' 3" (2.51m x 1.91m) Accessed via double wooden gates, lighting, power points, cupboard housing meters.

### Shower Room

Double glazed frosted glass window to the rear, an impressive and re-fitted shower room comprising; large walk-in shower cubicle with screen and shower over, low level WC with concealed cistern, wash hand basin with mixer tap and cupboard under, chrome heated ladder style towel rail, linen cupboard with shelving.