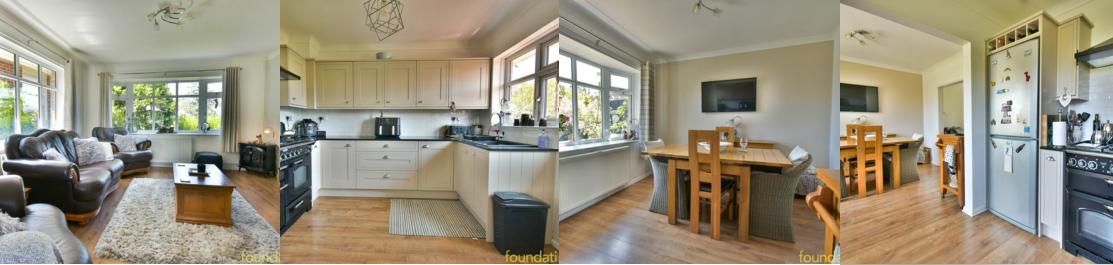

## Lounge

 $16' 10'' \times 13' 5'' (5.13m \times 4.09m)$  A bright dual aspect room with double glazed windows to the front and side, ceiling coving, two radiators, archway through to:

## Dining Room

10' 6"  $\times$  10' 5" (3.20m  $\times$  3.17m) Double glazed window to the rear with outlook over the garden, ceiling coving, radiator, archway through to:

## Kitchen

10' 4" x 9' 10'' (3.15m x 3.00m) Double glazed window and UPVC stable door with double glazed insert to the rear with the latter leading to the garden, a beautiful and re-fitted kitchen comprising; a range of working surfaces with inset sink and drainer unit with mixer tap, range style cooker with large rangemaster extractor fan over, space for tall fridge/freezer, a range of laying wall and base cupboard with fitted drawers.