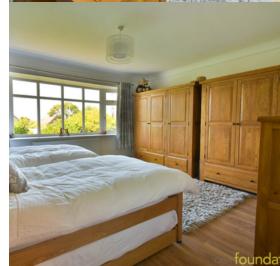

#### **Bedroom One**

 $14' \ 11'' \times 13' \ 6'' \ (4.55m \times 4.11m)$  Double glazed window to the front, radiator.

## **Bedroom Two**

 $13' \ 11'' \times 9' \ 0'' \ (4.24 \text{m} \times 2.74 \text{m})$  Double glazed window to the rear, radiator, television point, telephone point, door to: