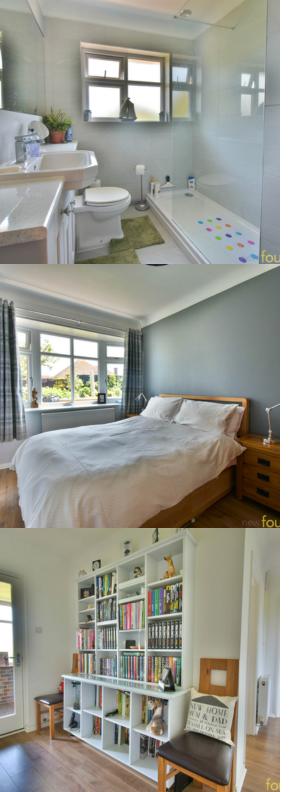

## Lounge

 $16' 10'' \times 13' 5'' (5.13m \times 4.09m)$  A bright dual aspect room with double glazed windows to the front and side, ceiling coving, two radiators, archway through to:

## Kitchen

10' 4" x 9' 10'' (3.15m x 3.00m) Double glazed window and UPVC stable door with double glazed insert to the rear with the latter leading to the garden, a beautiful and re-fitted kitchen comprising; a range of working surfaces with inset sink and drainer unit with mixer tap, range style cooker with large rangemaster extractor fan over, space for tall fridge/freezer, a range of laying wall and base cupboard with fitted drawers.

#### **Bedroom One**

 $14' \ 11'' \times 13' \ 6'' \ (4.55m \times 4.11m)$  Double glazed window to the front, radiator.

## **Bedroom Two**

 $13' \ 11'' \times 9' \ 0'' \ (4.24 \text{m} \times 2.74 \text{m})$  Double glazed window to the rear, radiator, television point, telephone point, door to:

### Shower Room

Double glazed frosted glass window to the rear, an impressive and re-fitted shower room comprising; large walk-in shower cubicle with screen and shower over, low level WC with concealed cistern, wash hand basin with mixer tap and cupboard under, chrome heated ladder style towel rail, linen cupboard with shelving.