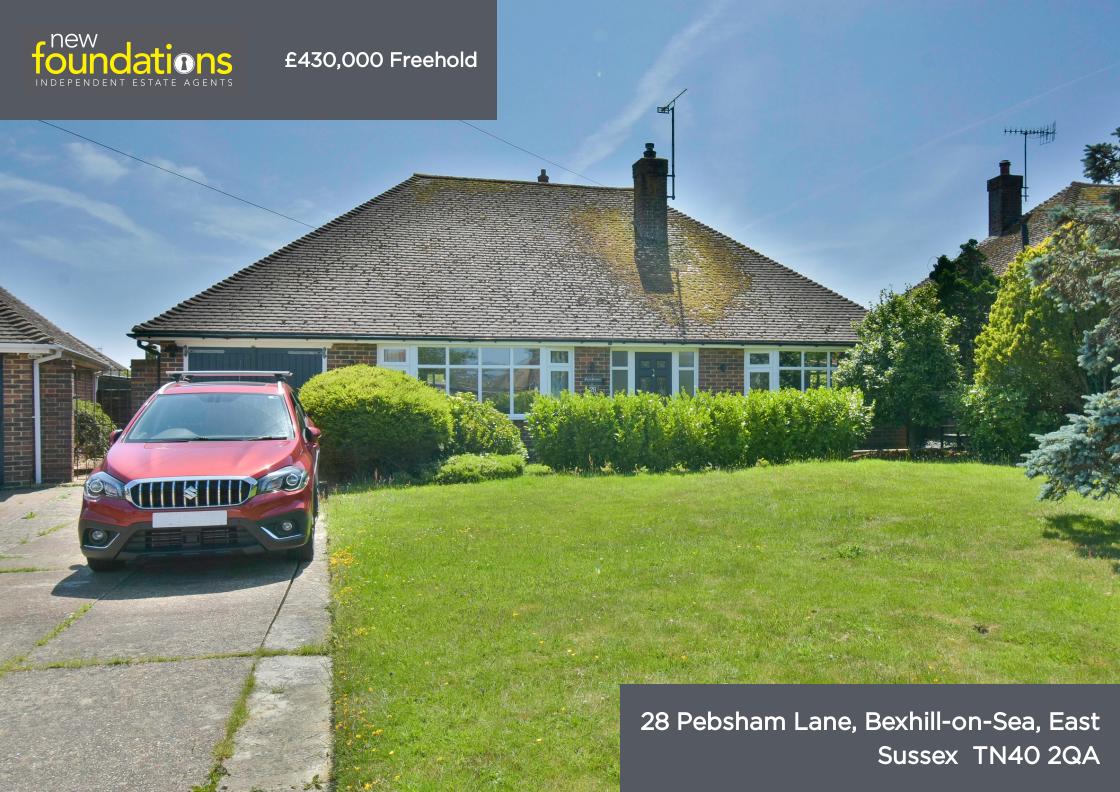

# PROPERTY DESCRIPTION

An immaculately presented two bedroom, two reception room detached bungalow situated on a good size plot. Having been completely refurbished by the current owners and now enjoying a re-fitted kitchen and shower room/WC, further WC/utility room, integral garage converted into a study/occasional bedroom. Other notable features include a beautifully maintained south facing rear garden, dual aspect lounge, separate dining room, large driveway and a recently installed gas fired boiler & replacement windows and doors. EPC - F.

### Outside

To the front there is an extensive driveway which provides off road parking for multiple cars, gated access to both sides, the front garden is mainly laid to lawn with very well planted mature shrubs and trees.

The rear garden benefits from being of a south easterly aspect.

Adjacent to the rear of the property there is a paved area which runs the full width of the property and leads to both sides with gates, large decked area ideal for outside entertaining, outside wall mounted lighting, area laid to lawn with very well planted shrub and tree borders, large timber framed shed with various power points and lighting, further decked area perfect for catching the evening sun, outside power point, to the rear of the shed there a gate leading to an area laid with pebbles making an ideal working/potting area, two large storage containers, further area of garden which is laid to lawn with fruit trees.