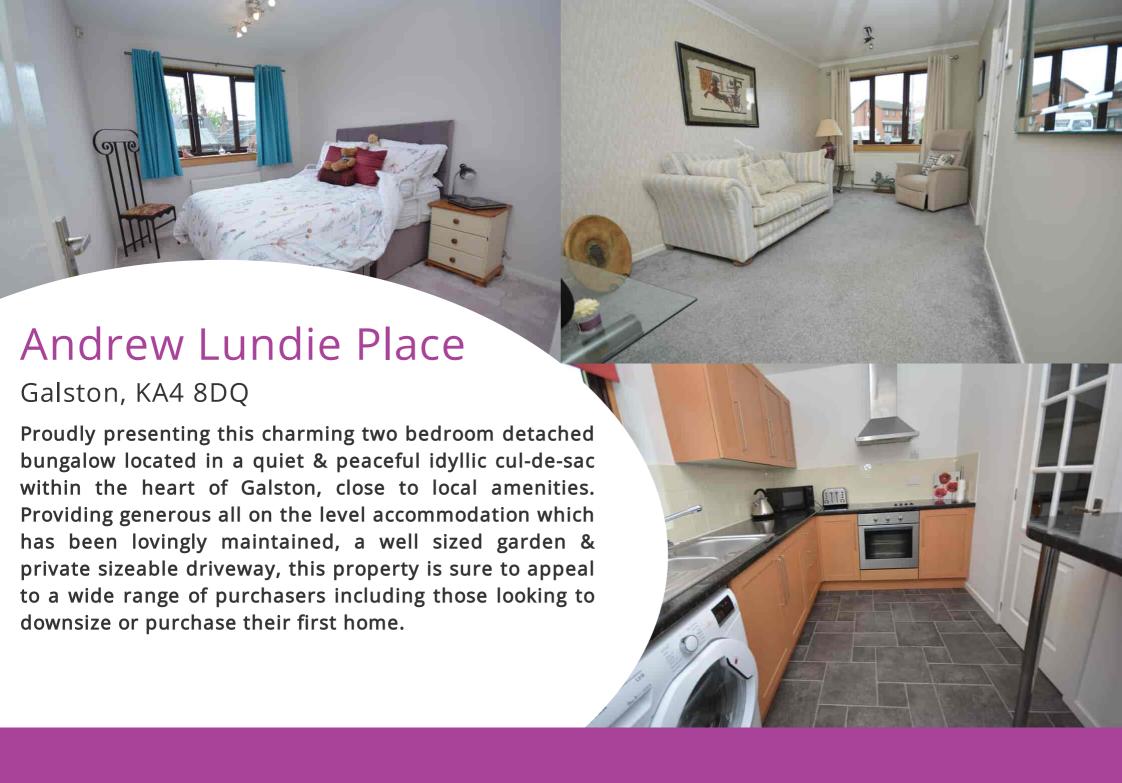

#### Bedroom One

 $3.32 \text{m} \times 2.75 \text{m}$  (10' 11" x 9' 0") The master bedroom is a generous double complete with fitted wardrobes providing storage space, soft decor, fitted carpet and double glazed window to the rear.

# Formal Lounge

5.21m x 2.75m (17' 1" x 9' 0") The generously proportioned main apartment is complete with soft neutral decor and fitted carpet, double glazed window to the front and plentiful space for freestanding furniture.

#### Kitchen

3.66m x 2.14m (12' 0" x 7' 0") Generous fitted kitchen providing a range of wall and base storage units with complimentary work surfaces, stainless steel sink and drainer, integrated oven, electric hob and hood. Plumbing/space for fridge and washing machine, neutral decor, vinyl flooring door access to lounge and dual aspect double glazed windows to the front and side.