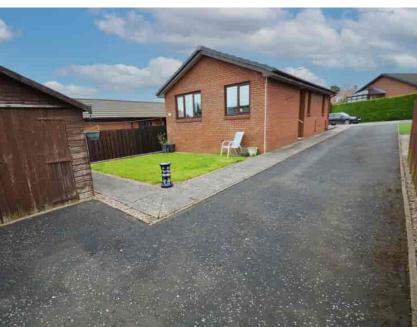

# External

Positioned on an excellent plot, this detached bungalow boasts generous private garden grounds to the front and rear with sizeable driveway to the side providing plentiful off street parking, leading to the rear timber garage. The front gardens are low maintenance, laid to chips and the rear gardens offer a neat manicured lawn.