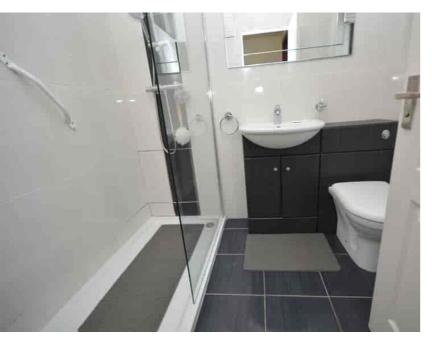

### Shower Room

2.11m x 1.50m (6' 11" x 4' 11") Completing the accommodation is the three piece shower room comprising of wash hand basin and wc combination unit, large walk in shower with glass screen and mains overhead shower. Modern tiling to walls and floor, heated towel rail and double glazed opaque window to the side.