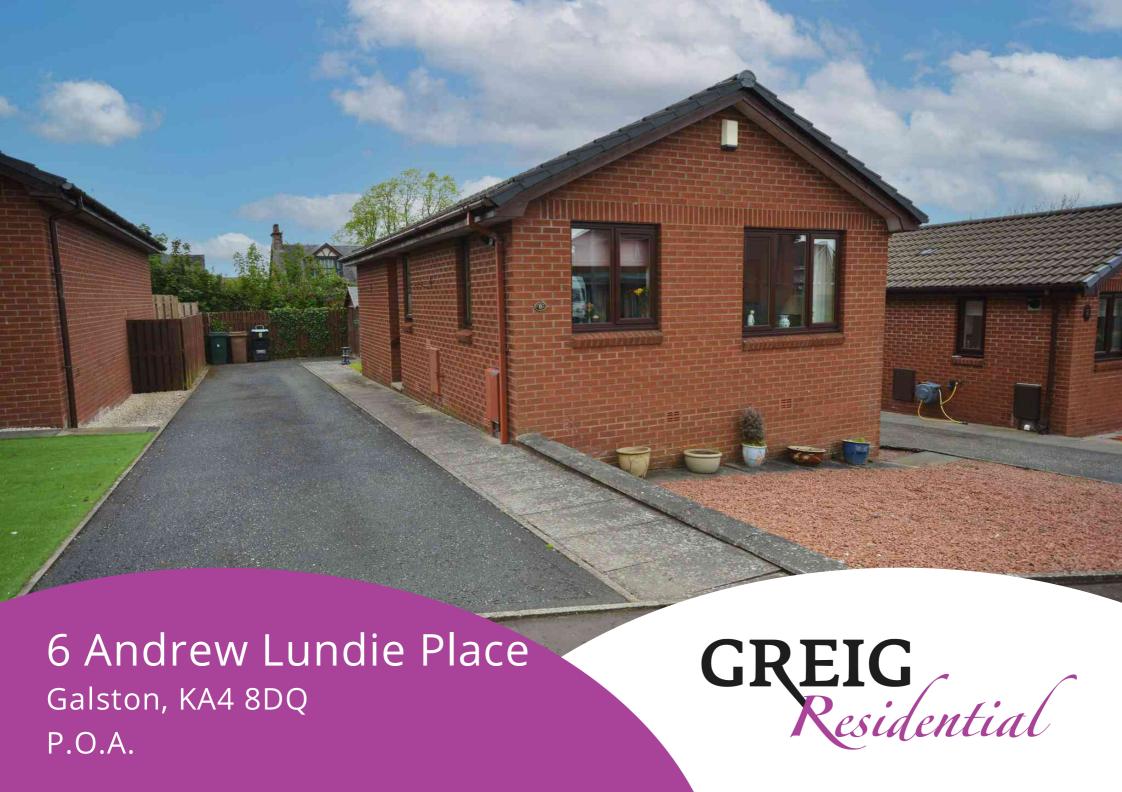

# External

Positioned on an excellent plot, this detached bungalow boasts generous private garden grounds to the front and rear with sizeable driveway to the side providing plentiful off street parking, leading to the rear timber garage. The front gardens are low maintenance, laid to chips and the rear gardens offer a neat manicured lawn.