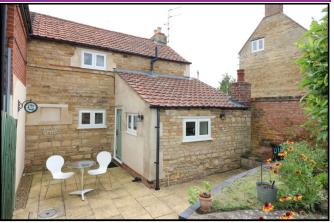

kept rear garden which leads down to the detached double garage which has potential to be used as an annex, with cloakroom and double doors leading onto the rear garden. Ideal for a professional couple or early retired couple, this home has a good size master bedroom with exposed stone wall and en suite bathroom. The ground floor has a lounge with feature fireplace and a fitted quality kitchen with oak work surface. Outside there is a courtyard area and two outbuildings housing cloakroom and shower room. With gas fired central heating, viewing of this cottage is highly advised to appreciate the superb accommodation of this unique home.

#### CLOAKROOM

Comprising wash hand basin, low flush WC, ceramic tiled flooring, window to rear elevation with granite window sill.

The superb rear gardens are ideal for entertaining with a courtyard area with raised borders, two brick built outbuildings, one housing a low flush WC and the other housing a shower area.