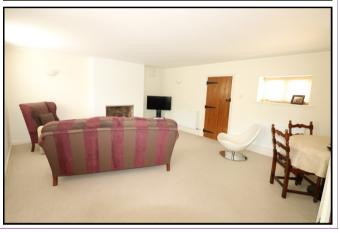

### **LIVING ROOM** 19'6 x 14'8 (5.94m x 4.47m)

A good sized living room with feature fireplace, radiator, TV point, dining area, two windows to front elevation and stairs leading to first floor.