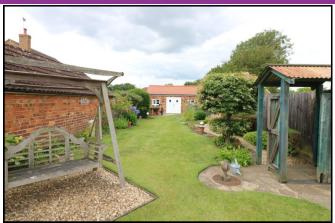

#### CLOAKROOM

Comprising wash hand basin, low flush WC, ceramic tiled flooring, window to rear elevation with granite window sill.

The superb rear gardens are ideal for entertaining with a courtyard area with raised borders, two brick built outbuildings, one housing a low flush WC and the other housing a shower area.

The extensive lawned garden provides a high degree of privacy and is exceptionally well kept with borders, paving, patio area and cooking area.

EPC RATING: D

FOR IDENTIFICATION PURPOSES ONLY
NOT TO SCALE - REF = bg996/10432/2920 - © www.homeplansepc.co.uk 2024