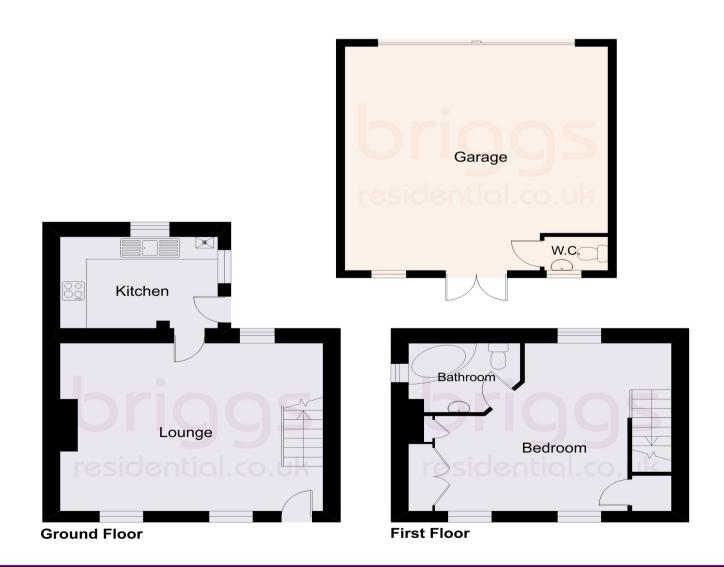

### **LIVING ROOM** 19'6 x 14'8 (5.94m x 4.47m)

A good sized living room with feature fireplace, radiator, TV point, dining area, two windows to front elevation and stairs leading to first floor.

# **KITCHEN** 11'10 x 9'5 (3.60m x 2.87m)

A good sized kitchen with a range of ample wall and base units, built-in cooker with electric hob and stainless steel extractor hood above; oak work surface, attractive wall tiling, fridge space, Belfast sink unit, quarry tile flooring, central heating boiler, window to rear elevation and door to rear garden.

# **BEDROOM** 14'11 x 14' (4.54m x 4.26m)

A most impressive master bedroom with feature exposed stone wall, two windows to front elevation and further window to rear elevation, radiators, built-in wardrobes and door to

### **EN SUITE BATHROOM**

Comprising large corner bath, wash hand basin, low flush WC, radiator, half tiled walls and window to side elevation.

#### **DOUBLE GARAGE** 20' x 19'9 (6.09m x 6.02m)

With roller door, window to rear elevation with granite window sill, power, lighting and double opening doors to the rear garden.

#### CLOAKROOM

Comprising wash hand basin, low flush WC, ceramic tiled flooring, window to rear elevation with granite window sill.

The superb rear gardens are ideal for entertaining with a courtyard area with raised borders, two brick built outbuildings, one housing a low flush WC and the other housing a shower area.