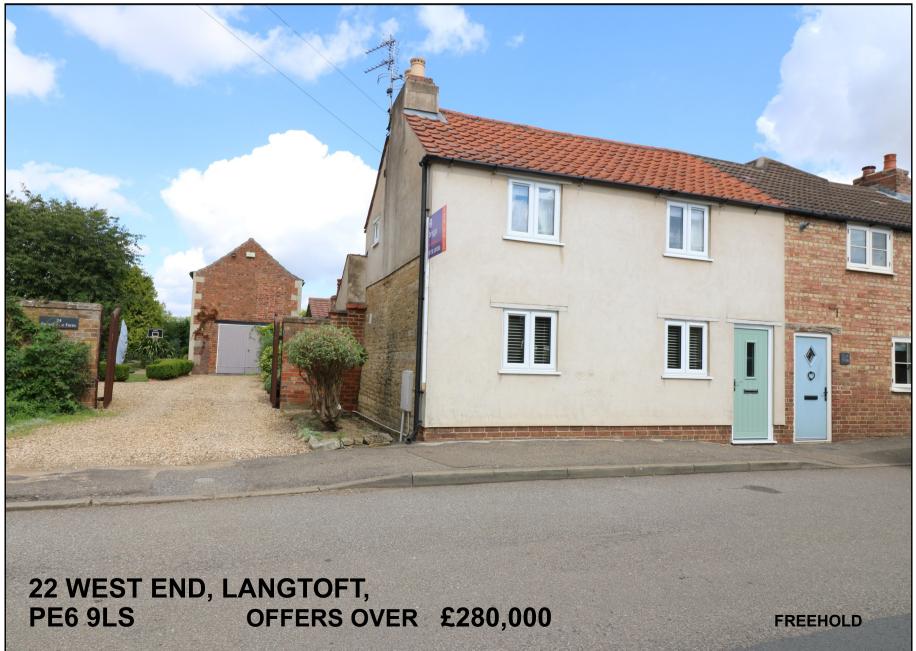

# Opening Hours: Monday to Friday - 9.00am until 6.00pm Saturday - 9.00am until 4.00pm

Briggs Residential 17 Market Place Market Deeping PE6 8EA

01778 349300

his lovely semi detached period cottage is offered for sale in excellent decorative order throughout and features a large fully enclosed, well

kept rear garden which leads down to the detached double garage which has potential to be used as an annex, with cloakroom and double doors leading onto the rear garden. Ideal for a professional couple or early retired couple, this home has a good size master bedroom with exposed stone wall and en suite bathroom. The ground floor has a lounge with feature fireplace and a fitted quality kitchen with oak work surface. Outside there is a courtyard area and two outbuildings housing cloakroom and shower room. With gas fired central heating, viewing of this cottage is highly advised to appreciate the superb accommodation of this unique home.