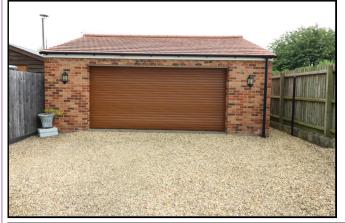

kept rear garden which leads down to the detached double garage which has potential to be used as an annex, with cloakroom and double doors leading onto the rear garden. Ideal for a professional couple or early retired couple, this home has a good size master bedroom with exposed stone wall and en suite bathroom. The ground floor has a lounge with feature fireplace and a fitted quality kitchen with oak work surface. Outside there is a courtyard area and two outbuildings housing cloakroom and shower room. With gas fired central heating, viewing of this cottage is highly advised to appreciate the superb accommodation of this unique home.

#### **DOUBLE GARAGE** 20' x 19'9 (6.09m x 6.02m)

With roller door, window to rear elevation with granite window sill, power, lighting and double opening doors to the rear garden.