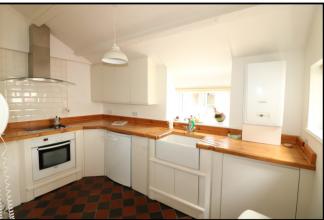

# **KITCHEN** 11'10 x 9'5 (3.60m x 2.87m)

A good sized kitchen with a range of ample wall and base units, built-in cooker with electric hob and stainless steel extractor hood above; oak work surface, attractive wall tiling, fridge space, Belfast sink unit, quarry tile flooring, central heating boiler, window to rear elevation and door to rear garden.