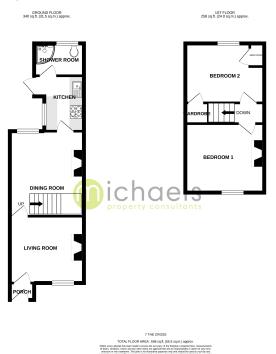

#### Floorplans

#### **Ground Floor**

#### **Entrance Porch**

3' 5" x 2' 06" (1.04m x 0.76m) Wooden front door opening onto:

#### Lounge

 $11' \ 0" \ x \ 1' \ 1" \ (3.35m \ x \ 0.33m)$  Sash window to the front, radiator, fireplace with wood mantle, tiled hearth.

#### **Dining Room**

13' 11" x 10' 0" (4.24m x 3.05m) Sash window to rear, radiator, fireplace with wood mantle, stairs to first floor.

#### **Kitchen**

8' 1" x 5' 1" (2.46m x 1.55m) Door to rear garden, tiled floor, fitted kitchen including a range of base units and draws, wall mounted units, laminate work surfaces, inset stainless steel sink with left hand drainer, integrated oven and gas hob, space for wash machine and fridge,

#### **Shower Room**

7' 04" x 4' 02" (2.24m x 1.27m) Window to rear, radiator, tiled floor and walls, vanity unit including WC and wash hand basin, corner shower cubical.

#### First Floor

#### **Bedroom One**

 $11' \ 0" \ x \ 10' \ 01"$  (3.35m x 3.07m) Sash window to front, cast iron fireplace, radiator, space for double bed.

#### **Bedroom Two**

11' 03" x 10' 0" (3.43m x 3.05m) Sash window to rear, radiator, airing cupboard, built in wardrobe, loft access, space for double bed.