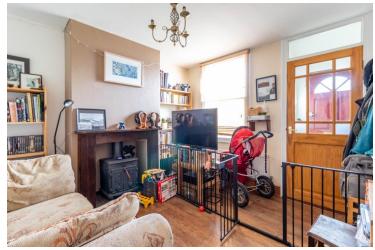

#### Lounge

 $11' \ 0" \ x \ 1' \ 1" \ (3.35m \ x \ 0.33m)$  Sash window to the front, radiator, fireplace with wood mantle, tiled hearth.

#### **Dining Room**

13' 11" x 10' 0" (4.24m x 3.05m) Sash window to rear, radiator, fireplace with wood mantle, stairs to first floor.