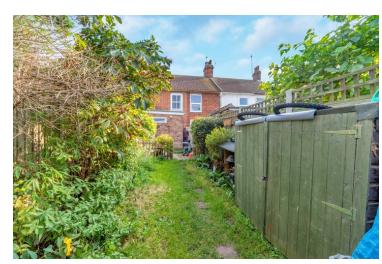

#### Front Garden

Low maintenance rear garden enclosed by picket fencing.

#### Rear Garden

Concrete hard standing patio area, remainder laid to lawn, stepping stones to the rear garden, gated side access with the right of way, enclosed privacy fencing.