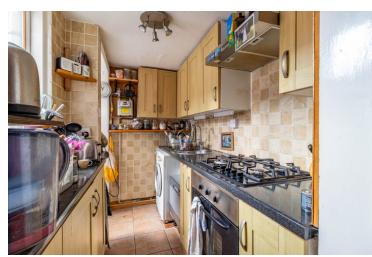

#### **Kitchen**

8' 1" x 5' 1" (2.46m x 1.55m) Door to rear garden, tiled floor, fitted kitchen including a range of base units and draws, wall mounted units, laminate work surfaces, inset stainless steel sink with left hand drainer, integrated oven and gas hob, space for wash machine and fridge,