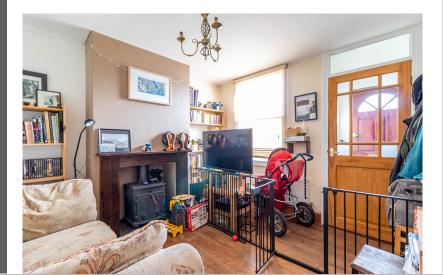

#### Lounge

 $11' \ 0" \ x \ 1' \ 1" \ (3.35m \ x \ 0.33m)$  Sash window to the front, radiator, fireplace with wood mantle, tiled hearth.

#### **Dining Room**

13' 11" x 10' 0" (4.24m x 3.05m) Sash window to rear, radiator, fireplace with wood mantle, stairs to first floor.