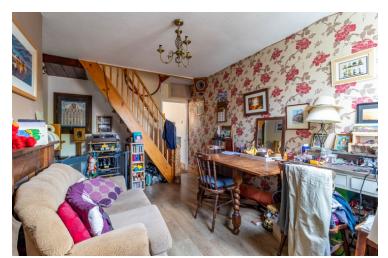

#### **Dining Room**

13' 11" x 10' 0" (4.24m x 3.05m) Sash window to rear, radiator, fireplace with wood mantle, stairs to first floor.