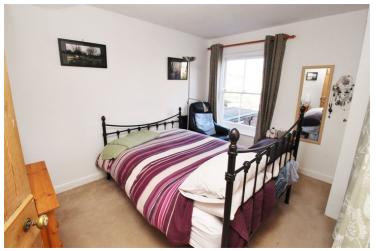

#### **Bedroom One**

 $11' \ 0" \ x \ 10' \ 01"$  (3.35m x 3.07m) Sash window to front, cast iron fireplace, radiator, space for double bed.

#### **Bedroom Two**

11' 03" x 10' 0" (3.43m x 3.05m) Sash window to rear, radiator, airing cupboard, built in wardrobe, loft access, space for double bed.