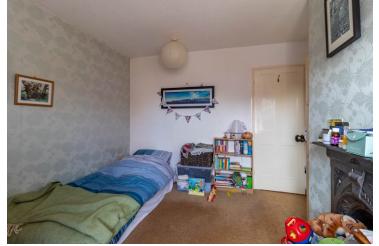

#### **Bedroom One**

 $11' \ 0" \ x \ 10' \ 01"$  (3.35m x 3.07m) Sash window to front, cast iron fireplace, radiator, space for double bed.

#### **Bedroom Two**

11' 03" x 10' 0" (3.43m x 3.05m) Sash window to rear, radiator, airing cupboard, built in wardrobe, loft access, space for double bed.