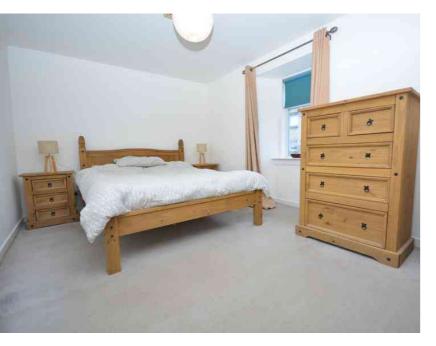

#### Bedroom One

 $4.72m \times 2.94m (15' 6" \times 9' 8")$  Spacious double bedroom with fresh white decor, fitted carpet and a double glazed window to the front.

#### Bedroom Two

4.53m x 3.70m (14' 10" x 12' 2") Generous second double bedroom comprising of contemporary childrens decor, fitted carpet and a double glazed window to the rear.