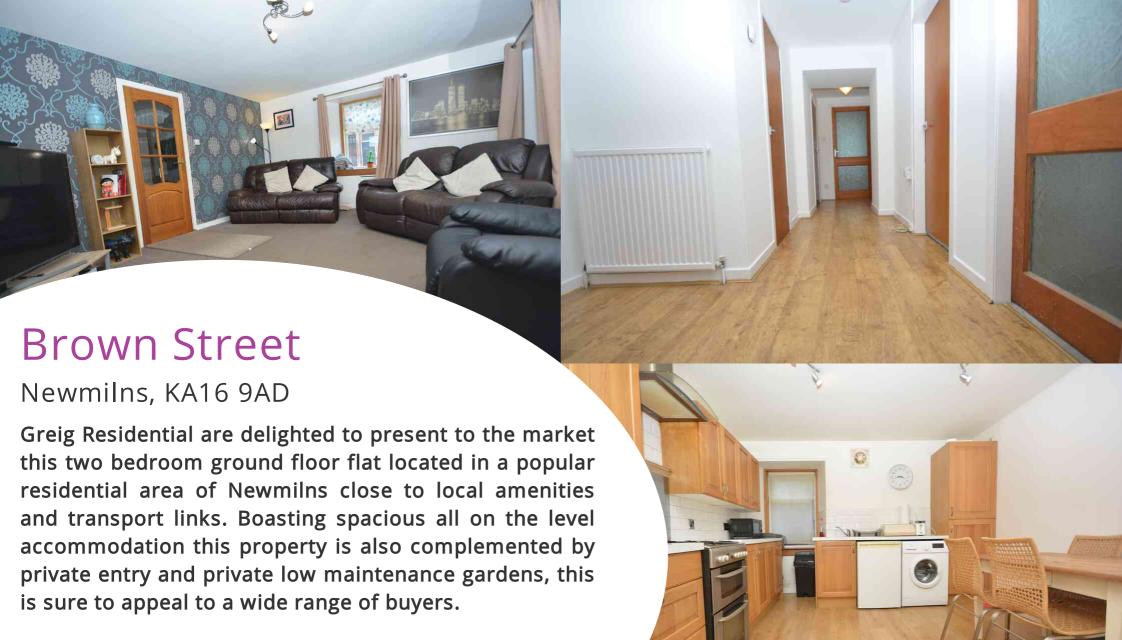

## Hallway

5.75m x 2.42m (18' 10" x 7' 11") The spacious hallway offers fresh white decor, three large storage cupboards and laminate flooring. Door access is given to the lounge, bedroom and bathroom.

## Lounge

5.08m x 4.09m (16' 8" x 13' 5") Generously proportioned main apartment offering neutral decor fitted carpet, two double glazed windows to the front and door access to the kitchen.

### Kitchen

4.32m x 3.42m (14' 2" x 11' 3") Fully fitted dining sized kitchen complete with ample wall and base storage units with complimentary work surface, plumbing and space for cooker, washing machine, fridge freezer, neutral decor, large storage cupboard/ utility area, plentiful space for dining table and chairs, laminate flooring and a double glazed window to the rear.