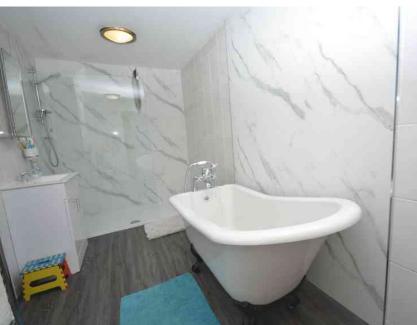

#### Bathroom

4.70m x 1.99m (15' 5" x 6' 6") Completing the accommodation is the stylish bathroom comprising of a wash hand basin with vanity unit, wc, impressive roll top bath, double walk in shower cubicle with mains shower, contemporary tiling and wet wall finish to walls, chrome heated towel rail and laminate flooring.