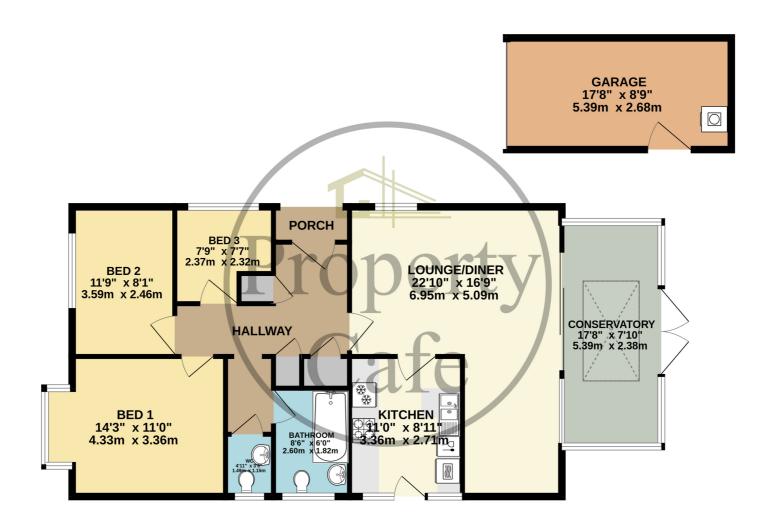

## GROUND FLOOR 1185 sq.ft. (110.1 sq.m.) approx.

Whilst every attempt has been made to ensure the accuracy of the floorplan contained here, measurements of doors, windows, rooms and any other items are approximate and no responsibility is taken for any error, omission or mis-statement. This plan is for illustrative purposes only and should be used as such by any prospective purchaser. The services, systems and appliances shown have not been tested and no guarantee as to their operability or efficiency can be given.

Made with Metropix &2025

Bedrooms: 3 Receptions: 1

Council Tax: Band E

Council Tax: Rate 2964.43

Parking Types: Driveway. Garage. Heating Sources: Gas Central. Electricity Supply: Mains Supply.

EPC Rating: D (66)