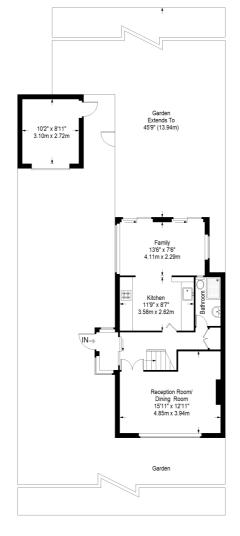

### **Entrance Porch**

Door to

## **Entrance Hall**

Cloaks hanging space, cupboard, radiator

## Lounge

16' 2" x 9' 7" (4.93m x 2.92m) Gas fire with back boiler, radiator, double glazed window

### Kitchen

 $11' 1" \times 10' 11"$  (3.38m x 3.33m) Single drainer stainless steel sink unit inset in roll top work surface, range of cupboards and units, space for fridge, plumbing for autowash, fitted oven and hob, extractor, radiator, open to

## Conservatory

13' 6" x 10' 11" (4.11m x 3.33m) Radiator, double glazed windows, double glazed door to garden

### Bathroom

Comprising shower cubicle, shower unit, shower screen, low level wc, wash hand basin, radiator, double glazed window

# Outside

### Front Garden

Mainly lawn, paved path, off street parking, own drive to garage

# South Facing Rear Garden

Mainly laid to lawn, patio, garden shed

## **Jasmin Road**

Ground Floor = 534 sq ft

First Floor = 396 sq ft

Approximate Gross Internal Area GROUND FLOOR = 534 sq ft / 49.61 sq m FIRST FLOOR = 396 sq ft / 36.79 sq m Total = 930 sq ft / 86.40 sq m