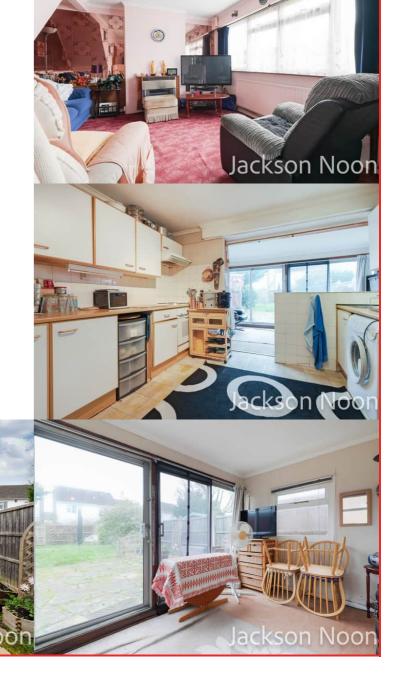

## Lounge

16' 2" x 9' 7" (4.93m x 2.92m) Gas fire with back boiler, radiator, double glazed window

### Kitchen

 $11' 1" \times 10' 11"$  (3.38m x 3.33m) Single drainer stainless steel sink unit inset in roll top work surface, range of cupboards and units, space for fridge, plumbing for autowash, fitted oven and hob, extractor, radiator, open to

## Conservatory

13' 6" x 10' 11" (4.11m x 3.33m) Radiator, double glazed windows, double glazed door to garden