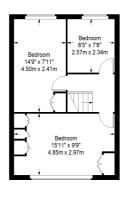

# Stairs to First Floor

# Landing

Access to loft

#### Bedroom 1

15' 7" x 10' 2" (4.75m x 3.10m) Radiator, fitted cupboard, double glazed window

### Bedroom 2

14' 6" x 7' 10" (4.42m x 2.39m) Radiator, fitted cupboard, double glazed window

## Bedroom 3

8' 6" x 7' 9" (2.59m x 2.36m) Radiator, double glazed window

## **Jasmin Road**

Ground Floor = 534 sq ft

First Floor = 396 sq ft

Approximate Gross Internal Area GROUND FLOOR = 534 sq ft / 49.61 sq m FIRST FLOOR = 396 sq ft / 36.79 sq m Total = 930 sq ft / 86.40 sq m