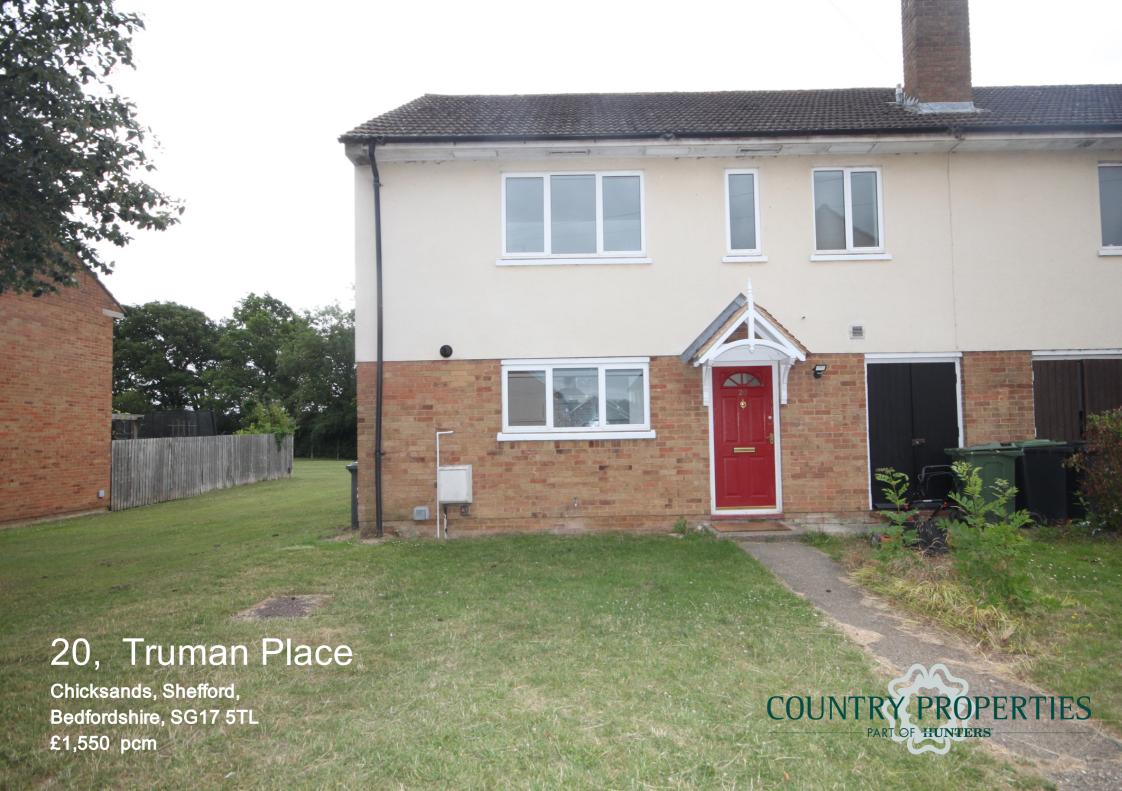

A fully refurbished end of terraced three bedroom house in a desirable location. The property benefits from a 27ft lounge, Kitchen with Lamona electric oven, hallway with cupboards for storage. The first floor has three double bedrooms all with fitted wardrobes and family bathroom

Externally a South East facing enclosed rear garden.

Early viewing advised

EPC Band B