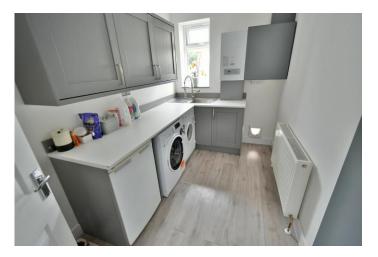

- 1,600 sq ft Extended three bedroom bungalow with a good sized 70 ft enclosed rear garden and double garage
- 15ft Spacious entrance hall with double doors leading through to the kitchen/dining room/lounge.
- Stunning open plan 30ft x 24ft T-shaped **kitchen/dining room/lounge** with atrium style ceiling skylight flooding this fantastic space with lots of natural light
- Lounge area with fitted storage and shelving, a TV recess and contemporary living flame electric fire beneath
- **Kitchen/dining room** beautifully finished with extensive worktops, a good range of high gloss base and wall units, attractive tiled splashbacks, integrated Bosch hob and extractor hood above, Neff twin ovens, full height fridge and freezer, integrated dishwasher and ample space for a dining table and chairs
- Family area with double doors leading through to the entrance hall and a further door leading into the utility room
- **Utility room** with work surfaces, base and wall units, sink with rinse hose, recces and plumbing for a washing machine, recess for a fridge, wall-mounted gas-fired boiler, two useful tall storage cupboards
- **Bedroom one** is a generous sized double bedroom benefiting from fitted floor to ceiling wardrobes with mirrored sliding doors
- Spacious **en-suite shower room** finished in a stylish white suite incorporating a good sized walk in shower cubicle with chrome raindrop shower head and separate shower attachment, wc, wash hand basin with vanity storage beneath
- **Bedroom two** is a good sized double bedroom
- Bedroom three is also a double bedroom, currently used as an office
- Luxuriously appointed **family bathroom** finished in a contemporary style white suite incorporating an oversized bath with chrome raindrop shower head, separate shower attachment and glass shower screen, wash hand basin with vanity storage beneath, wc, fully tiled walls and flooring
- Further benefits include double glazing, UPVC fascias and soffits and a gas-fired heating system