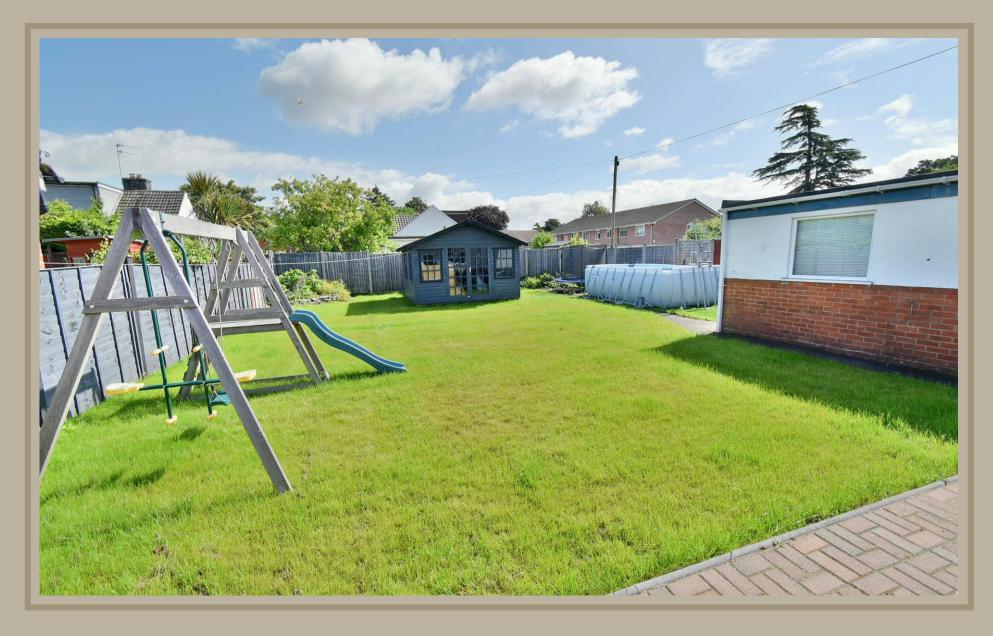

#### **Outside**

- The **rear garden** is fully enclosed measures approximately 70ft x 50ft and offers a good degree of seclusion. Adjoining the rear of the property there is a block paved patio area, with the remainder of the garden predominantly laid to lawn. At the far end of the garden there is a large detached summer house. Behind the detached double garage there is a further area of garden currently housing an above ground swimming pool (which is not included within the sale)
- Front and side driveway providing **generous off-road parking** for several vehicles, which in turn leads up to a detached double garage
- Detached double garage with and up and over door, side personal door, double glazed window, light and power