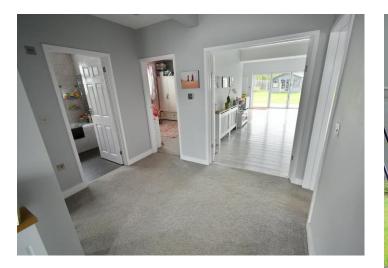

- 1,600 sq ft Extended three bedroom bungalow with a good sized 70 ft enclosed rear garden and double garage
- 15ft Spacious entrance hall with double doors leading through to the kitchen/dining room/lounge.
- Stunning open plan 30ft x 24ft T-shaped **kitchen/dining room/lounge** with atrium style ceiling skylight flooding this fantastic space with lots of natural light
- Lounge area with fitted storage and shelving, a TV recess and contemporary living flame electric fire beneath
- **Kitchen/dining room** beautifully finished with extensive worktops, a good range of high gloss base and wall units, attractive tiled splashbacks, integrated Bosch hob and extractor hood above, Neff twin ovens, full height fridge and freezer, integrated dishwasher and ample space for a dining table and chairs
- Family area with double doors leading through to the entrance hall and a further door leading into the utility room
- **Utility room** with work surfaces, base and wall units, sink with rinse hose, recces and plumbing for a washing machine, recess for a fridge, wall-mounted gas-fired boiler, two useful tall storage cupboards
- **Bedroom one** is a generous sized double bedroom benefiting from fitted floor to ceiling wardrobes with mirrored sliding doors
- Spacious **en-suite shower room** finished in a stylish white suite incorporating a good sized walk in shower cubicle with chrome raindrop shower head and separate shower attachment, wc, wash hand basin with vanity storage beneath
- **Bedroom two** is a good sized double bedroom
- Bedroom three is also a double bedroom, currently used as an office
- Luxuriously appointed **family bathroom** finished in a contemporary style white suite incorporating an oversized bath with chrome raindrop shower head, separate shower attachment and glass shower screen, wash hand basin with vanity storage beneath, wc, fully tiled walls and flooring
- Further benefits include double glazing, UPVC fascias and soffits and a gas-fired heating system