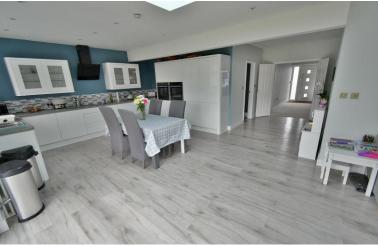

- 1,600 sq ft Extended three bedroom bungalow with a good sized 70 ft enclosed rear garden and double garage
- 15ft Spacious entrance hall with double doors leading through to the kitchen/dining room/lounge.
- Stunning open plan 30ft x 24ft T-shaped **kitchen/dining room/lounge** with atrium style ceiling skylight flooding this fantastic space with lots of natural light
- Lounge area with fitted storage and shelving, a TV recess and contemporary living flame electric fire beneath
- **Kitchen/dining room** beautifully finished with extensive worktops, a good range of high gloss base and wall units, attractive tiled splashbacks, integrated Bosch hob and extractor hood above, Neff twin ovens, full height fridge and freezer, integrated dishwasher and ample space for a dining table and chairs
- Family area with double doors leading through to the entrance hall and a further door leading into the utility room
- **Utility room** with work surfaces, base and wall units, sink with rinse hose, recces and plumbing for a washing machine, recess for a fridge, wall-mounted gas-fired boiler, two useful tall storage cupboards
- **Bedroom one** is a generous sized double bedroom benefiting from fitted floor to ceiling wardrobes with mirrored sliding doors
- Spacious **en-suite shower room** finished in a stylish white suite incorporating a good sized walk in shower cubicle with chrome raindrop shower head and separate shower attachment, wc, wash hand basin with vanity storage beneath
- **Bedroom two** is a good sized double bedroom
- Bedroom three is also a double bedroom, currently used as an office
- Luxuriously appointed **family bathroom** finished in a contemporary style white suite incorporating an oversized bath with chrome raindrop shower head, separate shower attachment and glass shower screen, wash hand basin with vanity storage beneath, wc, fully tiled walls and flooring
- Further benefits include double glazing, UPVC fascias and soffits and a gas-fired heating system