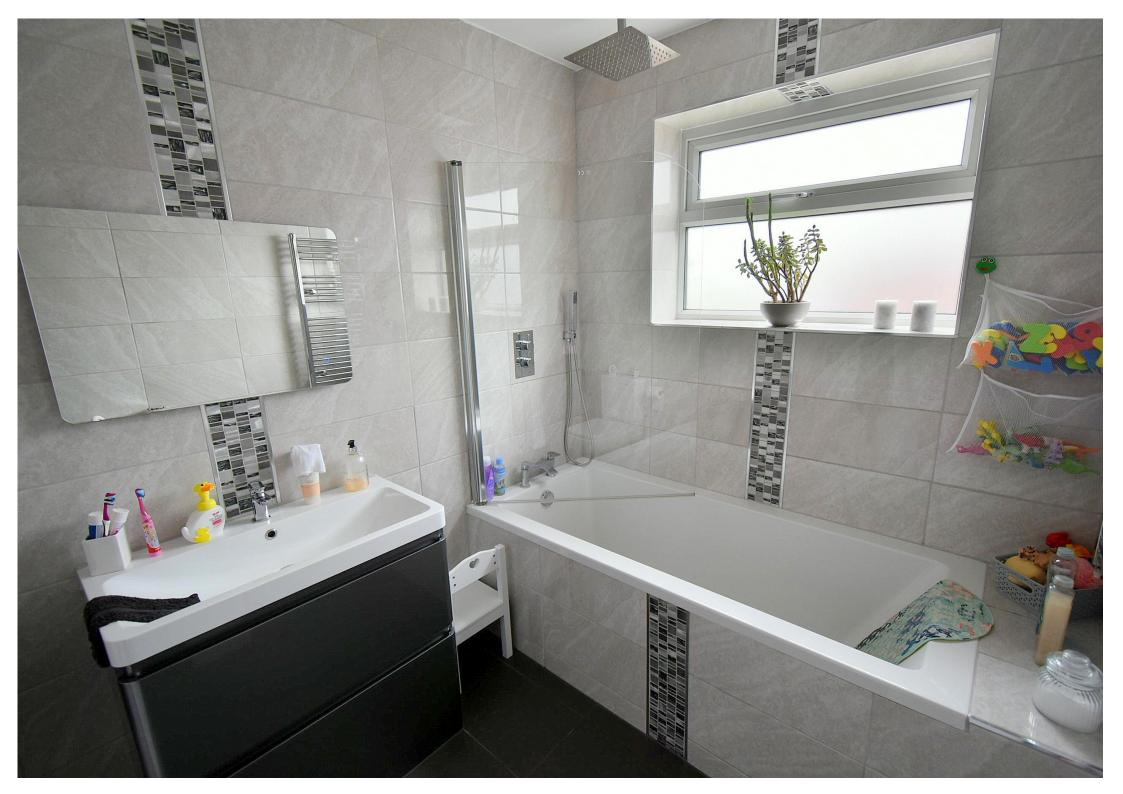

- 1,600 sq ft Extended three bedroom bungalow with a good sized 70 ft enclosed rear garden and double garage
- 15ft Spacious entrance hall with double doors leading through to the kitchen/dining room/lounge.
- Stunning open plan 30ft x 24ft T-shaped **kitchen/dining room/lounge** with atrium style ceiling skylight flooding this fantastic space with lots of natural light
- Lounge area with fitted storage and shelving, a TV recess and contemporary living flame electric fire beneath
- **Kitchen/dining room** beautifully finished with extensive worktops, a good range of high gloss base and wall units, attractive tiled splashbacks, integrated Bosch hob and extractor hood above, Neff twin ovens, full height fridge and freezer, integrated dishwasher and ample space for a dining table and chairs
- Family area with double doors leading through to the entrance hall and a further door leading into the utility room
- **Utility room** with work surfaces, base and wall units, sink with rinse hose, recces and plumbing for a washing machine, recess for a fridge, wall-mounted gas-fired boiler, two useful tall storage cupboards
- **Bedroom one** is a generous sized double bedroom benefiting from fitted floor to ceiling wardrobes with mirrored sliding doors
- Spacious **en-suite shower room** finished in a stylish white suite incorporating a good sized walk in shower cubicle with chrome raindrop shower head and separate shower attachment, wc, wash hand basin with vanity storage beneath
- **Bedroom two** is a good sized double bedroom
- Bedroom three is also a double bedroom, currently used as an office
- Luxuriously appointed **family bathroom** finished in a contemporary style white suite incorporating an oversized bath with chrome raindrop shower head, separate shower attachment and glass shower screen, wash hand basin with vanity storage beneath, wc, fully tiled walls and flooring
- Further benefits include double glazing, UPVC fascias and soffits and a gas-fired heating system