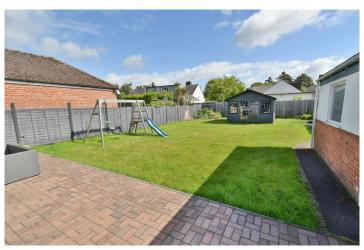

#### **Outside**

- The **rear garden** is fully enclosed measures approximately 70ft x 50ft and offers a good degree of seclusion. Adjoining the rear of the property there is a block paved patio area, with the remainder of the garden predominantly laid to lawn. At the far end of the garden there is a large detached summer house. Behind the detached double garage there is a further area of garden currently housing an above ground swimming pool (which is not included within the sale)
- Front and side driveway providing **generous off-road parking** for several vehicles, which in turn leads up to a detached double garage
- Detached double garage with and up and over door, side personal door, double glazed window, light and power