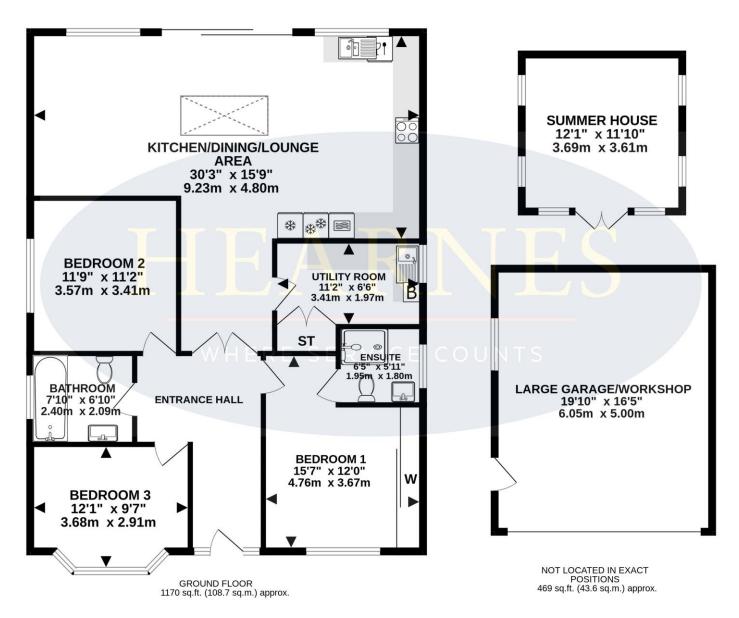

#### TOTAL FLOOR AREA: 1639 sq.ft. (152.3 sq.m.) approx.

Whilst every attempt has been made to ensure the accuracy of the floorplan contained here, measurements of doors, windows, rooms and any other items are approximate and no responsibility is taken for any error, omission or mis-statement. This plan is for illustrative purposes only and should be used as such by any prospective purchaser. The services, systems and appliances shown have not been tested and no guarantee as to their operability or efficiency can be given.

Made with Metropix ©2025