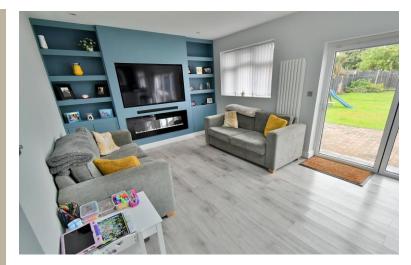

- 1,600 sq ft Extended three bedroom bungalow with a good sized 70 ft enclosed rear garden and double garage
- 15ft Spacious entrance hall with double doors leading through to the kitchen/dining room/lounge.
- Stunning open plan 30ft x 24ft T-shaped **kitchen/dining room/lounge** with atrium style ceiling skylight flooding this fantastic space with lots of natural light
- Lounge area with fitted storage and shelving, a TV recess and contemporary living flame electric fire beneath
- **Kitchen/dining room** beautifully finished with extensive worktops, a good range of high gloss base and wall units, attractive tiled splashbacks, integrated Bosch hob and extractor hood above, Neff twin ovens, full height fridge and freezer, integrated dishwasher and ample space for a dining table and chairs
- Family area with double doors leading through to the entrance hall and a further door leading into the utility room
- **Utility room** with work surfaces, base and wall units, sink with rinse hose, recces and plumbing for a washing machine, recess for a fridge, wall-mounted gas-fired boiler, two useful tall storage cupboards
- **Bedroom one** is a generous sized double bedroom benefiting from fitted floor to ceiling wardrobes with mirrored sliding doors
- Spacious **en-suite shower room** finished in a stylish white suite incorporating a good sized walk in shower cubicle with chrome raindrop shower head and separate shower attachment, wc, wash hand basin with vanity storage beneath
- **Bedroom two** is a good sized double bedroom
- Bedroom three is also a double bedroom, currently used as an office
- Luxuriously appointed **family bathroom** finished in a contemporary style white suite incorporating an oversized bath with chrome raindrop shower head, separate shower attachment and glass shower screen, wash hand basin with vanity storage beneath, wc, fully tiled walls and flooring
- Further benefits include double glazing, UPVC fascias and soffits and a gas-fired heating system