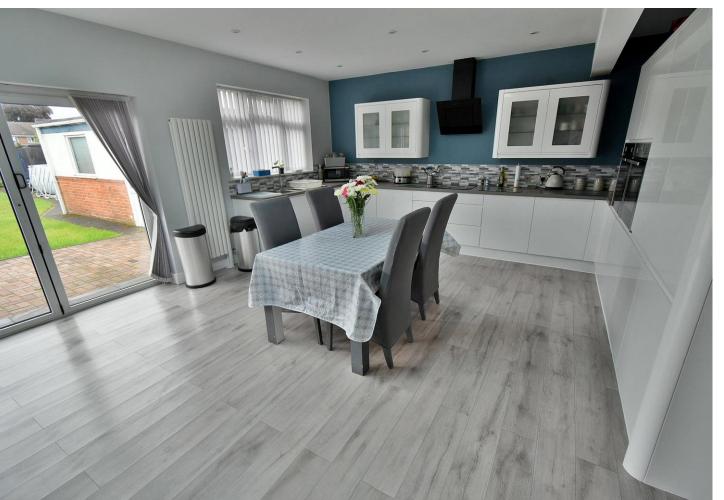

- 1,600 sq ft Extended three bedroom bungalow with a good sized 70 ft enclosed rear garden and double garage
- 15ft Spacious entrance hall with double doors leading through to the kitchen/dining room/lounge.
- Stunning open plan 30ft x 24ft T-shaped **kitchen/dining room/lounge** with atrium style ceiling skylight flooding this fantastic space with lots of natural light
- Lounge area with fitted storage and shelving, a TV recess and contemporary living flame electric fire beneath
- **Kitchen/dining room** beautifully finished with extensive worktops, a good range of high gloss base and wall units, attractive tiled splashbacks, integrated Bosch hob and extractor hood above, Neff twin ovens, full height fridge and freezer, integrated dishwasher and ample space for a dining table and chairs
- Family area with double doors leading through to the entrance hall and a further door leading into the utility room
- **Utility room** with work surfaces, base and wall units, sink with rinse hose, recces and plumbing for a washing machine, recess for a fridge, wall-mounted gas-fired boiler, two useful tall storage cupboards
- **Bedroom one** is a generous sized double bedroom benefiting from fitted floor to ceiling wardrobes with mirrored sliding doors
- Spacious **en-suite shower room** finished in a stylish white suite incorporating a good sized walk in shower cubicle with chrome raindrop shower head and separate shower attachment, wc, wash hand basin with vanity storage beneath
- **Bedroom two** is a good sized double bedroom
- Bedroom three is also a double bedroom, currently used as an office
- Luxuriously appointed **family bathroom** finished in a contemporary style white suite incorporating an oversized bath with chrome raindrop shower head, separate shower attachment and glass shower screen, wash hand basin with vanity storage beneath, wc, fully tiled walls and flooring
- Further benefits include double glazing, UPVC fascias and soffits and a gas-fired heating system