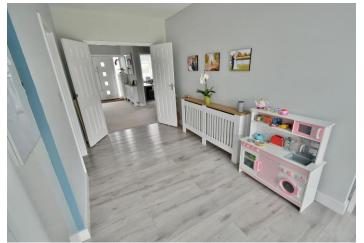

- 1,600 sq ft Extended three bedroom bungalow with a good sized 70 ft enclosed rear garden and double garage
- 15ft Spacious entrance hall with double doors leading through to the kitchen/dining room/lounge.
- Stunning open plan 30ft x 24ft T-shaped **kitchen/dining room/lounge** with atrium style ceiling skylight flooding this fantastic space with lots of natural light
- Lounge area with fitted storage and shelving, a TV recess and contemporary living flame electric fire beneath
- **Kitchen/dining room** beautifully finished with extensive worktops, a good range of high gloss base and wall units, attractive tiled splashbacks, integrated Bosch hob and extractor hood above, Neff twin ovens, full height fridge and freezer, integrated dishwasher and ample space for a dining table and chairs
- Family area with double doors leading through to the entrance hall and a further door leading into the utility room
- **Utility room** with work surfaces, base and wall units, sink with rinse hose, recces and plumbing for a washing machine, recess for a fridge, wall-mounted gas-fired boiler, two useful tall storage cupboards
- **Bedroom one** is a generous sized double bedroom benefiting from fitted floor to ceiling wardrobes with mirrored sliding doors
- Spacious **en-suite shower room** finished in a stylish white suite incorporating a good sized walk in shower cubicle with chrome raindrop shower head and separate shower attachment, wc, wash hand basin with vanity storage beneath
- **Bedroom two** is a good sized double bedroom
- Bedroom three is also a double bedroom, currently used as an office
- Luxuriously appointed **family bathroom** finished in a contemporary style white suite incorporating an oversized bath with chrome raindrop shower head, separate shower attachment and glass shower screen, wash hand basin with vanity storage beneath, wc, fully tiled walls and flooring
- Further benefits include double glazing, UPVC fascias and soffits and a gas-fired heating system