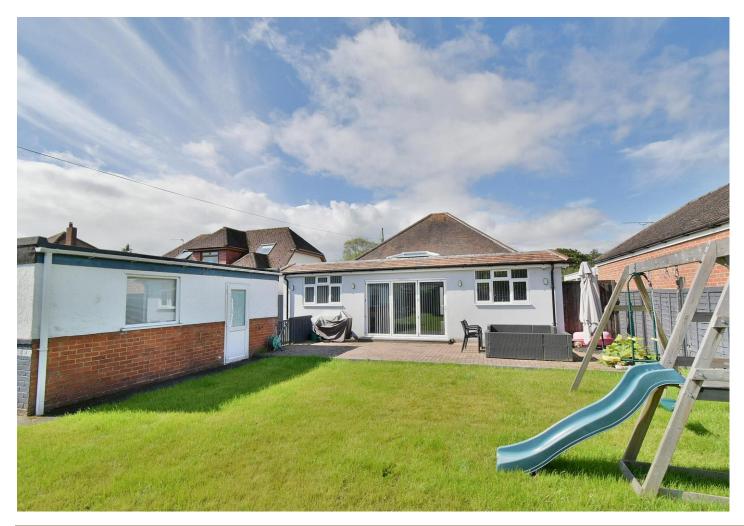

#### **Outside**

- The **rear garden** is fully enclosed measures approximately 70ft x 50ft and offers a good degree of seclusion. Adjoining the rear of the property there is a block paved patio area, with the remainder of the garden predominantly laid to lawn. At the far end of the garden there is a large detached summer house. Behind the detached double garage there is a further area of garden currently housing an above ground swimming pool (which is not included within the sale)
- Front and side driveway providing **generous off-road parking** for several vehicles, which in turn leads up to a detached double garage
- Detached double garage with and up and over door, side personal door, double glazed window, light and power