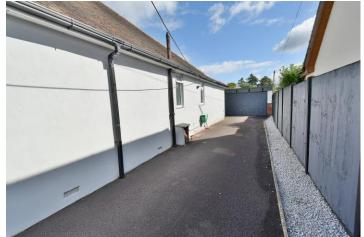

#### **Outside**

- The **rear garden** is fully enclosed measures approximately 70ft x 50ft and offers a good degree of seclusion. Adjoining the rear of the property there is a block paved patio area, with the remainder of the garden predominantly laid to lawn. At the far end of the garden there is a large detached summer house. Behind the detached double garage there is a further area of garden currently housing an above ground swimming pool (which is not included within the sale)
- Front and side driveway providing **generous off-road parking** for several vehicles, which in turn leads up to a detached double garage
- Detached double garage with and up and over door, side personal door, double glazed window, light and power