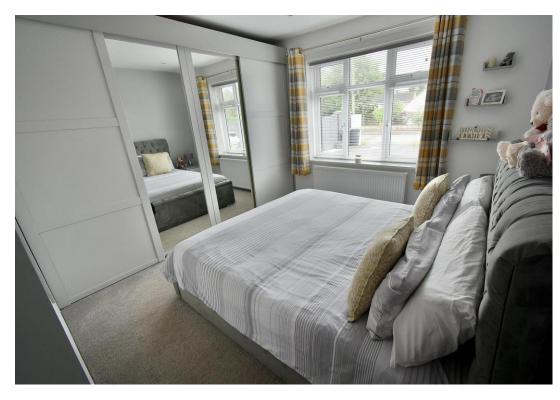

- 1,600 sq ft Extended three bedroom bungalow with a good sized 70 ft enclosed rear garden and double garage
- 15ft Spacious entrance hall with double doors leading through to the kitchen/dining room/lounge.
- Stunning open plan 30ft x 24ft T-shaped **kitchen/dining room/lounge** with atrium style ceiling skylight flooding this fantastic space with lots of natural light
- Lounge area with fitted storage and shelving, a TV recess and contemporary living flame electric fire beneath
- **Kitchen/dining room** beautifully finished with extensive worktops, a good range of high gloss base and wall units, attractive tiled splashbacks, integrated Bosch hob and extractor hood above, Neff twin ovens, full height fridge and freezer, integrated dishwasher and ample space for a dining table and chairs
- Family area with double doors leading through to the entrance hall and a further door leading into the utility room
- **Utility room** with work surfaces, base and wall units, sink with rinse hose, recces and plumbing for a washing machine, recess for a fridge, wall-mounted gas-fired boiler, two useful tall storage cupboards
- **Bedroom one** is a generous sized double bedroom benefiting from fitted floor to ceiling wardrobes with mirrored sliding doors
- Spacious **en-suite shower room** finished in a stylish white suite incorporating a good sized walk in shower cubicle with chrome raindrop shower head and separate shower attachment, wc, wash hand basin with vanity storage beneath
- **Bedroom two** is a good sized double bedroom
- Bedroom three is also a double bedroom, currently used as an office
- Luxuriously appointed **family bathroom** finished in a contemporary style white suite incorporating an oversized bath with chrome raindrop shower head, separate shower attachment and glass shower screen, wash hand basin with vanity storage beneath, wc, fully tiled walls and flooring
- Further benefits include double glazing, UPVC fascias and soffits and a gas-fired heating system