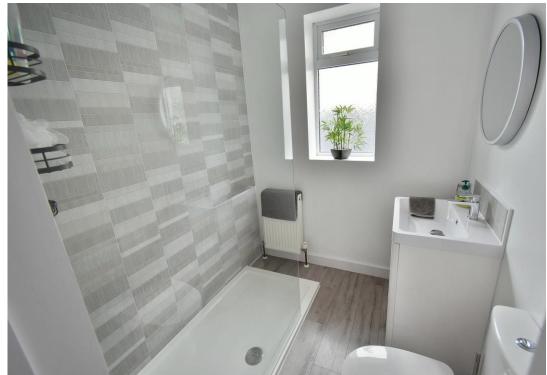

- 1,600 sq ft Extended three bedroom bungalow with a good sized 70 ft enclosed rear garden and double garage
- 15ft Spacious entrance hall with double doors leading through to the kitchen/dining room/lounge.
- Stunning open plan 30ft x 24ft T-shaped **kitchen/dining room/lounge** with atrium style ceiling skylight flooding this fantastic space with lots of natural light
- Lounge area with fitted storage and shelving, a TV recess and contemporary living flame electric fire beneath
- **Kitchen/dining room** beautifully finished with extensive worktops, a good range of high gloss base and wall units, attractive tiled splashbacks, integrated Bosch hob and extractor hood above, Neff twin ovens, full height fridge and freezer, integrated dishwasher and ample space for a dining table and chairs
- Family area with double doors leading through to the entrance hall and a further door leading into the utility room
- **Utility room** with work surfaces, base and wall units, sink with rinse hose, recces and plumbing for a washing machine, recess for a fridge, wall-mounted gas-fired boiler, two useful tall storage cupboards
- **Bedroom one** is a generous sized double bedroom benefiting from fitted floor to ceiling wardrobes with mirrored sliding doors
- Spacious **en-suite shower room** finished in a stylish white suite incorporating a good sized walk in shower cubicle with chrome raindrop shower head and separate shower attachment, wc, wash hand basin with vanity storage beneath
- **Bedroom two** is a good sized double bedroom
- Bedroom three is also a double bedroom, currently used as an office
- Luxuriously appointed **family bathroom** finished in a contemporary style white suite incorporating an oversized bath with chrome raindrop shower head, separate shower attachment and glass shower screen, wash hand basin with vanity storage beneath, wc, fully tiled walls and flooring
- Further benefits include double glazing, UPVC fascias and soffits and a gas-fired heating system