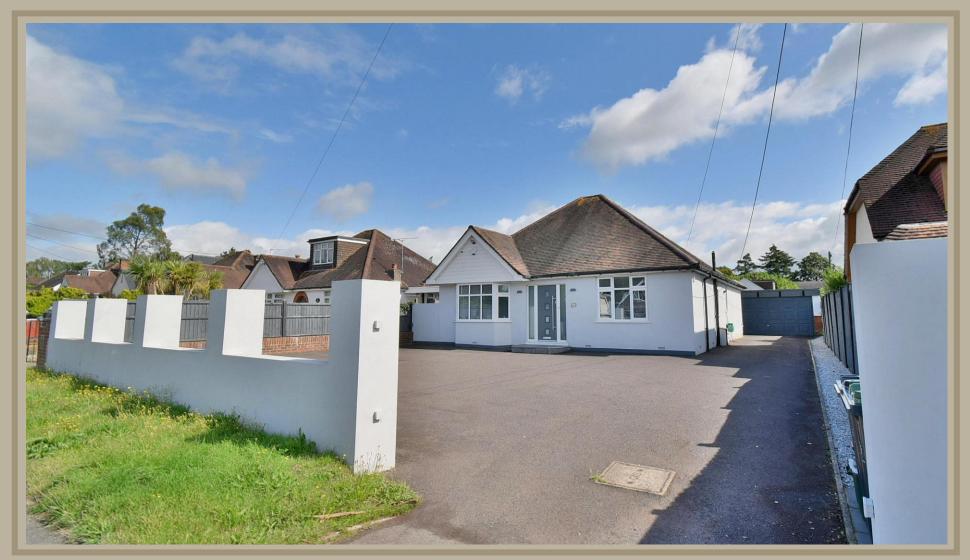

# Priory Road West Moors, Dorset BH22 0AY

## "A modernised and substantially enlarged bungalow with a 70ft garden and double garage"

### FREEHOLD GUIDE PRICE £550,000

This modernised and extended three double bedroom, one bathroom, one shower room detached bungalow has a 70ft enclosed rear garden, double garage and driveway providing generous off-road parking.

This deceptively spacious bungalow has undergone a number of improvements, as well as being substantially enlarged. The light and spacious property occupies a good sized plot whilst situated in a popular and convenient location.