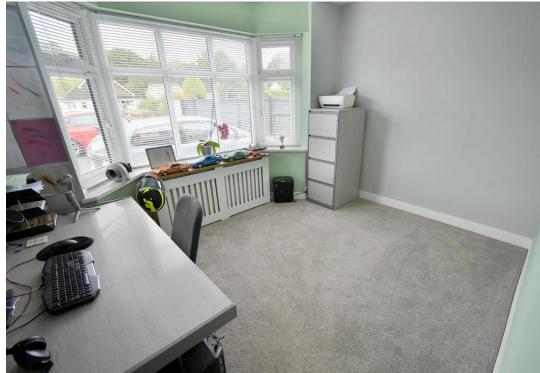

- 1,600 sq ft Extended three bedroom bungalow with a good sized 70 ft enclosed rear garden and double garage
- 15ft Spacious entrance hall with double doors leading through to the kitchen/dining room/lounge.
- Stunning open plan 30ft x 24ft T-shaped **kitchen/dining room/lounge** with atrium style ceiling skylight flooding this fantastic space with lots of natural light
- Lounge area with fitted storage and shelving, a TV recess and contemporary living flame electric fire beneath
- **Kitchen/dining room** beautifully finished with extensive worktops, a good range of high gloss base and wall units, attractive tiled splashbacks, integrated Bosch hob and extractor hood above, Neff twin ovens, full height fridge and freezer, integrated dishwasher and ample space for a dining table and chairs
- Family area with double doors leading through to the entrance hall and a further door leading into the utility room
- **Utility room** with work surfaces, base and wall units, sink with rinse hose, recces and plumbing for a washing machine, recess for a fridge, wall-mounted gas-fired boiler, two useful tall storage cupboards
- **Bedroom one** is a generous sized double bedroom benefiting from fitted floor to ceiling wardrobes with mirrored sliding doors
- Spacious **en-suite shower room** finished in a stylish white suite incorporating a good sized walk in shower cubicle with chrome raindrop shower head and separate shower attachment, wc, wash hand basin with vanity storage beneath
- **Bedroom two** is a good sized double bedroom
- Bedroom three is also a double bedroom, currently used as an office
- Luxuriously appointed **family bathroom** finished in a contemporary style white suite incorporating an oversized bath with chrome raindrop shower head, separate shower attachment and glass shower screen, wash hand basin with vanity storage beneath, wc, fully tiled walls and flooring
- Further benefits include double glazing, UPVC fascias and soffits and a gas-fired heating system