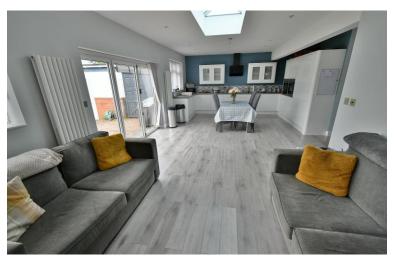

- 1,600 sq ft Extended three bedroom bungalow with a good sized 70 ft enclosed rear garden and double garage
- 15ft Spacious entrance hall with double doors leading through to the kitchen/dining room/lounge.
- Stunning open plan 30ft x 24ft T-shaped **kitchen/dining room/lounge** with atrium style ceiling skylight flooding this fantastic space with lots of natural light
- Lounge area with fitted storage and shelving, a TV recess and contemporary living flame electric fire beneath
- **Kitchen/dining room** beautifully finished with extensive worktops, a good range of high gloss base and wall units, attractive tiled splashbacks, integrated Bosch hob and extractor hood above, Neff twin ovens, full height fridge and freezer, integrated dishwasher and ample space for a dining table and chairs
- Family area with double doors leading through to the entrance hall and a further door leading into the utility room
- **Utility room** with work surfaces, base and wall units, sink with rinse hose, recces and plumbing for a washing machine, recess for a fridge, wall-mounted gas-fired boiler, two useful tall storage cupboards
- **Bedroom one** is a generous sized double bedroom benefiting from fitted floor to ceiling wardrobes with mirrored sliding doors
- Spacious **en-suite shower room** finished in a stylish white suite incorporating a good sized walk in shower cubicle with chrome raindrop shower head and separate shower attachment, wc, wash hand basin with vanity storage beneath
- **Bedroom two** is a good sized double bedroom
- Bedroom three is also a double bedroom, currently used as an office
- Luxuriously appointed **family bathroom** finished in a contemporary style white suite incorporating an oversized bath with chrome raindrop shower head, separate shower attachment and glass shower screen, wash hand basin with vanity storage beneath, wc, fully tiled walls and flooring
- Further benefits include double glazing, UPVC fascias and soffits and a gas-fired heating system