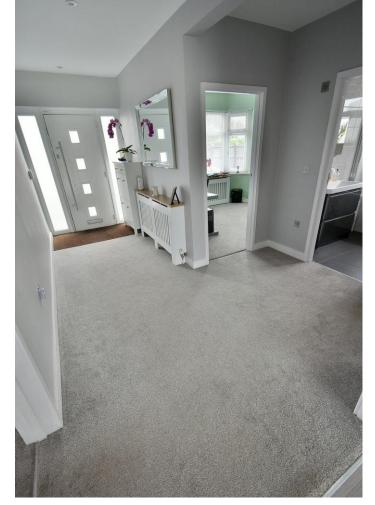

- 1,600 sq ft Extended three bedroom bungalow with a good sized 70 ft enclosed rear garden and double garage
- 15ft Spacious entrance hall with double doors leading through to the kitchen/dining room/lounge.
- Stunning open plan 30ft x 24ft T-shaped **kitchen/dining room/lounge** with atrium style ceiling skylight flooding this fantastic space with lots of natural light
- Lounge area with fitted storage and shelving, a TV recess and contemporary living flame electric fire beneath
- **Kitchen/dining room** beautifully finished with extensive worktops, a good range of high gloss base and wall units, attractive tiled splashbacks, integrated Bosch hob and extractor hood above, Neff twin ovens, full height fridge and freezer, integrated dishwasher and ample space for a dining table and chairs
- Family area with double doors leading through to the entrance hall and a further door leading into the utility room
- **Utility room** with work surfaces, base and wall units, sink with rinse hose, recces and plumbing for a washing machine, recess for a fridge, wall-mounted gas-fired boiler, two useful tall storage cupboards
- **Bedroom one** is a generous sized double bedroom benefiting from fitted floor to ceiling wardrobes with mirrored sliding doors
- Spacious **en-suite shower room** finished in a stylish white suite incorporating a good sized walk in shower cubicle with chrome raindrop shower head and separate shower attachment, wc, wash hand basin with vanity storage beneath
- **Bedroom two** is a good sized double bedroom
- Bedroom three is also a double bedroom, currently used as an office
- Luxuriously appointed **family bathroom** finished in a contemporary style white suite incorporating an oversized bath with chrome raindrop shower head, separate shower attachment and glass shower screen, wash hand basin with vanity storage beneath, wc, fully tiled walls and flooring
- Further benefits include double glazing, UPVC fascias and soffits and a gas-fired heating system