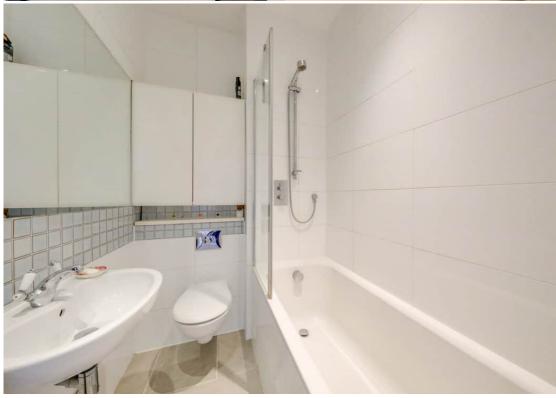

#### Bathroom

2.05m x 1.62m (6' 9" x 5' 4") Ceiling circular light, bathtub with glass screen, sink, tiled splashback, heated towel rail, tiled flooring.

Total Area: 52.0 m<sup>2</sup> ... 560 ft<sup>2</sup>