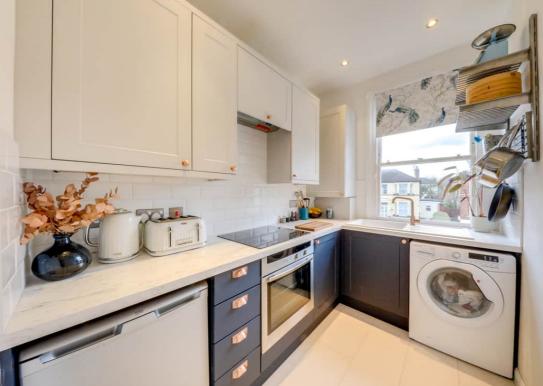

#### Kitchen

#### 2.61m x 1.92m (8' 7" x 6' 4")

Spotlights, sash window, matching base units, laminate work top, tiled splashback, electric oven, induction hob with overhead fan extractor, granite sink with drainer, tiled flooring.