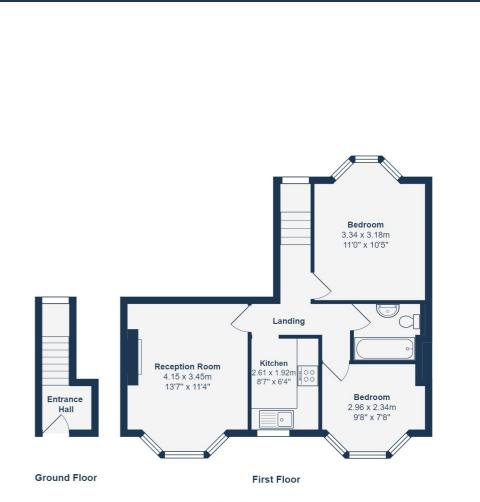

**GROUND FLOOR** 

#### **Entrance Hall**

Pendant ceiling light, fitted carpet.

FIRST FLOOR

#### Landing

Pendant ceiling light, sash window, fitted carpet.

#### **Reception Room**

4.15m x 3.45m (13' 7" x 11' 4") Pendant ceiling light, sash bay window with wooden shutters, dado rail, alcove shelving, radiator, laminate flooring.

#### Kitchen

#### 2.61m x 1.92m (8' 7" x 6' 4")

Spotlights, sash window, matching base units, laminate work top, tiled splashback, electric oven, induction hob with overhead fan extractor, granite sink with drainer, tiled flooring.

#### Bedroom`

3.34m x 3.18m (10' 11" x 10' 5") Pendant ceiling light, sash bay window, radiator, laminate flooring.

#### Bedroom

Pendant ceiling light, sash bay window with wooden shutters, radiator, fitted carpet.

#### Bathroom

2.05m x 1.62m (6' 9" x 5' 4") Ceiling circular light, bathtub with glass screen, sink, tiled splashback, heated towel rail, tiled flooring.

Total Area: 52.0 m<sup>2</sup> ... 560 ft<sup>2</sup>

Drawn for Stanfords Sales & Lettings This floorplan is for illustrative purposes only. Whilst every effort has been made to ensure the accuracy of the plan, the dimensions and total area are approximated only and should not be relied upon.