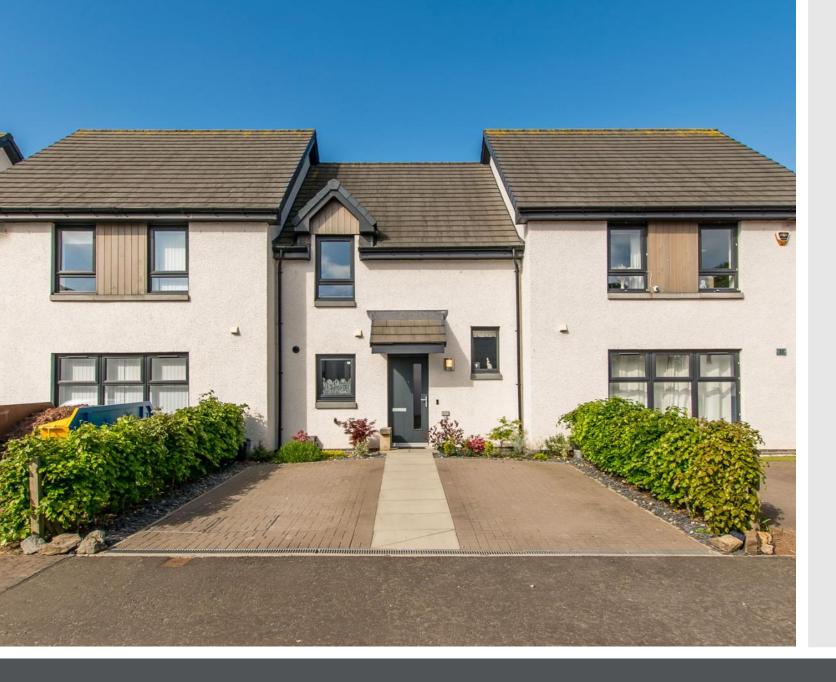

## 9 Latch Dubh Lane,

Kinross, KY13 8GQ

### Summary

This two-bedroom, two-bathroom (plus a WC) mid-terraced house, which forms part of a modern residential development in Kinross. It enjoys immaculate, contemporary interiors, with a palette of neutral décor throughout. The home is ideal for first-time buyers, professionals, couples, young families, and rental investors. The property is conveniently located within easy reach of Kinross' excellent amenities, including a variety of shops (such as supermarkets, high-street stores, and independent retailers), primary and secondary schooling, bus links, and a wealth of scenic outdoor space.

### Features

- Terraced house in Kinross
- Part of a modern development
- Crisp, neutral interiors
- Entrance hall with storage and WC
- Sunny living/dining room with garden access
- Galley-style fitted kitchen
- Landing with storage
- Sun-facing main bedroom with a wardrobe and en-suite
- Versatile second bedroom with a built-in wardrobe
- Bathroom with overhead shower and towel warmer
- Private rear garden
- Paved double driveway
- Air source heat pump and double glazing