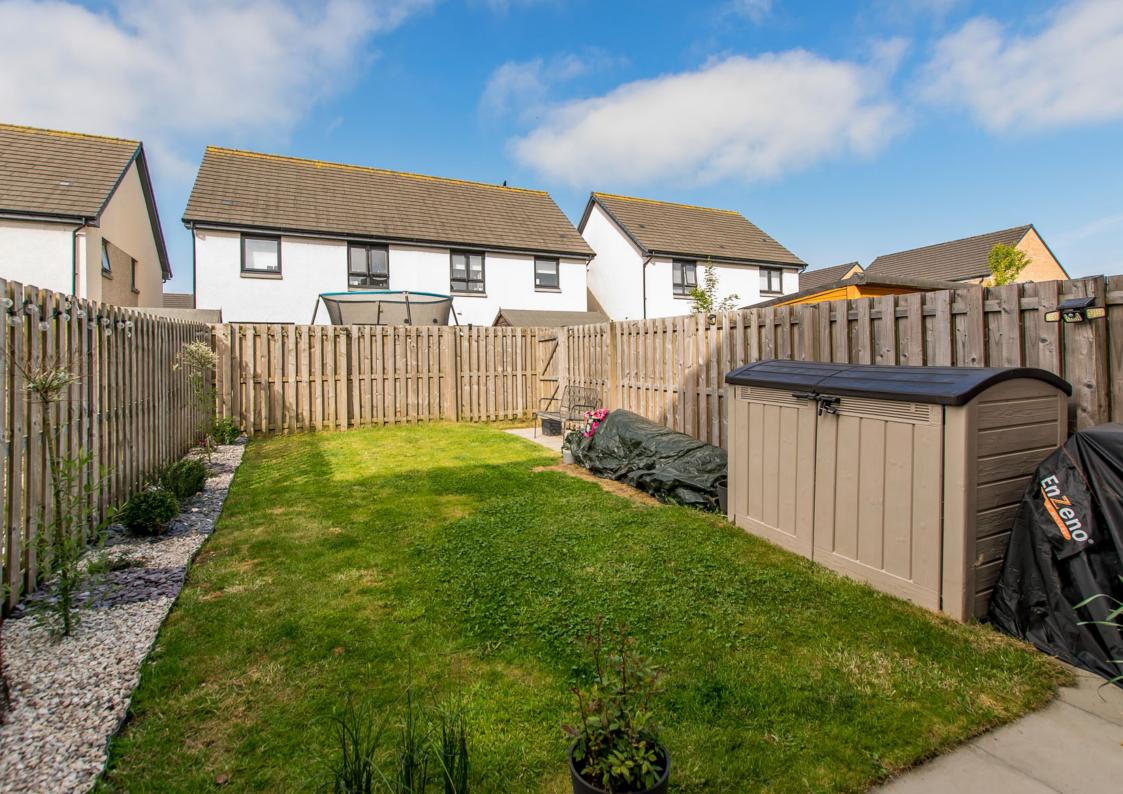

### Features

- Terraced house in Kinross
- Part of a modern development
- Crisp, neutral interiors
- Entrance hall with storage and WC
- Sunny living/dining room with garden access
- Galley-style fitted kitchen
- Landing with storage
- Sun-facing main bedroom with a wardrobe and en-suite
- Versatile second bedroom with a built-in wardrobe
- Bathroom with overhead shower and towel warmer
- Private rear garden
- Paved double driveway
- Air source heat pump and double glazing