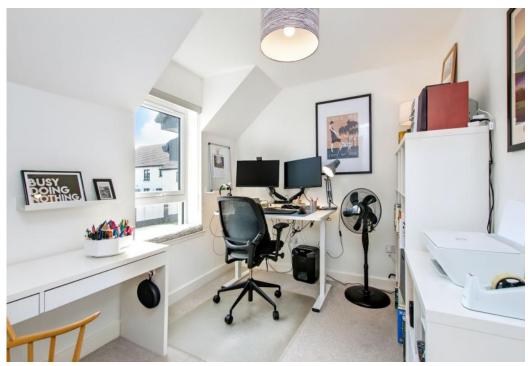

### Features

- Terraced house in Kinross
- Part of a modern development
- Crisp, neutral interiors
- Entrance hall with storage and WC
- Sunny living/dining room with garden access
- Galley-style fitted kitchen
- Landing with storage
- Sun-facing main bedroom with a wardrobe and en-suite
- Versatile second bedroom with a built-in wardrobe
- Bathroom with overhead shower and towel warmer
- Private rear garden
- Paved double driveway
- Air source heat pump and double glazing