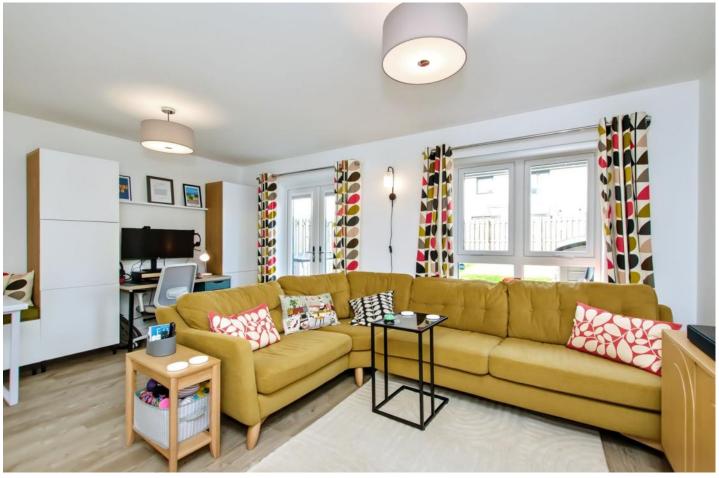

### Features

- Terraced house in Kinross
- Part of a modern development
- Crisp, neutral interiors
- Entrance hall with storage and WC
- Sunny living/dining room with garden access
- Galley-style fitted kitchen
- Landing with storage
- Sun-facing main bedroom with a wardrobe and en-suite
- Versatile second bedroom with a built-in wardrobe
- Bathroom with overhead shower and towel warmer
- Private rear garden
- Paved double driveway
- Air source heat pump and double glazing

"A spacious terraced house in Kinross, with two bedrooms, a sunny reception room open to a fitted kitchen, and two bathrooms, plus a guest WC."

"The property is within a familyfriendly modern residential development in Kinross, near local amenities."