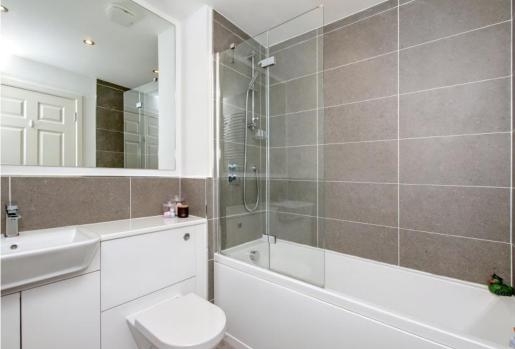

### Features

- Terraced house in Kinross
- Part of a modern development
- Crisp, neutral interiors
- Entrance hall with storage and WC
- Sunny living/dining room with garden access
- Galley-style fitted kitchen
- Landing with storage
- Sun-facing main bedroom with a wardrobe and en-suite
- Versatile second bedroom with a built-in wardrobe
- Bathroom with overhead shower and towel warmer
- Private rear garden
- Paved double driveway
- Air source heat pump and double glazing