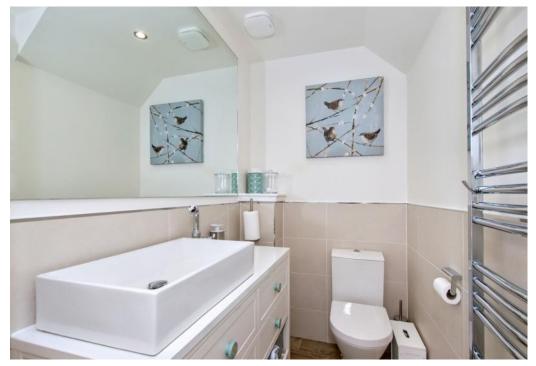

### Features

- Terraced house in Kinross
- Part of a modern development
- Crisp, neutral interiors
- Entrance hall with storage and WC
- Sunny living/dining room with garden access
- Galley-style fitted kitchen
- Landing with storage
- Sun-facing main bedroom with a wardrobe and en-suite
- Versatile second bedroom with a built-in wardrobe
- Bathroom with overhead shower and towel warmer
- Private rear garden
- Paved double driveway
- Air source heat pump and double glazing