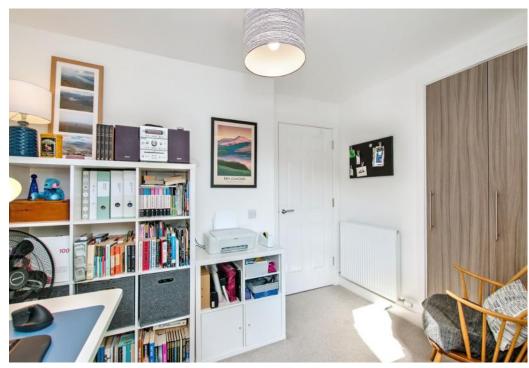

### Features

- Terraced house in Kinross
- Part of a modern development
- Crisp, neutral interiors
- Entrance hall with storage and WC
- Sunny living/dining room with garden access
- Galley-style fitted kitchen
- Landing with storage
- Sun-facing main bedroom with a wardrobe and en-suite
- Versatile second bedroom with a built-in wardrobe
- Bathroom with overhead shower and towel warmer
- Private rear garden
- Paved double driveway
- Air source heat pump and double glazing