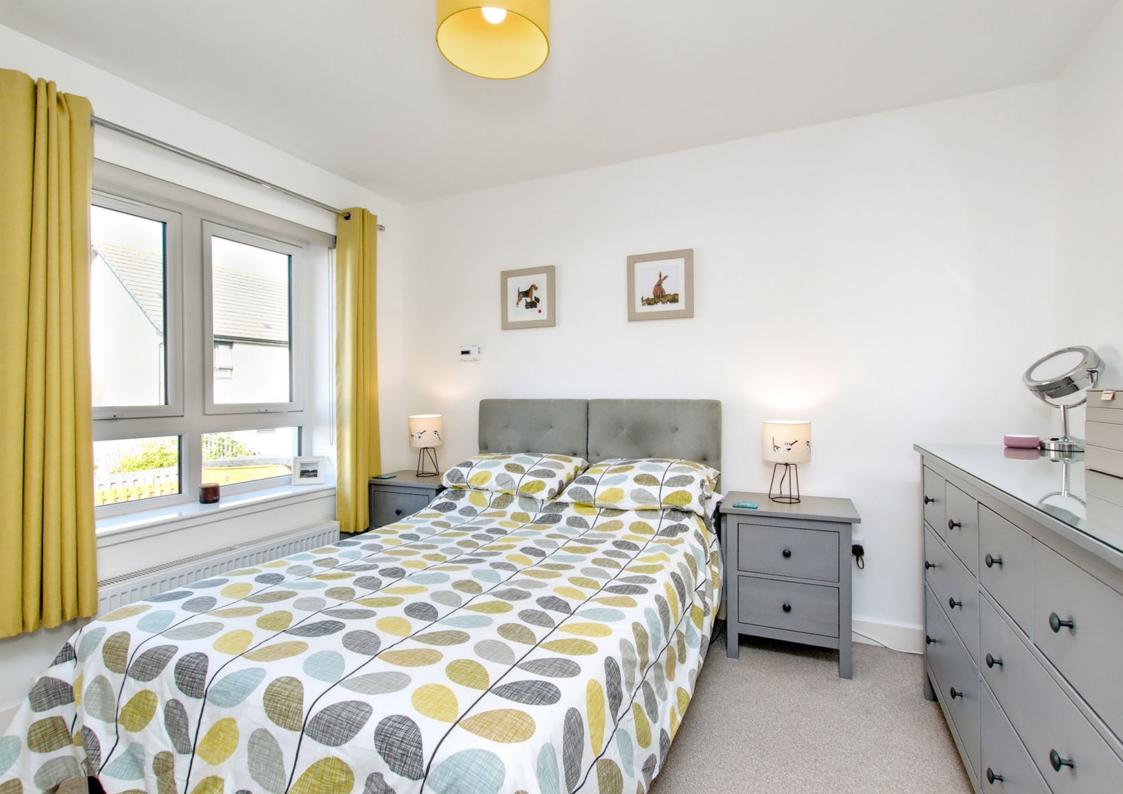

### Features

- Terraced house in Kinross
- Part of a modern development
- Crisp, neutral interiors
- Entrance hall with storage and WC
- Sunny living/dining room with garden access
- Galley-style fitted kitchen
- Landing with storage
- Sun-facing main bedroom with a wardrobe and en-suite
- Versatile second bedroom with a built-in wardrobe
- Bathroom with overhead shower and towel warmer
- Private rear garden
- Paved double driveway
- Air source heat pump and double glazing