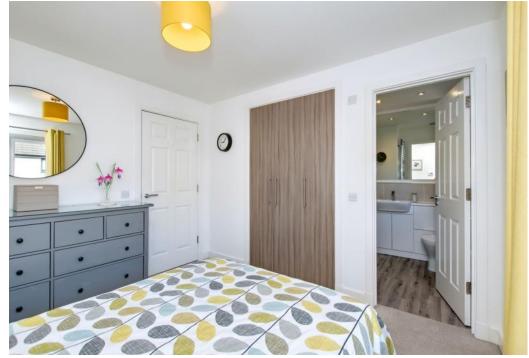

### Features

- Terraced house in Kinross
- Part of a modern development
- Crisp, neutral interiors
- Entrance hall with storage and WC
- Sunny living/dining room with garden access
- Galley-style fitted kitchen
- Landing with storage
- Sun-facing main bedroom with a wardrobe and en-suite
- Versatile second bedroom with a built-in wardrobe
- Bathroom with overhead shower and towel warmer
- Private rear garden
- Paved double driveway
- Air source heat pump and double glazing