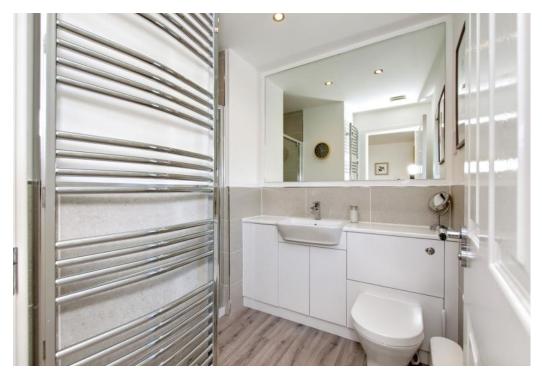

### Features

- Terraced house in Kinross
- Part of a modern development
- Crisp, neutral interiors
- Entrance hall with storage and WC
- Sunny living/dining room with garden access
- Galley-style fitted kitchen
- Landing with storage
- Sun-facing main bedroom with a wardrobe and en-suite
- Versatile second bedroom with a built-in wardrobe
- Bathroom with overhead shower and towel warmer
- Private rear garden
- Paved double driveway
- Air source heat pump and double glazing