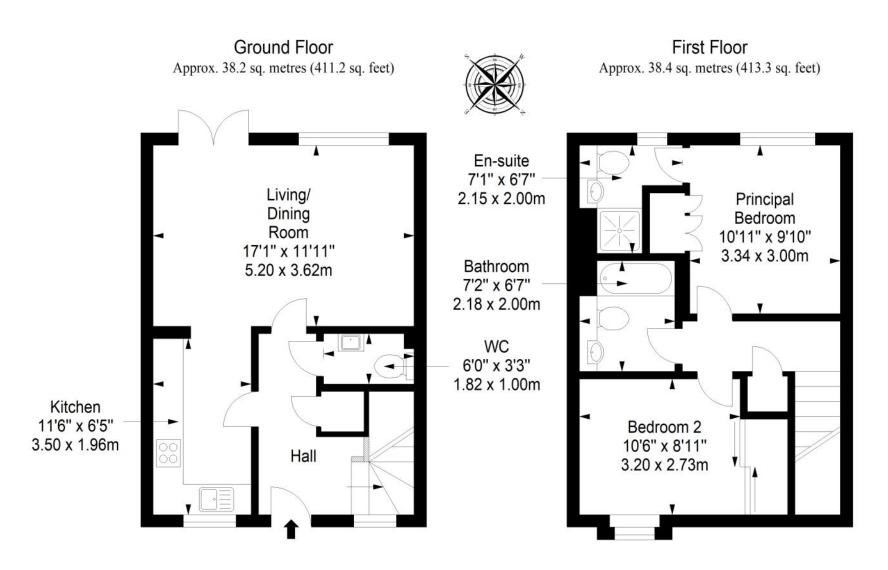

liances are included in the sale

### Features

- Terraced house in Kinross
- Part of a modern development
- Crisp, neutral interiors
- Entrance hall with storage and WC
- Sunny living/dining room with garden access
- Galley-style fitted kitchen
- Landing with storage
- Sun-facing main bedroom with a wardrobe and en-suite
- Versatile second bedroom with a built-in wardrobe
- Bathroom with overhead shower and towel warmer
- Private rear garden
- Paved double driveway
- Air source heat pump and double glazing



"A spacious terraced house in Kinross, with two bedrooms, a sunny reception room open to a fitted kitchen, and two bathrooms, plus a guest WC."

















"The property is within a familyfriendly modern residential development in Kinross, near local amenities."



# Floorplan



Total area: approx. 76.6 sq. metres (824.5 sq. feet)





## Our Branches

#### **ANSTRUTHER**

5A Shore Street, Anstruther, KY10 3EA 01333 310481 anstrutherea@thorntons-law.co.uk

#### **ARBROATH**

165 High Street, Arbroath, DD1 1DR 01241 876633 arbroathea@thorntons-law.co.uk

#### **BONNYRIGG**

3-7 High Street, Bonnyrigg, EH19 2DA 0131 663 7135 bonnyriggea@thorntons-law.co.uk

#### **CUPAR**

49 Bonnygate, Cupar, KY15 4BY 01334 656564 cuparea@thorntons-law.co.uk

#### **DUNDEE**

Whitehall House, 33 Yeaman Shore Dundee DD1 4BJ 01382 200099 dundeeea@thorntons-law.co.uk

#### **EDINBURGH**

Citypoint, 3rd Floor, 65 Haymarket Terrace, Edinburgh, EH12 5HD 0131 297 5980 edinea@thorntons-law.co.uk

#### **FORFAR**

53 East High Street, Forfar, DD8 2EL 01307 466886 forfarea@thorntons-law.co