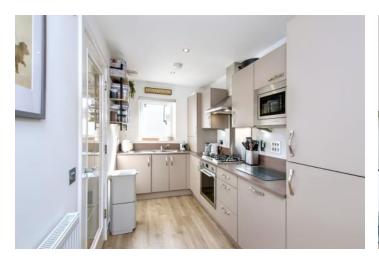

### Features

- Terraced house in Kinross
- Part of a modern development
- Crisp, neutral interiors
- Entrance hall with storage and WC
- Sunny living/dining room with garden access
- Galley-style fitted kitchen
- Landing with storage
- Sun-facing main bedroom with a wardrobe and en-suite
- Versatile second bedroom with a built-in wardrobe
- Bathroom with overhead shower and towel warmer
- Private rear garden
- Paved double driveway
- Air source heat pump and double glazing