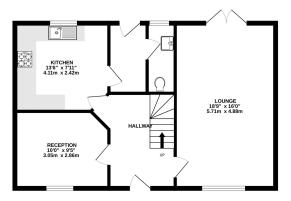

### Description

A four bedroom family orientated home ideally situated on the edge of this sought after mid Somerset village. The property is a short walk from the village amenities, including the convenience store and is available to purchase with vacant possession. The accommodation comprises two reception rooms, a kitchen, utility area and a WC on the ground floor. Four bedrooms, an en-suite shower room and the family bathroom are located on the first floor. The rear facing rooms all enjoy extensive views across to the village Church. Parking is plentiful and there is the addition of a detached garage. Pedestrian side access leads to a secure and private rear garden. GROUND FLOOR 640 sq.ft. (59.5 sq.m.) approx.

1ST FLOOR 725 sq.ft. (67.3 sq.m.) approx.

TOTAL FLOOR AREA : 1365 sq.ft. (126.8 sq.m.) approx. Whils every attempt has been made to ensure the accuracy of the floorpian contained here, measurements of doors, windows, coms and any other items are approximate and no responsibility is taken for any error, omission or mis-statement. This plan is for illustrative purposes only and should be used as such by any prospective purchase. The services, systems and applicances shown have no been tested and no guarantee as to their operability or efficiency can be given. Made with Mercupot & 62024