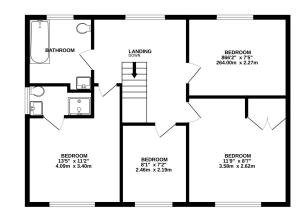

### Description

A four bedroom family orientated home ideally situated on the edge of this sought after mid Somerset village. The property is a short walk from the village amenities, including the convenience store and is available to purchase with vacant possession. The accommodation comprises two reception rooms, a kitchen, utility area and a WC on the ground floor. Four bedrooms, an en-suite shower room and the family bathroom are located on the first floor. The rear facing rooms all enjoy extensive views across to the village Church. Parking is plentiful and there is the addition of a detached garage. Pedestrian side access leads to a secure and private rear garden. GROUND FLOOR 640 sq.ft. (59.5 sq.m.) approx.

1ST FLOOR 725 sq.ft. (67.3 sq.m.) approx.

TOTAL FLOOR AREA : 1365 sq.ft. (126.8 sq.m.) approx. Whils every attempt has been made to ensure the accuracy of the floorpian contained here, measurements of doors, windows, coms and any other items are approximate and no responsibility is taken for any error, omission or mis-statement. This plan is for illustrative purposes only and should be used as such by any prospective purchase. The services, systems and applicances shown have no been tested and no guarantee as to their operability or efficiency can be given. Made with Mercupot & 62024