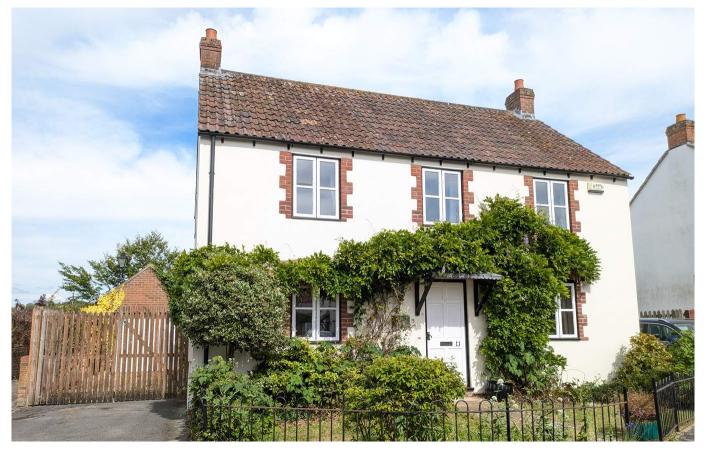

# Church View, Mill Leat

Baltonsborough, BA6 8HX

### Description

A four bedroom family orientated home ideally situated on the edge of this sought after mid Somerset village. The property is a short walk from the village amenities, including the convenience store and is available to purchase with vacant possession. The accommodation comprises two reception rooms, a kitchen, utility area and a WC on the ground floor. Four bedrooms, an en-suite shower room and the family bathroom are located on the first floor. The rear facing rooms all enjoy extensive views across to the village Church. Parking is plentiful and there is the addition of a detached garage. Pedestrian side access leads to a secure and private rear garden. GROUND FLOOR 640 sq.ft. (59.5 sq.m.) approx.