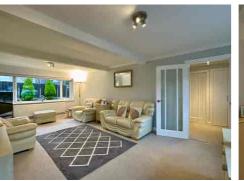

As you arrive, the EXPANSIVE block-paved DRIVEWAY provides ample off-road parking for multiple vehicles, ensuring convenience from the outset. Stepping inside, the main reception room – a BRIGHT and AIRY LOUNGE – immediately draws you in. With its dual aspect, the room is bathed in natural sunlight on bright days, creating a warm and welcoming space to relax and watch the world go by.