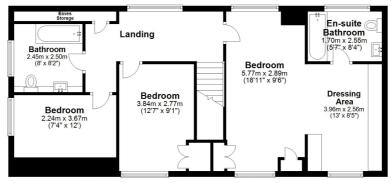

Upstairs, the home boasts THREE BEDROOMS and a family BATHROOM. The landing with its large window, fills the space with natural light, creating a bright and inviting atmosphere. The MAIN BEDROOM is a true highlight – designed as a suite, it features both a sleeping and DRESSING AREA, leading to a luxurious EN-SUITE that offers a peaceful retreat.

Call now to arrange your viewing: 01704 516 626.

Follow us on Facebook and Instagram for more property updates!

Ground Floor Approx. 87.4 sq. metres (941.2 sq. feet)

First Floor Approx. 75.7 sq. metres (814.9 sq. feet)

Total area: approx. 163.2 sq. metres (1756.2 sq. feet)

Plan produced using PlanUp.