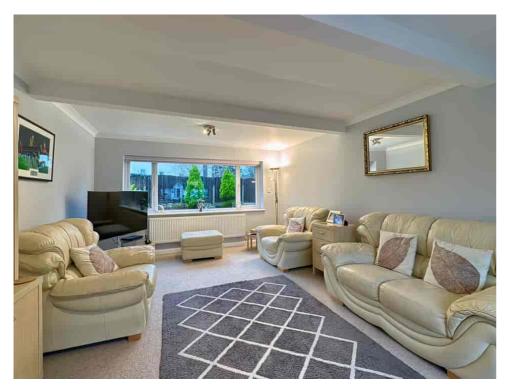

As you arrive, the EXPANSIVE block-paved DRIVEWAY provides ample off-road parking for multiple vehicles, ensuring convenience from the outset. Stepping inside, the main reception room – a BRIGHT and AIRY LOUNGE – immediately draws you in. With its dual aspect, the room is bathed in natural sunlight on bright days, creating a warm and welcoming space to relax and watch the world go by.