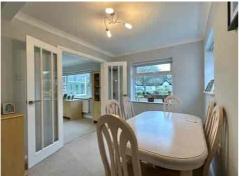

The adjacent DINING ROOM offers flexibility to suit your lifestyle, whether used as a formal dining area, an ADDITIONAL SITTING ROOM, or a HOME OFFICE. The BREAKFAST KITCHEN features a neutral colour palette, integrated appliances, and French doors that open out to the garden – perfect for enjoying indoor-outdoor living during the warmer months. Completing the ground floor is a UTILITY ROOM, CLOAKROOM and a convenient DOWNSTAIRS WC.