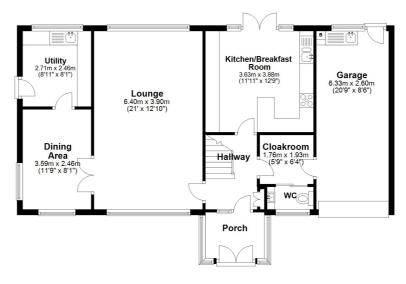

Call now to arrange your viewing: 01704 516 626.

Follow us on Facebook and Instagram for more property updates!

Ground Floor Approx. 87.4 sq. metres (941.2 sq. feet)

First Floor Approx. 75.7 sq. metres (814.9 sq. feet)

Total area: approx. 163.2 sq. metres (1756.2 sq. feet)

Plan produced using PlanUp.