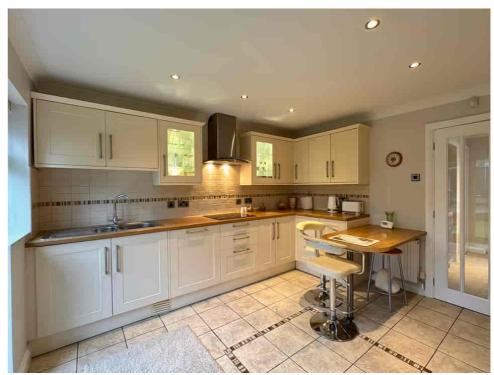

The adjacent DINING ROOM offers flexibility to suit your lifestyle, whether used as a formal dining area, an ADDITIONAL SITTING ROOM, or a HOME OFFICE. The BREAKFAST KITCHEN features a neutral colour palette, integrated appliances, and French doors that open out to the garden – perfect for enjoying indoor-outdoor living during the warmer months. Completing the ground floor is a UTILITY ROOM, CLOAKROOM and a convenient DOWNSTAIRS WC.