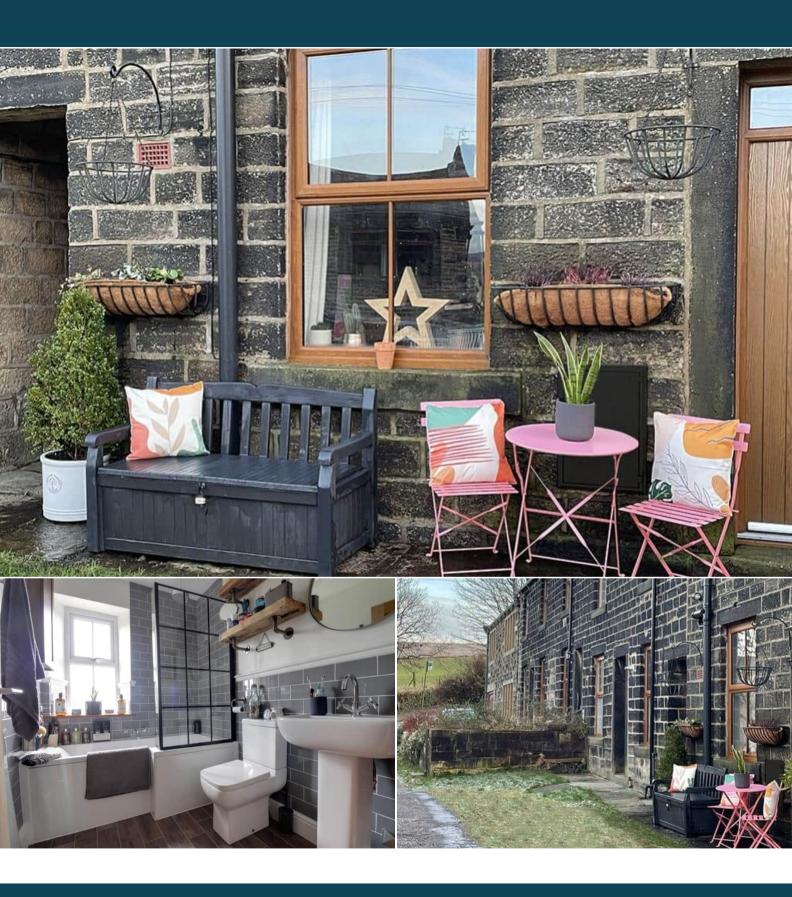

## Blackstone Edge Old Road Littleborough

Bettermove are proud to present this 2 bedroom cottage in Littleborough.

The property benefits from double glazing, gas central heating throughout and has street parking available.

Located in the popular town of Littleborough, the property is close to a range of amenities, including shops, supermarkets, restaurants and pubs. Excellent transport connections can be found from the A58, M62 and Littleborough train station.