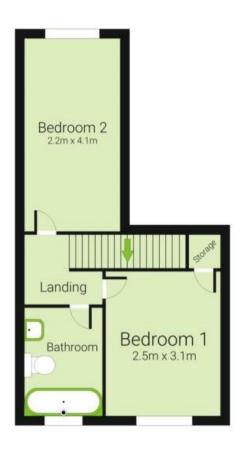

The council tax band is A.

This is a leasehold property with 700 years on the lease from 1988; the ground rent is £5 per year.

The interior of this beautifully presented property comprises a spacious living room and fitted kitchen on the ground floor. The first floor consists of 2 bedrooms and the family bathroom.