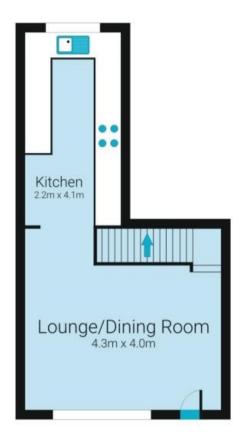

The council tax band is A.

This is a leasehold property with 700 years on the lease from 1988; the ground rent is £5 per year.

The interior of this beautifully presented property comprises a spacious living room and fitted kitchen on the ground floor. The first floor consists of 2 bedrooms and the family bathroom.