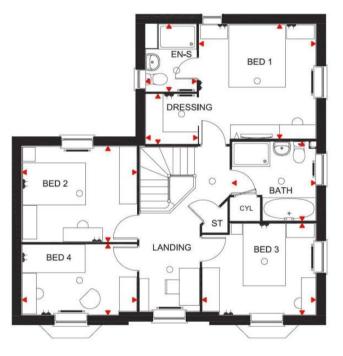

## £1,495 pcm Not Applicable

- Four double bedroom detached house
- Dual aspect lounge
- Situated at the end of a cul de sac
- separate reception rooms
- Garage & Driveway
- · En suite and family bathroom
- Fitted Kitchen / Diner / Breakfast Room
- Upgraded Finishing Throughout
- EPC Rating B