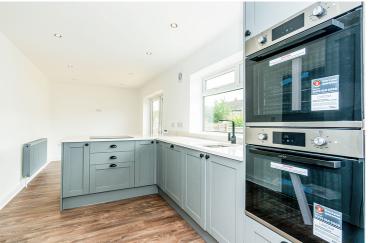

## Woodhouse Road, Davyhulme, M41 7NT

\*\*VIDEO TOUR\*\* - \*\*IMMACULATE REFURBISHED PROPERTY\*\* - \*\*NO ONWARD CHAIN\*\* - VITALSPACE ESTATE AGENTS are pleased to offer for sale this well presented THREE BEDROOM extended semi detached property situated within a popular residential area. Located on the ever desirable Woodhouse Road in Davyhulme, this attractive family home and been comprehensively refurbished by our clients and benefits from tastefully presented accommodation which comprises; porch, a warm and welcoming entrance hallway, a generously sized living room, a superb open plan dining kitchen with double doors opening out into the rear garden. A useful utility room, office/study and downstairs WC. The kitchen itself comes complete with a comprehensive range of shaker style units with a host of integrated appliances including quartz work surfaces, an electric hob and an integrated dishwasher. To the first floor level, a split level landing provides entry into four double bedrooms, the master benefiting from an en-suite shower room alongside a four piece tiled family bathroom with a separate shower. Externally, to the front of the property, a driveway provides off road parking and leads up to a useful storage garage. To the rear of the property, a southerly facing enclosed garden can be found with a timber decked patio, a paved patio and shaped lawned gardens. A detached storage garage all offers excellent dry storage space. Offered for sale with no onward chain. Ideally located within walking distance of local amenities and only five minutes drive to the M60 Ring Road and the Trafford Centre. Contact VitalSpace Estate Agents to arrange an internal inspection.

## **Features**

- Four double bedrooms
- Extended semi detached
- Open plan dining kitchen
- No onward chain
- Utility and downstairs WC
- Southerly facing rear garden
- Newly installed boiler
- Recently refurbished
- Driveway and storage garage
- Immaculate condition