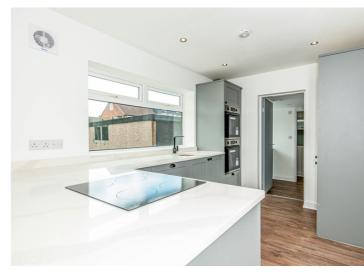

## Woodhouse Road, Davyhulme, M41 7NT

\*\*VIDEO TOUR\*\* - \*\*IMMACULATE REFURBISHED PROPERTY\*\* - \*\*NO ONWARD CHAIN\*\* - VITALSPACE ESTATE AGENTS are pleased to offer for sale this well presented THREE BEDROOM extended semi detached property situated within a popular residential area. Located on the ever desirable Woodhouse Road in Davyhulme, this attractive family home and been comprehensively refurbished by our clients and benefits from tastefully presented accommodation which comprises; porch, a warm and welcoming entrance hallway, a generously sized living room, a superb open plan dining kitchen with double doors opening out into the rear garden. A useful utility room, office/study and downstairs WC. The kitchen itself comes complete with a comprehensive range of shaker style units with a host of integrated appliances including quartz work surfaces, an electric hob and an integrated dishwasher. To the first floor level, a split level landing provides entry into four double bedrooms, the master benefiting from an en-suite shower room alongside a four piece tiled family bathroom with a separate shower. Externally, to the front of the property, a driveway provides off road parking and leads up to a useful storage garage. To the rear of the property, a southerly facing enclosed garden can be found with a timber decked patio, a paved patio and shaped lawned gardens. A detached storage garage all offers excellent dry storage space. Offered for sale with no onward chain. Ideally located within walking distance of local amenities and only five minutes drive to the M60 Ring Road and the Trafford Centre. Contact VitalSpace Estate Agents to arrange an internal inspection.

## **Features**

- Four double bedrooms
- Extended semi detached
- Open plan dining kitchen
- No onward chain
- Utility and downstairs WC
- Southerly facing rear garden
- Newly installed boiler
- Recently refurbished
- Driveway and storage garage
- Immaculate condition