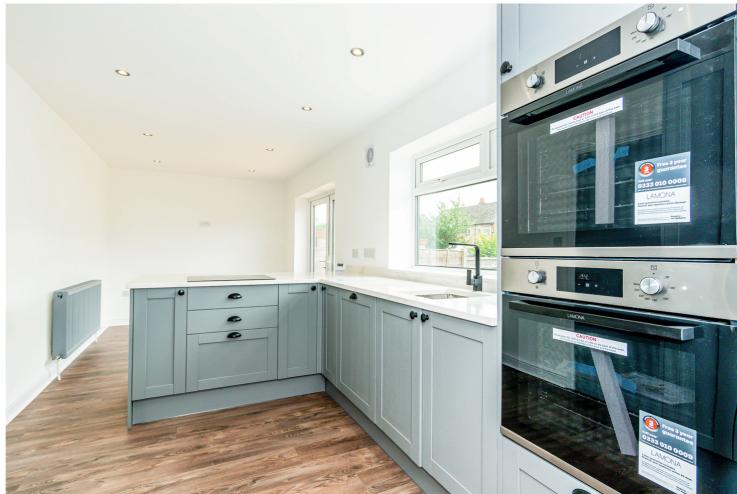

## Woodhouse Road, Davyhulme, M41 7NT

\*\*VIDEO TOUR\*\* - \*\*IMMACULATE REFURBISHED PROPERTY\*\* - \*\*NO ONWARD CHAIN\*\* - VITALSPACE ESTATE AGENTS are pleased to offer for sale this well presented THREE BEDROOM extended semi detached property situated within a popular residential area. Located on the ever desirable Woodhouse Road in Davyhulme, this attractive family home and been comprehensively refurbished by our clients and benefits from tastefully presented accommodation which comprises; porch, a warm and welcoming entrance hallway, a generously sized living room, a superb open plan dining kitchen with double doors opening out into the rear garden. A useful utility room, office/study and downstairs WC. The kitchen itself comes complete with a comprehensive range of shaker style units with a host of integrated appliances including quartz work surfaces, an electric hob and an integrated dishwasher. To the first floor level, a split level landing provides entry into four double bedrooms, the master benefiting from an en-suite shower room alongside a four piece tiled family bathroom with a separate shower. Externally, to the front of the property, a driveway provides off road parking and leads up to a useful storage garage. To the rear of the property, a southerly facing enclosed garden can be found with a timber decked patio, a paved patio and shaped lawned gardens. A detached storage garage all offers excellent dry storage space. Offered for sale with no onward chain. Ideally located within walking distance of local amenities and only five minutes drive to the M60 Ring Road and the Trafford Centre. Contact VitalSpace Estate Agents to arrange an internal inspection.

## **Features**

- Four double bedrooms
- Extended semi detached
- Open plan dining kitchen
- No onward chain
- Utility and downstairs WC
- Southerly facing rear garden
- Newly installed boiler
- Recently refurbished
- Driveway and storage garage
- Immaculate condition