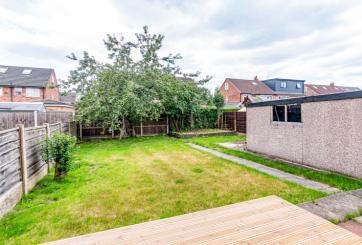

## Woodhouse Road, Davyhulme, M41 7NT

\*\*VIDEO TOUR\*\* - \*\*IMMACULATE REFURBISHED PROPERTY\*\* - \*\*NO ONWARD CHAIN\*\* - VITALSPACE ESTATE AGENTS are pleased to offer for sale this well presented THREE BEDROOM extended semi detached property situated within a popular residential area. Located on the ever desirable Woodhouse Road in Davyhulme, this attractive family home and been comprehensively refurbished by our clients and benefits from tastefully presented accommodation which comprises; porch, a warm and welcoming entrance hallway, a generously sized living room, a superb open plan dining kitchen with double doors opening out into the rear garden. A useful utility room, office/study and downstairs WC. The kitchen itself comes complete with a comprehensive range of shaker style units with a host of integrated appliances including quartz work surfaces, an electric hob and an integrated dishwasher. To the first floor level, a split level landing provides entry into four double bedrooms, the master benefiting from an en-suite shower room alongside a four piece tiled family bathroom with a separate shower. Externally, to the front of the property, a driveway provides off road parking and leads up to a useful storage garage. To the rear of the property, a southerly facing enclosed garden can be found with a timber decked patio, a paved patio and shaped lawned gardens. A detached storage garage all offers excellent dry storage space. Offered for sale with no onward chain. Ideally located within walking distance of local amenities and only five minutes drive to the M60 Ring Road and the Trafford Centre. Contact VitalSpace Estate Agents to arrange an internal inspection.