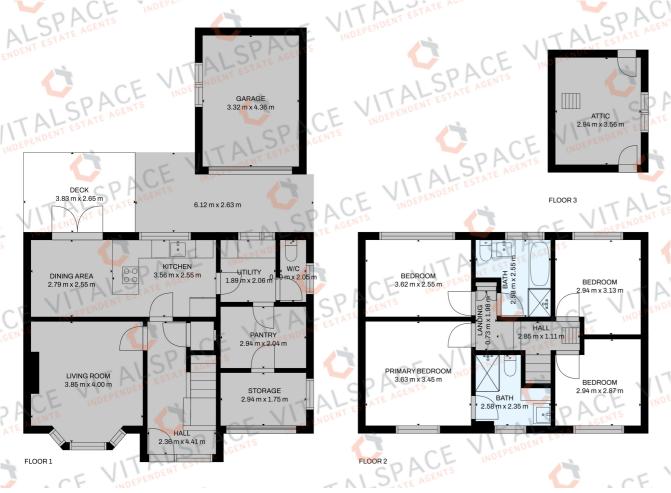

## Woodhouse Road, Davyhulme, M41 7NT

\*\*VIDEO TOUR\*\* - \*\*IMMACULATE REFURBISHED PROPERTY\*\* - \*\*NO ONWARD CHAIN\*\* - VITALSPACE ESTATE AGENTS are pleased to offer for sale this well presented THREE BEDROOM extended semi detached property situated within a popular residential area. Located on the ever desirable Woodhouse Road in Davyhulme, this attractive family home and been comprehensively refurbished by our clients and benefits from tastefully presented accommodation which comprises; porch, a warm and welcoming entrance hallway, a generously sized living room, a superb open plan dining kitchen with double doors opening out into the rear garden. A useful utility room, office/study and downstairs WC. The kitchen itself comes complete with a comprehensive range of shaker style units with a host of integrated appliances including quartz work surfaces, an electric hob and an integrated dishwasher. To the first floor level, a split level landing provides entry into four double bedrooms, the master benefiting from an en-suite shower room alongside a four piece tiled family bathroom with a separate shower. Externally, to the front of the property, a driveway provides off road parking and leads up to a useful storage garage. To the rear of the property, a southerly facing enclosed garden can be found with a timber decked patio, a paved patio and shaped lawned gardens. A detached storage garage all offers excellent dry storage space. Offered for sale with no onward chain. Ideally located within walking distance of local amenities and only five minutes drive to the M60 Ring Road and the Trafford Centre. Contact VitalSpace Estate Agents to arrange an internal inspection.

## **Features**

- Four double bedrooms
- Extended semi detached
- Open plan dining kitchen
- No onward chain
- Utility and downstairs WC
- Southerly facing rear garden
- Newly installed boiler
- Recently refurbished
- Driveway and storage garage
- Immaculate condition