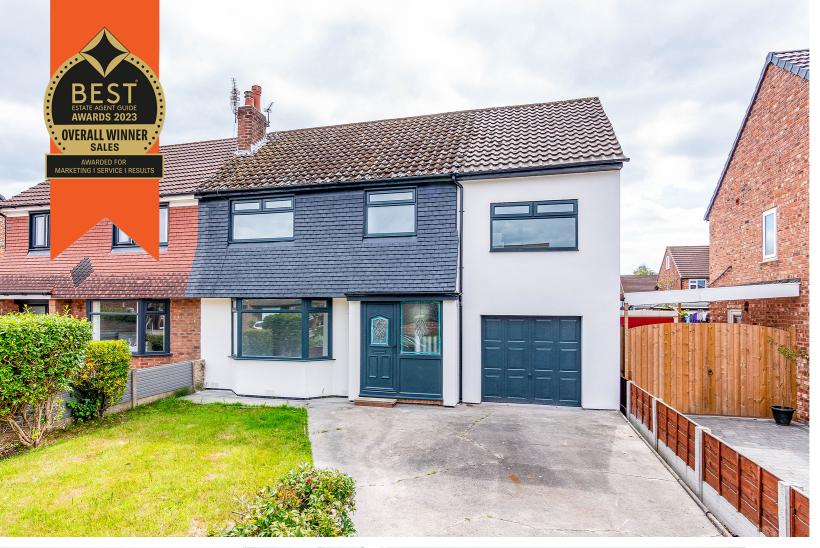

WOODHOUSE ROAD DAVYHULME

OFFERS OVER

£400,000

4 BEDROOMS

2 BATHROOMS

2 RECEPTIONS

NO CHAIN

## Woodhouse Road, Davyhulme, M41 7NT

\*\*VIDEO TOUR\*\* - \*\*IMMACULATE REFURBISHED PROPERTY\*\* - \*\*NO ONWARD CHAIN\*\* - VITALSPACE ESTATE AGENTS are pleased to offer for sale this well presented THREE BEDROOM extended semi detached property situated within a popular residential area. Located on the ever desirable Woodhouse Road in Davyhulme, this attractive family home and been comprehensively refurbished by our clients and benefits from tastefully presented accommodation which comprises; porch, a warm and welcoming entrance hallway, a generously sized living room, a superb open plan dining kitchen with double doors opening out into the rear garden. A useful utility room, office/study and downstairs WC. The kitchen itself comes complete with a comprehensive range of shaker style units with a host of integrated appliances including quartz work surfaces, an electric hob and an integrated dishwasher. To the first floor level, a split level landing provides entry into four double bedrooms, the master benefiting from an en-suite shower room alongside a four piece tiled family bathroom with a separate shower. Externally, to the front of the property, a driveway provides off road parking and leads up to a useful storage garage. To the rear of the property, a southerly facing enclosed garden can be found with a timber decked patio, a paved patio and shaped lawned gardens. A detached storage garage all offers excellent dry storage space. Offered for sale with no onward chain. Ideally located within walking distance of local amenities and only five minutes drive to the M60 Ring Road and the Trafford Centre. Contact VitalSpace Estate Agents to arrange an internal inspection.