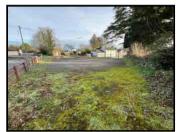

#### THE LAND

Measuring approximately 0.13 acres bound by the stone wall to the church and fencing to borders. The land fronts the highway.

The land is accessed via the A482 road and this a well established access point to the highway.

The land is level and is considered to have excellent scope for residential/commercial development (subject to consent), offering great potential.

-3-