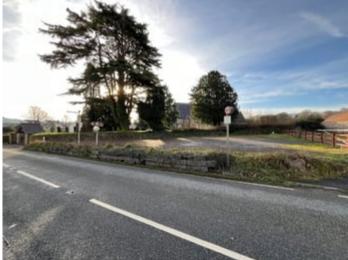

#### THE LAND

Measuring approximately 0.13 acres bound by the stone wall to the church and fencing to borders. The land fronts the highway.

The land is accessed via the A482 road and this a well established access point to the highway.

The land is level and is considered to have excellent scope for residential/commercial development (subject to consent), offering great potential.

-3-