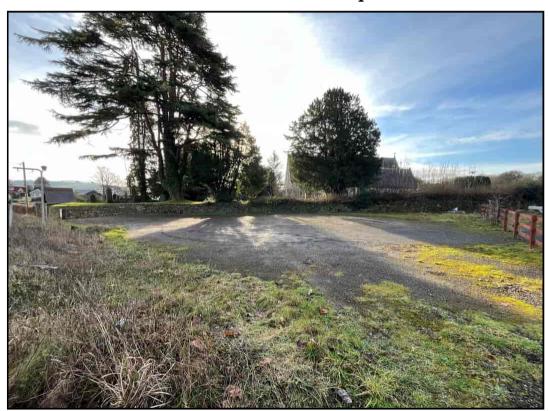

#### THE LAND

Measuring approximately 0.13 acres bound by the stone wall to the church and fencing to borders. The land fronts the highway.

The land is accessed via the A482 road and this a well established access point to the highway.

The land is level and is considered to have excellent scope for residential/commercial development (subject to consent), offering great potential.

-3-