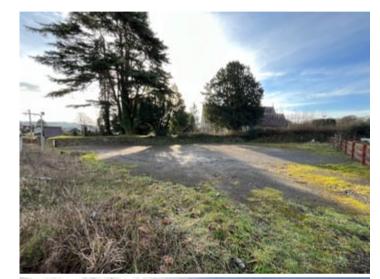

#### THE LAND

Measuring approximately 0.13 acres bound by the stone wall to the church and fencing to borders. The land fronts the highway.

The land is accessed via the A482 road and this a well established access point to the highway.

The land is level and is considered to have excellent scope for residential/commercial development (subject to consent), offering great potential.

-3-