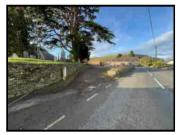

#### THE LAND

Measuring approximately 0.13 acres bound by the stone wall to the church and fencing to borders. The land fronts the highway.

The land is accessed via the A482 road and this a well established access point to the highway.

#### **Directions**

Travelling east from Aberaeron on the A482 Lampeter road, proceed through the village of Ciliau Aeron and after a further 3 miles you will enter into the village of Felinfach. As you enter the village the property is located on the right hand side as identified by the Agents for sale board adjoining the church.