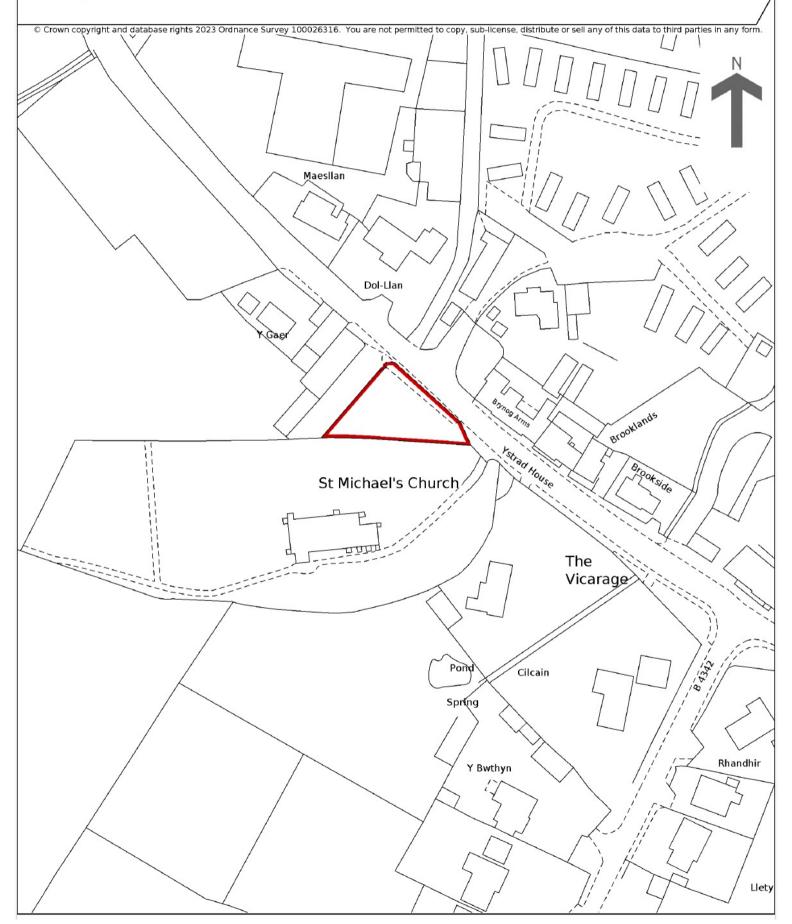

### HM Land Registry Official copy of title plan

Title number CYM833307
Ordnance Survey map reference SN5256SW
Scale 1:1250 enlarged from 1:2500
Administrative area Ceredigion / Ceredigion