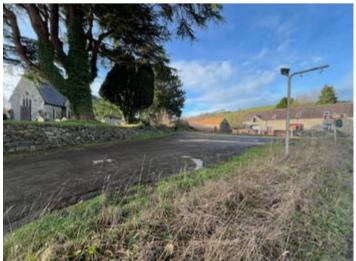

#### THE LAND

Measuring approximately 0.13 acres bound by the stone wall to the church and fencing to borders. The land fronts the highway.

The land is accessed via the A482 road and this a well established access point to the highway.

The land is level and is considered to have excellent scope for residential/commercial development (subject to consent), offering great potential.

-3-