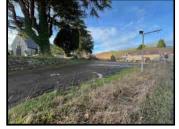

#### THE LAND

Measuring approximately 0.13 acres bound by the stone wall to the church and fencing to borders. The land fronts the highway.

The land is accessed via the A482 road and this a well established access point to the highway.

The land is level and is considered to have excellent scope for residential/commercial development (subject to consent), offering great potential.

-3-