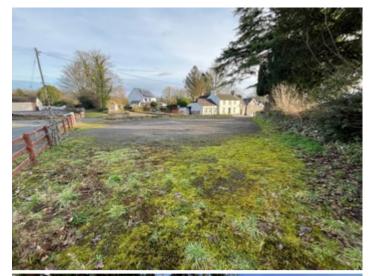

The land is situated centrally within the village of Felinfach being in close proximity to the public house, public transport connections, village shop and post office, primary school, petrol station, mini supermarket and places of worship. The Georgian harbour town of Aberaeron and the university town of Lampeter are equidistant 15 minutes drive from the property with a good level of local amenities and services including secondary schools, community health centres and traditional high street offerings.

#### THE LAND

Measuring approximately 0.13 acres bound by the stone wall to the church and fencing to borders. The land fronts the highway.

The land is accessed via the A482 road and this a well established access point to the highway.

The land is level and is considered to have excellent scope for residential/commercial development (subject to consent), offering great potential.

-3-