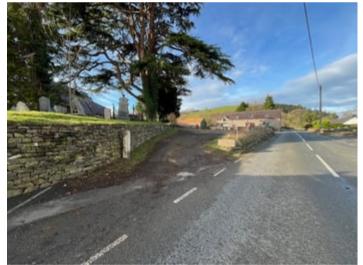

#### THE LAND

Measuring approximately 0.13 acres bound by the stone wall to the church and fencing to borders. The land fronts the highway.

The land is accessed via the A482 road and this a well established access point to the highway.

The land is level and is considered to have excellent scope for residential/commercial development (subject to consent), offering great potential.

-3-