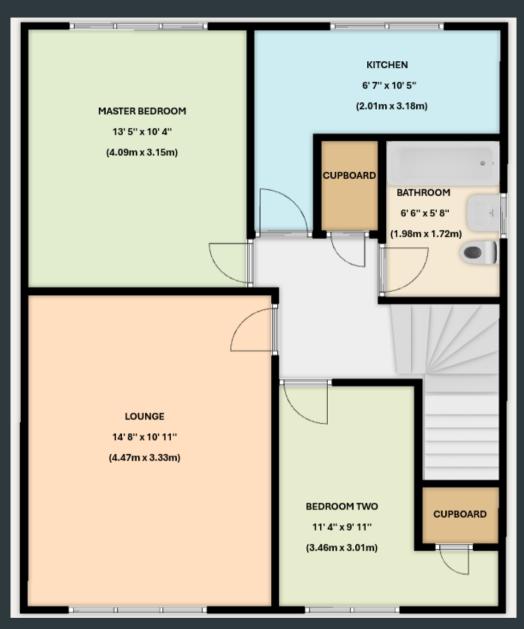

# **Living Room**

4.47m x 3.33m (14' 8" x 10' 11") Front aspect double glazed windows, laminate flooring and wall mounted radiator.

# Kitchen

2.01m x 3.18m (6' 7" x 10' 5") Rear aspect double glazed windows, a modern range of eye and base level units with integrated Worcester combi boiler, 1.5 bowl drainage sink, dishwasher, oven, gas hob, extractor fan and space for fridge/ freezer, and washing machine.

## **Bedroom One**

4.09m x 3.15m (13' 5" x 10' 4") Rear aspect double glazed windows, laminate flooring and wall mounted radiator.

### **Bedroom Two**

3.46m x 3.01m (11' 4" x 9' 11")
Front aspect double glazed
windows, built in over stair
wardrobe, carpeted flooring and
wall mounted radiator.