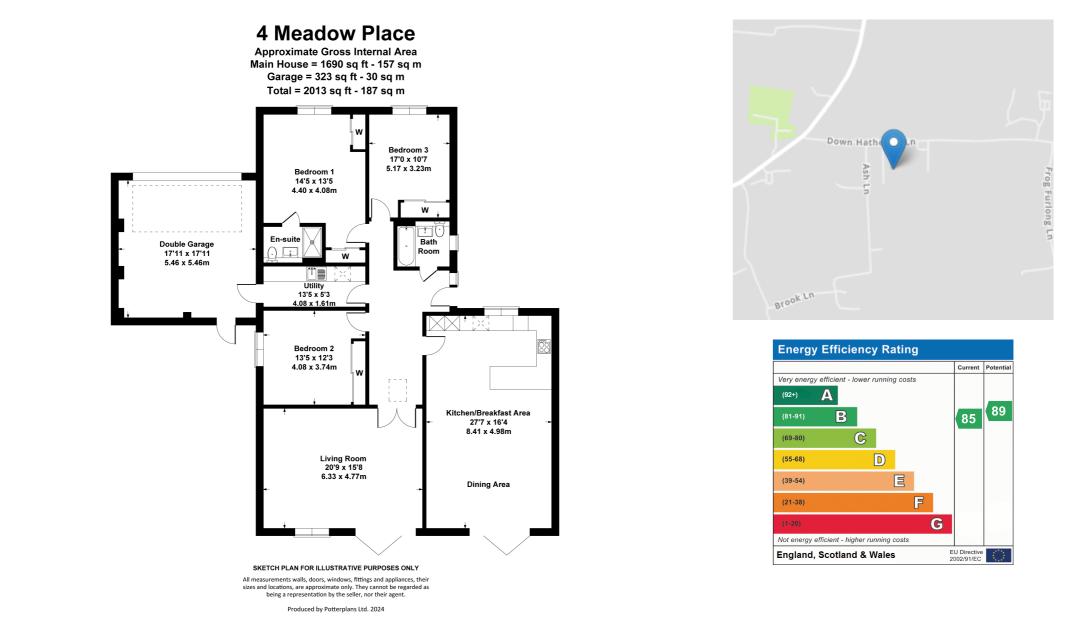

# 4 Meadow Place

0

## 4 Meadow Place Down Hatherley, Gloucester, GL2 9QA £725,000 Freehold

A brand new 3 bedroom, detached, bungalow situated on this small private development with excellent access to Cheltenham, Gloucester and Tewkesbury.

Reception hall • living room • kitchen/dining room • utility room • 3 bedrooms • 2 bath/shower rooms • double garage • driveway • EV charger point • landscaped garden • underfloor heating • air source heat pump • double glazing • 10 year ABC New Build Warranty

#### Description

1 of just 4 new bungalows built as part of this exclusive development by multi award winning developer, Cape Homes. The accommodation includes reception hall, an impressive living room with retractable bi-folding doors to the rear, a stylish kitchen/dining room also with retractable bi-folding doors, separate utility room, 3 good size bedrooms, and 2 bath/shower rooms (the master bedroom with en suite shower room). Outside, there is a frontage with a paved driveway providing parking, a double garage with EV charger point and electric door, and a rear garden with lawn and seating area. The property further benefits from underfloor heating throughout, double glazing, and a 10 year ABC new home build guarantee.