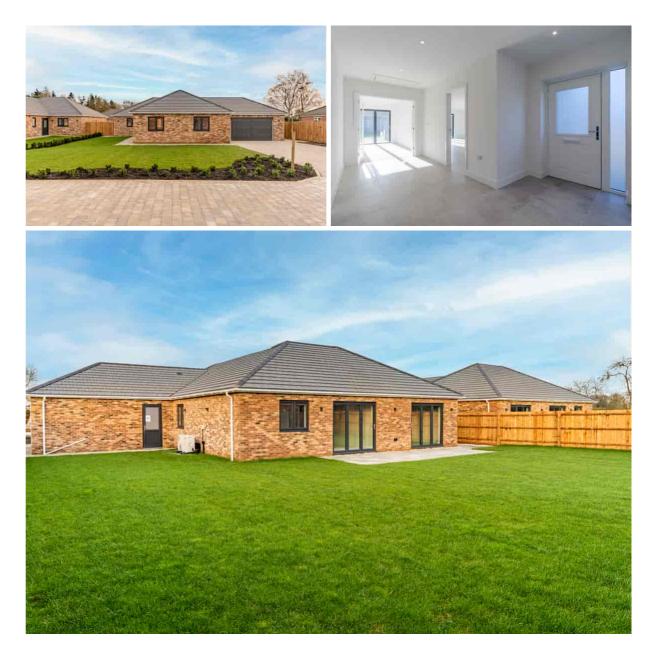

## 4 Meadow Place Down Hatherley, Gloucester, GL2 9QA £725,000 Freehold

A brand new 3 bedroom, detached, bungalow situated on this small private development with excellent access to Cheltenham, Gloucester and Tewkesbury.

#### Description

1 of just 4 new bungalows built as part of this exclusive development by multi award winning developer, Cape Homes. The accommodation includes reception hall, an impressive living room with retractable bi-folding doors to the rear, a stylish kitchen/dining room also with retractable bi-folding doors, separate utility room, 3 good size bedrooms, and 2 bath/shower rooms (the master bedroom with en suite shower room). Outside, there is a frontage with a paved driveway providing parking, a double garage with EV charger point and electric door, and a rear garden with lawn and seating area. The property further benefits from underfloor heating throughout, double glazing, and a 10 year ABC new home build guarantee.