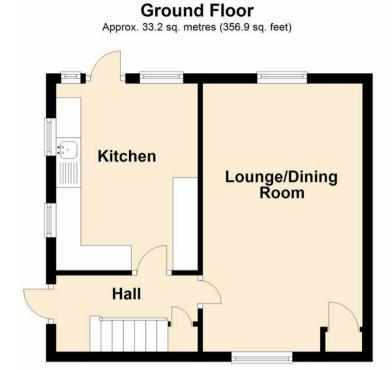

The council tax band is A.

The interior of this property comprises a spacious open plan living/dining room and fitted kitchen on the ground floor. The first floor consists of 3 bedrooms and the family bathroom. The exterior boasts a private rear garden, perfect for enjoying the summer months.

Total area: approx. 65.7 sq. metres (707.0 sq. feet)

20-22 Bridge End, Leeds, LS1 4DJ t: 0330 004 0050 e: hello@bettermove.co.uk www.bettermove.co.uk