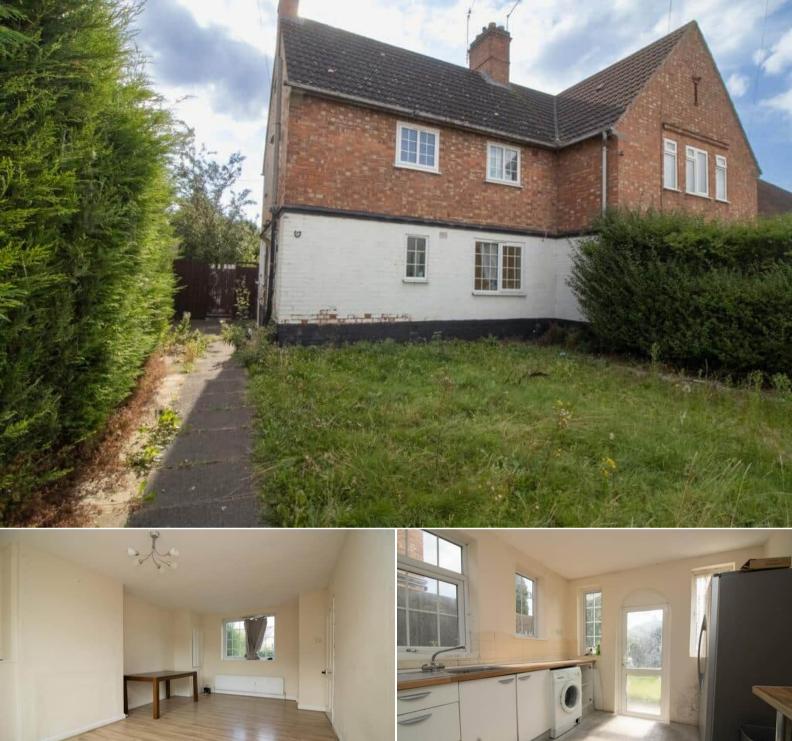

## Gooding Avenue Leicester

Bettermove are proud to present this 3 bedroom semi-detached house in Leicester available with no forward chain.

The property benefits from double glazing, gas central heating throughout.

The council tax band is A.

The interior of this property comprises a spacious open plan living/dining room and fitted kitchen on the ground floor. The first floor consists of 3 bedrooms and the family bathroom. The exterior boasts a private rear garden, perfect for enjoying the summer months.

Located in the popular city of Leicester, the property is close to a range of amenities, including shops, supermarkets, restaurants and pubs. Excellent transport connections can be found from the A5460, M1 and many local bus routes.