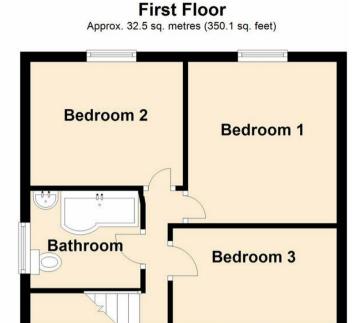

The council tax band is A.

The interior of this property comprises a spacious open plan living/dining room and fitted kitchen on the ground floor. The first floor consists of 3 bedrooms and the family bathroom. The exterior boasts a private rear garden, perfect for enjoying the summer months.

Total area: approx. 65.7 sq. metres (707.0 sq. feet)

20-22 Bridge End, Leeds, LS1 4DJ t: 0330 004 0050 e: hello@bettermove.co.uk www.bettermove.co.uk