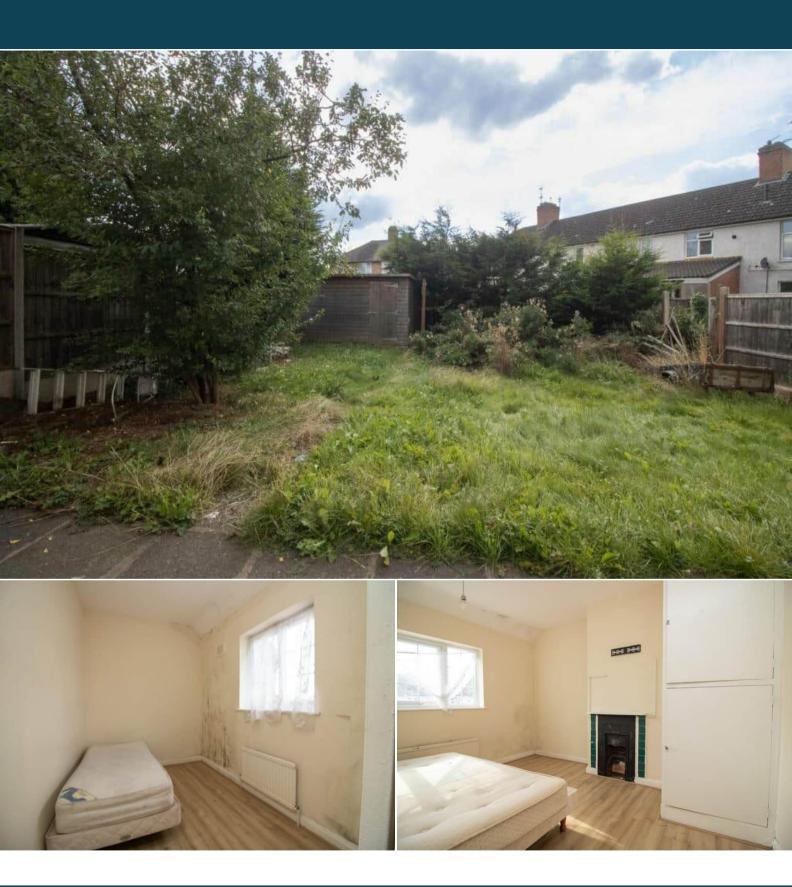

The council tax band is A.

The interior of this property comprises a spacious open plan living/dining room and fitted kitchen on the ground floor. The first floor consists of 3 bedrooms and the family bathroom. The exterior boasts a private rear garden, perfect for enjoying the summer months.