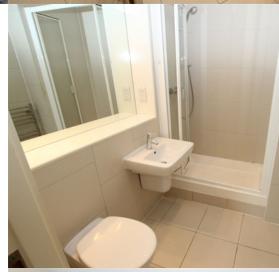

#### Bathroom

Modern three piece suite ;- low level wc, shower and washbasin.

### Main Bathroom

Fully tiled with white three piece suite and shower over bath, heated towel rail.