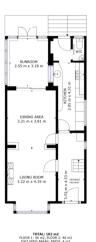

al Tour Available- Take a closer, more detailed look around via our 3D Virtual Tour! Don't forget that you can also check availability for viewings online via a visit to our website... This is a lovely 3 bed family home. It's had a kitchen and bathroom extension plus has a down stairs toilet. There is a conservatory off the lounge/diner with access to the garden. The garden is very well established and is over 150 feet long with many shrubs, trees and a garden pond. The property is south west facing so gets lots of sunshine in the summer. It is on the main bus route to Doncaster just 3 miles away and close to a small Asda, plus Tesco Extra, Lidl and Morrisons just down the road. There are two primary schools and a secondary school in walking distance. **Ground Floor** 

## **Floor Plan**



🗖 Matterport

## Kitchen



All measurements provided are approximate and should be verified before exchange of contracts. No appliances have been tested and should be checked to ensure they are in good working order.



We make it happen.



We make it happen.

## **Energy Performance Certificate**