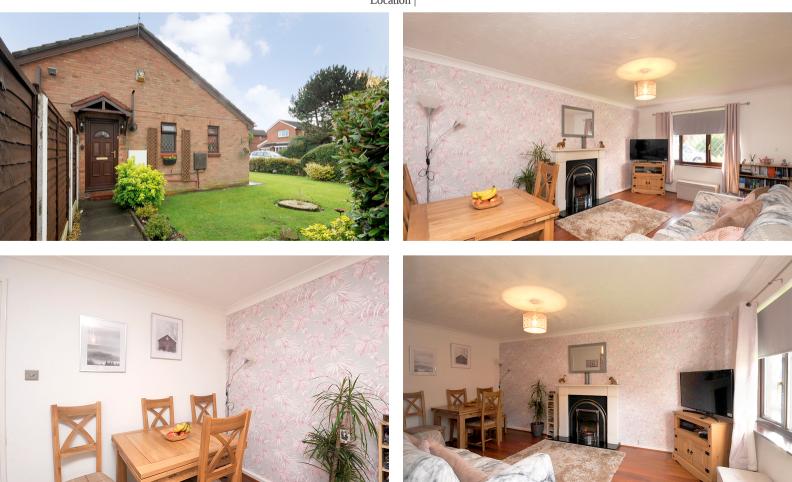

\* VIDEO TOUR AVAILABLE \* This beautiful one bedroom bungalow occupies a glorious corner position on this sought after close in Fearnhead. Originally a two-bedroom property the owner has fully refurbished the home to maximise the living accommodation to create a fantastic larger than average modern kitchen that flows into the full-width conservatory overlooking the garden. Its generous plot benefits from gardens to three elevations including a private rear garden with off-road parking and patio area. Upon entering the true bungalow the ample space is evident with 2 large reception rooms (including the conservatory). The front lounge has a feature fireplace and utility room just off it. The fully tiled main bathroom is off the central hallway along with the main bedroom and a fully fitted kitchen. The large conservatory sits to the rear. Outside the garden is finished for low maintenance