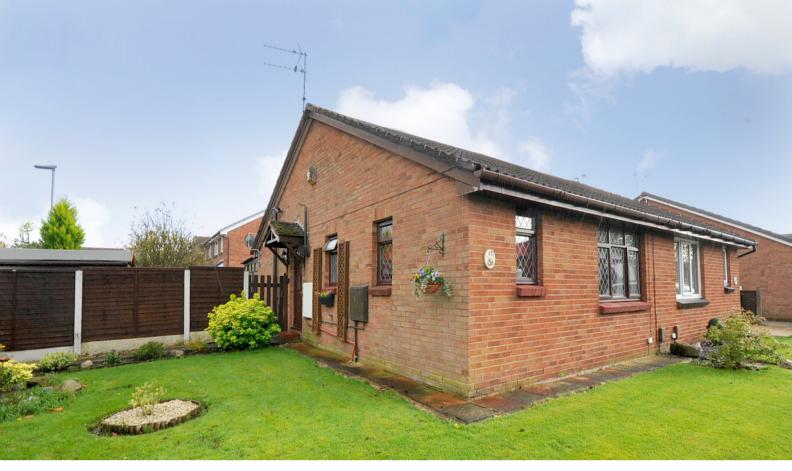

## St Bridgets Close, Fearnhead, Warrington, Cheshire

£150,000

A

VIDEO TOUR AVAILABLE | One Bedroom Semi-Detached Bungalow | Corner Plot & Driveway | Modern & Contemporary Throughout | Conservatory | Large Kitchen and Separate Utility Room | Great Location |

\* VIDEO TOUR AVAILABLE \* This beautiful one bedroom bungalow occupies a glorious corner position on this sought after close in Fearnhead. Originally a two-bedroom property the owner has fully refurbished the home to maximise the living accommodation to create a fantastic larger than average modern kitchen that flows into the full-width conservatory overlooking the garden. Its generous plot benefits from gardens to three elevations including a private rear garden with off-road parking and patio area. Upon entering the true bungalow the ample space is evident with 2 large reception rooms (including the conservatory). The front lounge has a feature fireplace and utility room just off it. The fully tiled main bathroom is off the central hallway along with the main bedroom and a fully fitted kitchen. The large conservatory sits to the rear. Outside the garden is finished for low maintenance