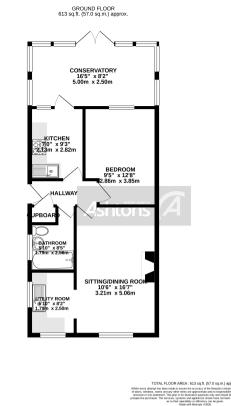

\* VIDEO TOUR AVAILABLE \* This beautiful one bedroom bungalow occupies a glorious corner position on this sought after close in Fearnhead. Originally a two-bedroom property the owner has fully refurbished the home to maximise the living accommodation to create a fantastic larger than average modern kitchen that flows into the full-width conservatory overlooking the garden. Its generous plot benefits from gardens to three elevations including a private rear garden with off-road parking and patio area. Upon entering the true bungalow the ample space is evident with 2 large reception rooms (including the conservatory). The front lounge has a feature fireplace and utility room just off it. The fully tiled main bathroom is off the central hallway along with the main bedroom and a fully fitted kitchen. The large conservatory sits to the rear. Outside the garden is finished for low maintenance