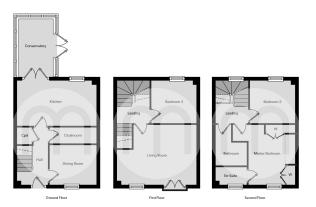

n ideal family home for a variety of prospective purchasers.



Call to view 01376 337400



### Property Details.

#### **Ground Floor**

**Entrance Hall** 

Cloakroom

Dining Room / Bedroom Four



10' 3" x 7' 9" (3.12m x 2.36m)

#### **Kitchen**



14' 5" x 10' 4" (4.39m x 3.15m)

#### Conservatory



9'6" x 5'11" (2.90m x 1.80m)

#### First Floor

#### **Bedroom Two**

10' 5" x 9' 11" (3.17m x 3.02m)

#### Living Room



14' 7" x 13' 8" (4.45m x 4.17m)

### Property Details.

#### **Second Floor**

#### **Bedroom One**



15' 0" x 8' 5" (4.57m x 2.57m)

#### **En Suite Shower Room**

#### **Bedroom Three**



10' 0" x 8' 5" (3.05m x 2.57m)

#### **Family Bathroom**



Outside

#### **Landscaped Rear Garden**



**Garage With Parking In-Front** 

### Property Details.

#### Floorplans



#### Location



We have not carried out a structural survey and the services, appliances and specific fittings have not been tested. All photographs, measurements, floor plans and distances referred to are given as a guide only and should not be relied upon for the purchase of carpets or any other fixtures or fittings. Gardens, roof terraces, balconies and communal gardens as well as tenure and lease details cannot have their accuracy guaranteed for intending purchasers. Lease details, service ground rent (where applicable) are given as a guide only and should be checked and confirmed by your solicitor prior to exchange of contracts.