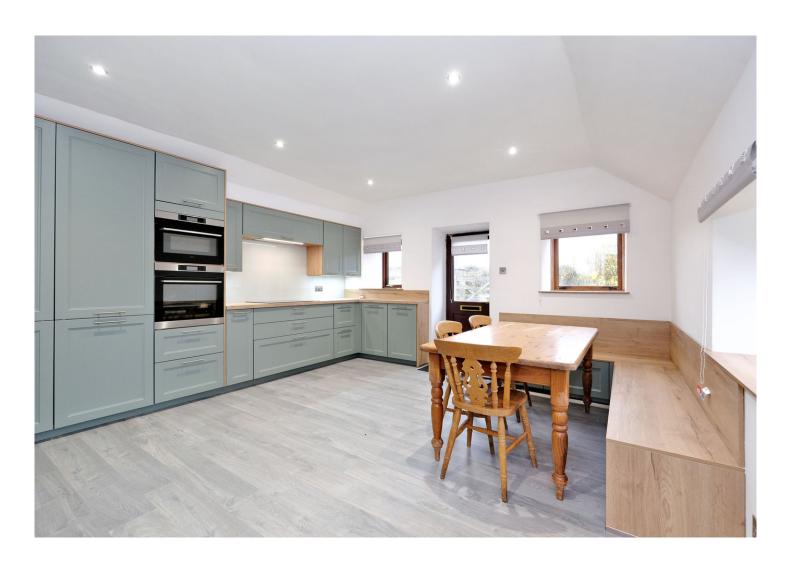

ountry location, the property benefits from peaceful surroundings, an open outlook and a large garden. The house has had some recent refurbishment including a brand new kitchen. Accommodation comprises:- Ground Floor: Large Dining Kitchen, Dining Room, Master Bedroom with en-suite, Double Bedroom, further Double Bedroom, Single Bedroom, and Bathroom. Upper Floor: Large lounge with open fire. Double glazed, LPG central heating. Double garage. Parking for several cars. Garden. Council Tax Band G (Aberdeenshire) Landlord Registration Number - 65160/110/11520 EPC Band E

#### DEPOSIT WILL BE £1500

#### **HALLWAY**



# LOUNGE











### **DINING KITCHEN**







# **DINING ROOM**









#### MASTER BEDROOM





# BEDROOM 2





# BATHROOM







### **EXTERNAL**







EPC BANDING - E



You may download, store and use the material for your own personal use and research. You may not republish, retransmit, redistribute or otherwise make the material available to any party or make the same available on any website, online service or bulletin board of your own or of any other party or make the same available in hard copy or in any other media without the website owner's express prior written consent. The website owner's copyright must remain on all reproductions of material taken from this website.

28 Albyn Place Aberdeen AB10 1YL

Tel: 01224 626100 Fax: 01224 845900 Email: Info.property@stronachs.com Web: www.stronachs.com