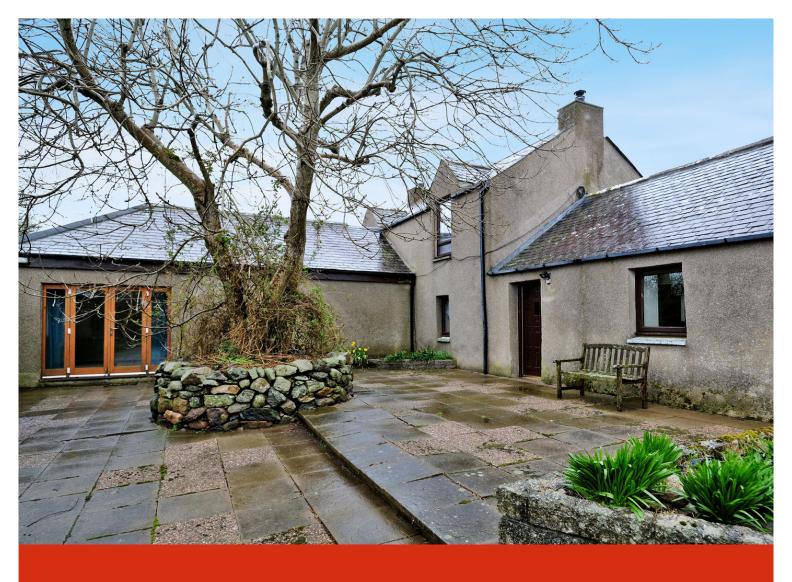

Latchcroft, Foveran Newburgh, Ellon, Aberdeenshire AB41 6AY

£1,200 pcm

FOUR BEDROOM UNFURNISHED COTTAGE AVAILABLE FOR LEASE

Stronachs

# Latchcroft, Foveran Newburgh, Ellon, Aberdeenshire AB41 6AY

£1,200 pcm

Viewing: Contact Letting Agents on 01224 626100

We are pleased to offer for LEASE this FOUR BEDROOM COTTAGE located in the suburban location of Foveran available on an unfurnished basis. The property is nearby the local village of Ellon as well as the new AWPR road which reaches further afield and making it easy to commute to either the North of the South. Situated in a quiet country location, the property benefits from peaceful surroundings, an open outlook and a large garden. The house has had some recent refurbishment including a brand new kitchen. Accommodation comprises:- Ground Floor: Large Dining Kitchen, Dining Room, Master Bedroom with en-suite, Double Bedroom, further Double Bedroom, Single Bedroom, and Bathroom. Upper Floor: Large lounge with open fire. Double glazed, LPG central heating. Double garage. Parking for several cars. Garden. Council Tax Band G (Aberdeenshire) Landlord Registration Number - 65160/110/11520 EPC Band E

### **EXTERNAL**

EPC BANDING - E

You may download, store and use the material for your own personal use and research. You may not republish, retransmit, redistribute or otherwise make the material available to any party or make the same available on any website, online service or bulletin board of your own or of any other party or make the same available in hard copy or in any other media without the website owner's express prior written consent. The website owner's copyright must remain on all reproductions of material taken from this website.