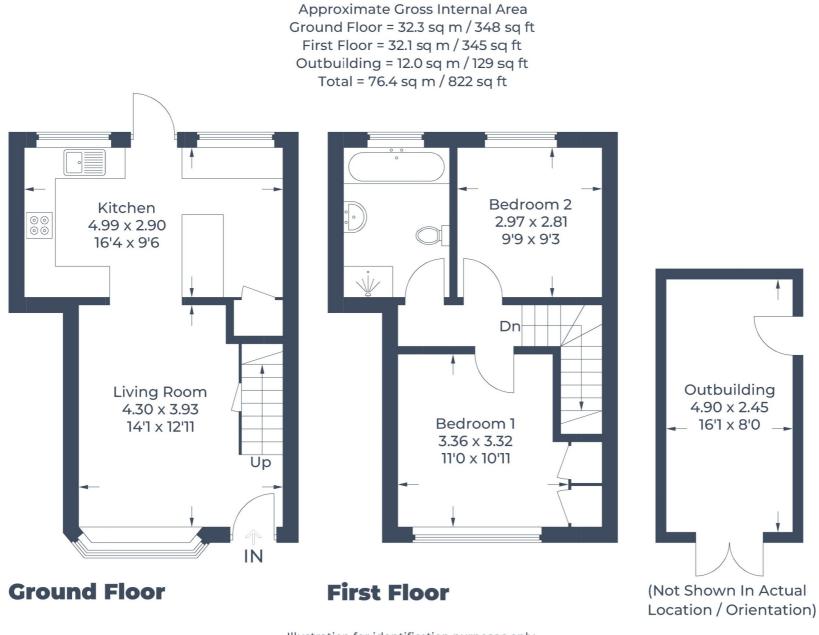

7 Lower Road, Chalfont St Peter, Buckinghamshire. SL9 9AL.

£530,000 Freehold

Hilton King and Locke are delighted to bring to market this stunning two-bedroom cottage, situated within a short level walk of Chalfont St Peter Village Centre. Features include oak flooring, bespoke fitted storage units, oak staircase leading to the first floor, double glazed windows, gas central heating and brick-built outbuilding, formerly the garage and currently used as gym/ office garden room.

Upon entering the property, you will immediately be impressed by the bright spacious contemporary interior, with double glazed bay window to the front aspect affording light to the living area and opening to the superb, fitted kitchen/dining room, which in turn features a door leading to the rear garden.

Moving to the first floor, there are two excellent size bedrooms plus the modern bathroom including a freestanding bath, separate shower cubicle and heated floor.

The rear garden comprises of a large timber deck area providing ample space for table and chairs and entertaining. The lawn has been replaced with high

grade artificial grass. There is a brick built outhouse to the rear of the garden currently being used as an office/gym and a rear garden door leading out to the off-street parking for two cars.

Lower Road is an extremely sought after central location, within a level walk of Chalfont St Peter Village centre. A variety of local shopping facilities, Tesco Supermarket, Doctors Surgery and local transport links will be found in the village. Chalfont St Peter Infant School, Academy and Community College are all also within walking distance.