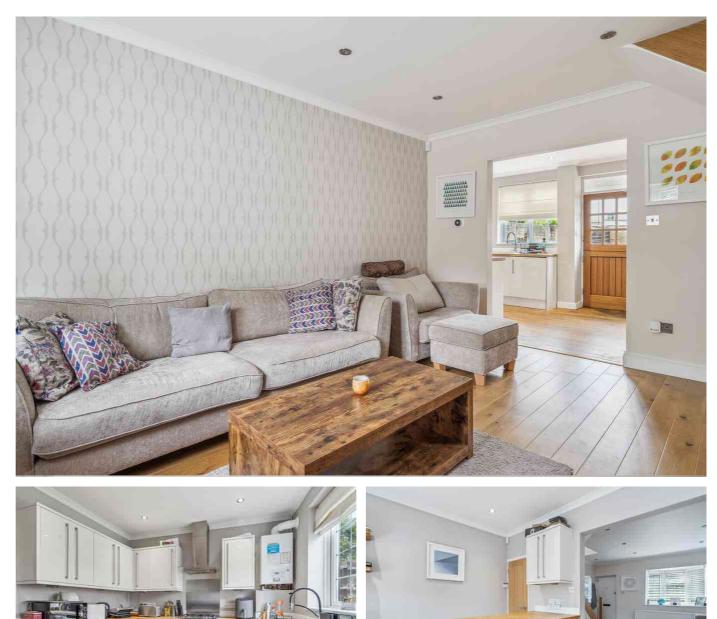

Upon entering the property, you will immediately be impressed by the bright spacious contemporary interior, with double glazed bay window to the front aspect affording light to the living area and opening to the superb, fitted kitchen/dining room, which in turn features a door leading to the rear garden.