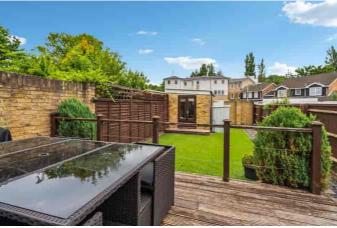

Moving to the first floor, there are two excellent size bedrooms plus the modern bathroom including a freestanding bath, separate shower cubicle and heated floor.

The rear garden comprises of a large timber deck area providing ample space for table and chairs and entertaining. The lawn has been replaced with high

grade artificial grass. There is a brick built outhouse to the rear of the garden currently being used as an office/gym and a rear garden door leading out to the off-street parking for two cars.

Lower Road is an extremely sought after central location, within a level walk of Chalfont St Peter Village centre. A variety of local shopping facilities, Tesco Supermarket, Doctors Surgery and local transport links will be found in the village. Chalfont St Peter Infant School, Academy and Community College are all also within walking distance.