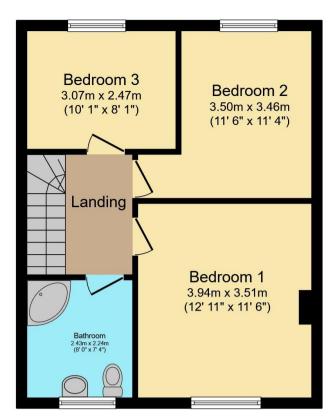

The property benefits from double glazing, gas central heating throughout and has off street parking available via the driveway & garage to the rear.

The council tax band is B.

The interior of this property comprises a spacious living room, w/c and fitted kitchen on the ground floor. The first floor consists of 3 bedrooms and the family bathroom. The exterior boasts a private rear garden, perfect for enjoying the summer months.

This exciting opportunity should not be missed! All enquiries can be made through Bettermove on 0330 004 0050.

**First Floor** 

Total floor area 88.5 m² (952 sq.ft.) approx

20-22 Bridge End, Leeds, LS1 4DJ t: 0330 004 0050 e: hello@bettermove.co.uk www.bettermove.co.uk