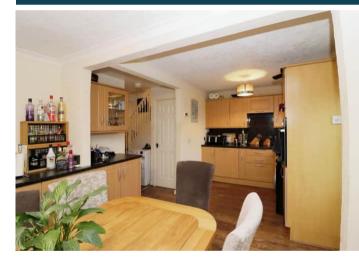

The property benefits from double glazing, gas central heating throughout and has off street parking available via the driveway & garage to the rear.

The council tax band is B.

The interior of this property comprises a spacious living room, w/c and fitted kitchen on the ground floor. The first floor consists of 3 bedrooms and the family bathroom. The exterior boasts a private rear garden, perfect for enjoying the summer months.