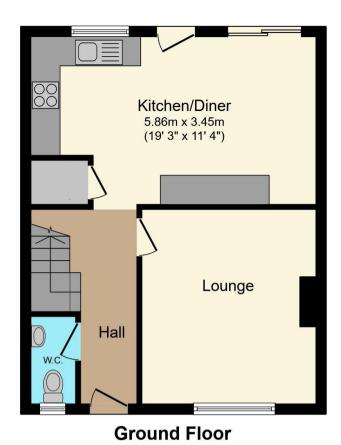

The property benefits from double glazing, gas central heating throughout and has off street parking available via the driveway & garage to the rear.

The council tax band is B.

The interior of this property comprises a spacious living room, w/c and fitted kitchen on the ground floor. The first floor consists of 3 bedrooms and the family bathroom. The exterior boasts a private rear garden, perfect for enjoying the summer months.

This exciting opportunity should not be missed! All enquiries can be made through Bettermove on 0330 004 0050.

**First Floor** 

Total floor area 88.5 m² (952 sq.ft.) approx

20-22 Bridge End, Leeds, LS1 4DJ t: 0330 004 0050 e: hello@bettermove.co.uk www.bettermove.co.uk