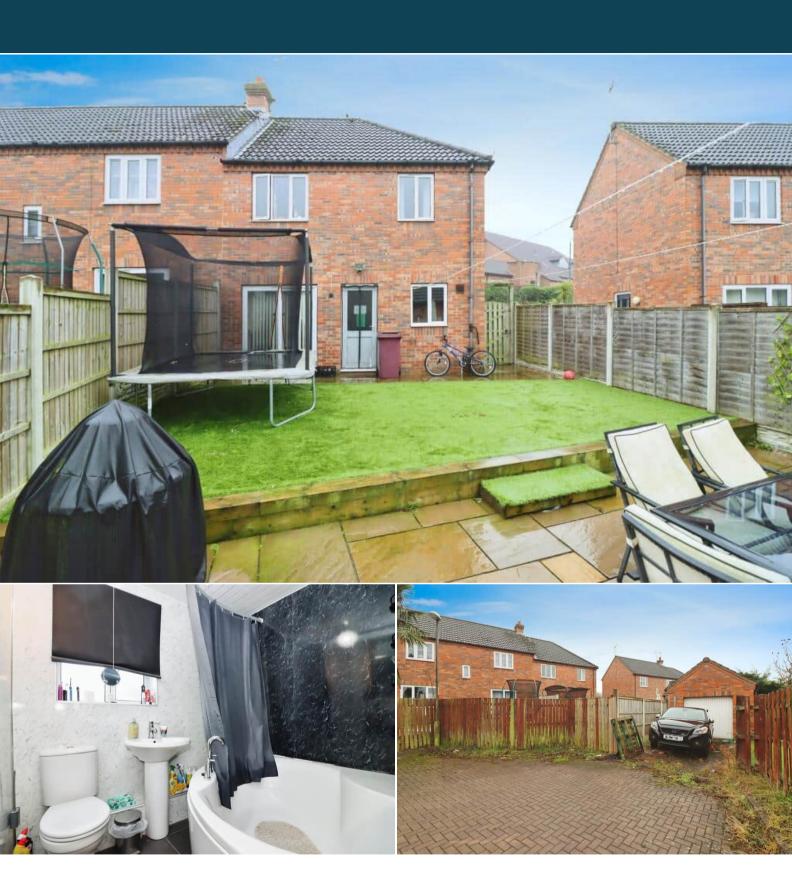

The property benefits from double glazing, gas central heating throughout and has off street parking available via the driveway & garage to the rear.

The council tax band is B.

The interior of this property comprises a spacious living room, w/c and fitted kitchen on the ground floor. The first floor consists of 3 bedrooms and the family bathroom. The exterior boasts a private rear garden, perfect for enjoying the summer months.