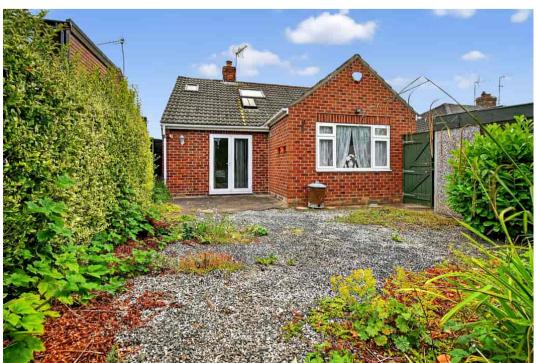

## Applecroft Road, York YO31 0HG

A well maintained detached bungalow located in the desirable area of Heworth offered for sale with the additional benefit of no onward chain. This idyllic bungalow briefly comprises; spacious lounge with bright bay window, well equipped kitchen, ground floor shower room, a ground floor double bedroom and a second reception room / possible third bedroom. To the first floor is a good sized double bedroom with a walk in wardrobe and extra storage in the eaves.

Externally boasting a block paved front garden and driveway for off street parking, car port for extra shelter, a detached garage and south west facing rear garden.

Offering lots of potential and situated in a popular location, within walking distance to shops, bars, cafes and good schools, we strongly advise early viewing to avoid disappointment.