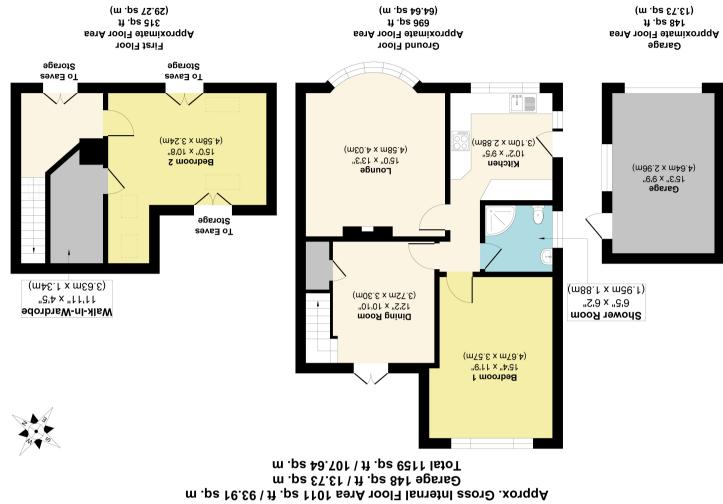

YO31 1EU York York

YORK 01904 488 444

Illustration for identification purposes only, measurements approximate, not to scale. Copyrighted and Produced by MS Property Marketing. (m .ps 46.46) Ground Floor Approximate Floor Area 696 sq. ft

## Applecroft Road, York YO31 0HG

A well maintained detached bungalow located in the desirable area of Heworth offered for sale with the additional benefit of no onward chain. This idyllic bungalow briefly comprises; spacious lounge with bright bay window, well equipped kitchen, ground floor shower room, a ground floor double bedroom and a second reception room / possible third bedroom. To the first floor is a good sized double bedroom with a walk in wardrobe and extra storage in the eaves.

Externally boasting a block paved front garden and driveway for off street parking, car port for extra shelter, a detached garage and south west facing rear garden.

Offering lots of potential and situated in a popular location, within walking distance to shops, bars, cafes and good schools, we strongly advise early viewing to avoid disappointment.

- No Onward Chain
- Detached Bungalow
- Two Double Bedrooms
- Two Reception Rooms
- Ground Floor Shower Room
- Detached Garage
- Good Sized Gardens
- Local Amenities Nearby
- Desirable Location

Travelling on Stockton Lane from Heworth Roundabout. Take the right hand turning onto Whitby Avenue and then right again on to Applecroft Road where the property will be seen on the right hand side and can be identified by our for sale sign.