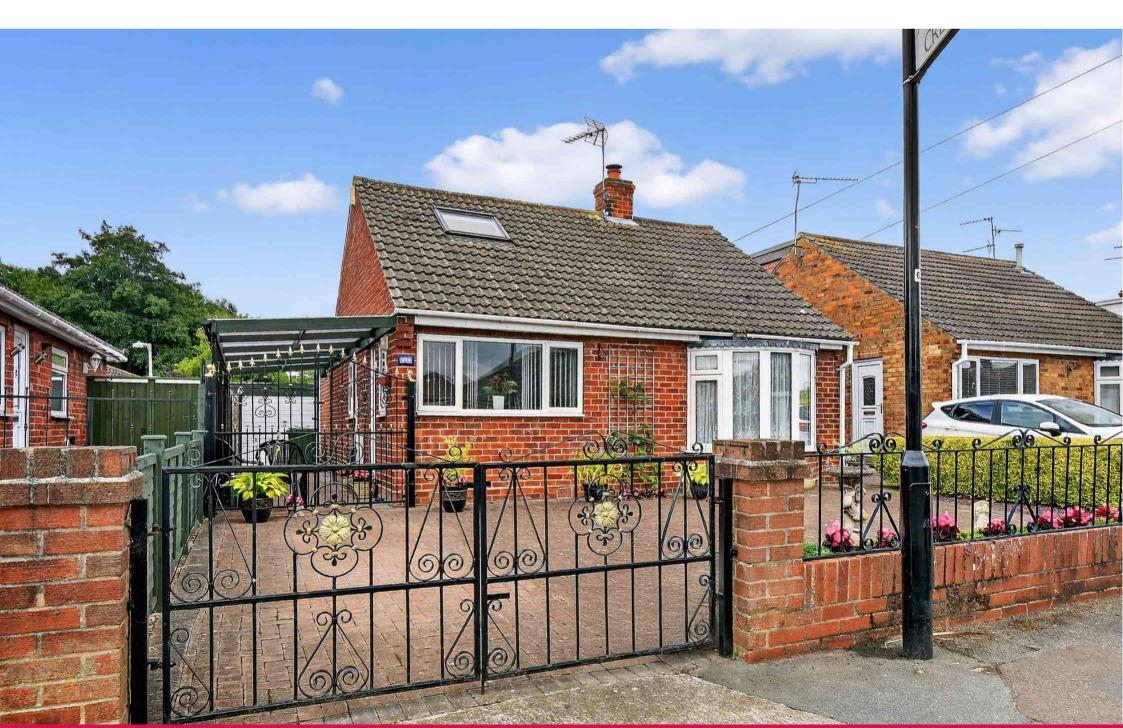

## Applecroft Road, York YO31 0HG

A well maintained detached bungalow located in the desirable area of Heworth offered for sale with the additional benefit of no onward chain. This idyllic bungalow briefly comprises; spacious lounge with bright bay window, well equipped kitchen, ground floor shower room, a ground floor double bedroom and a second reception room / possible third bedroom. To the first floor is a good sized double bedroom with a walk in wardrobe and extra storage in the eaves.

Externally boasting a block paved front garden and driveway for off street parking, car port for extra shelter, a detached garage and south west facing rear garden.

Offering lots of potential and situated in a popular location, within walking distance to shops, bars, cafes and good schools, we strongly advise early viewing to avoid disappointment.

- No Onward Chain
- Detached Bungalow
- Two Double Bedrooms
- Two Reception Rooms
- Ground Floor Shower Room
- Detached Garage
- Good Sized Gardens
- Local Amenities Nearby
- Desirable Location

Travelling on Stockton Lane from Heworth Roundabout. Take the right hand turning onto Whitby Avenue and then right again on to Applecroft Road where the property will be seen on the right hand side and can be identified by our for sale sign.