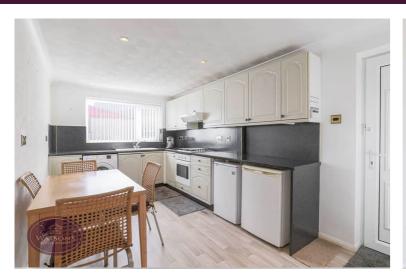

## **Kitchen**

4.96m x 2.77m (16' 3" x 9' 1") UPVC double glazed entrance door to the side. A range of matching wall & base units, work surfaces incorporating an inset sink & drainer unit. Integrated electric oven & gas hob with extractor over. Plumbing for washing machine, ceiling spotlights, radiator, uPVC double glazed window to the rear, archway through to the lounge diner and open to the inner hall.