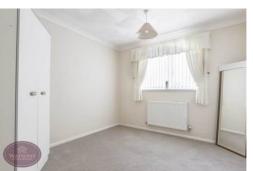

#### **Bedroom 1**

4.3m x 2.88m (14' 1" x 9' 5") UPVC double glazed window to the front and radiator.

## Bedroom 2

3.22m x 2.81m (10' 7" x 9' 3") UPVC double glazed window to the front and radiator.