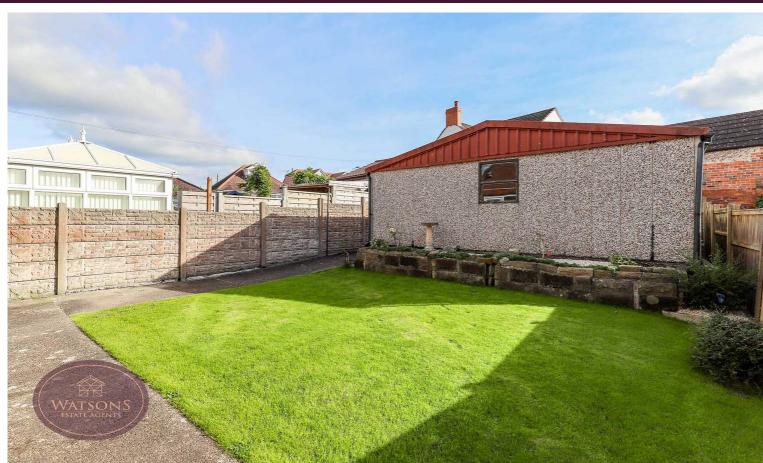

## **Outside**

To the front of the property are decorative gravel beds. A concrete driveway accessed from Melbourne Street provides ample off road parking and leads to the detached double garage. The rear garden comprises a turfed lawn and flower bed borders with a range of plants & shrubs. The garden is enclosed by timber fencing to the perimeter with access to the garage and access to the front.