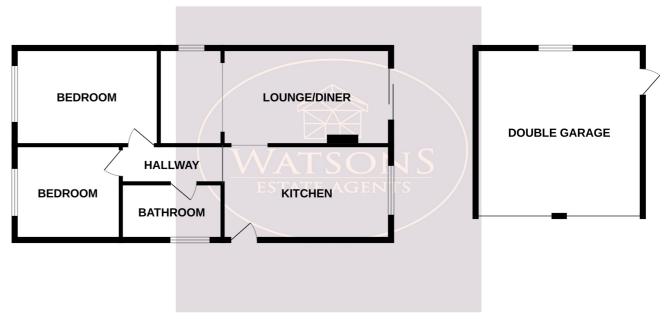

Annesley Lane, Selston, Nottingham, NG16 6AF

£220,000

want to view? Call us on 0115 938 5577 Our lines are open 8am - 8pm 7 Days a week or email mail@watsons-residential.co.uk

Ref - 26377006

Detached Bungalow

- 2 Double Bedrooms
- Open Plan Lounge Diner
- Driveway & Detached Double Garage
- Ease Of Access To M1
- No Upward Chain

Our Seller says....

\*\*\* LIFE ON ONE LEVEL \*\*\* This 2 bedroom detached bungalow in Selston comes to the market with NO UPWARD CHAIN. With a generous open plan lounge diner and two DOUBLE bedrooms, there is more space than you might expect. The driveway and detached double garage provide great off street parking too. In brief, the accommodation comprises: lounge diner, kitchen, inner hall to the 2 double bedrooms and bathroom. The driveway (accessed via the adjoining street) leads to a generous detached garage, giving great off street parking and storage space. Selston is a popular village located just a 5 minute drive from junction 27 of the M1 motorway and the village is served by a Co-op convenience store among other local amenities. Call our sales team now to arrange a viewing.

# **Lounge Diner**

6.97m x 2.88m (22' 10" x 9' 5") UPVC double glazed window to the side, radiator, fireplace with inset real flame gas fire. Sliding patio doors leading to the rear garden.

## **Kitchen**

4.96m x 2.77m (16' 3" x 9' 1") UPVC double glazed entrance door to the side. A range of matching wall & base units, work surfaces incorporating an inset sink & drainer unit. Integrated electric oven & gas hob with extractor over. Plumbing for washing machine, ceiling spotlights, radiator, uPVC double glazed window to the rear, archway through to the lounge diner and open to the inner hall.

## **Inner Hall**

Access to the attic (partly boarded), radiator and doors to the both bedrooms.

#### **Bedroom 1**

4.3m x 2.88m (14' 1" x 9' 5") UPVC double glazed window to the front and radiator.

## **GROUND FLOOR**

Whilst every attempt has been made to ensure the accuracy of the floorplan contained here, measurement of doors, windows, rooms and any other items are approximate and no responsibility is taken for any error, omission or mis-statement. This plan is for illustrative purposes only and should be used as such by any prospective purchaser. The services, systems and appliances shown have not been tested and no guarante as to their operating or an experience of the properties o

## Bedroom 2

3.22m x 2.81m (10' 7" x 9' 3") UPVC double glazed window to the front and radiator.

## **Bathroom**

3 piece suite in white comprising WC, pedestal sink unit and corner bath. Obscured uPVC double glazed window to the side and radiator.