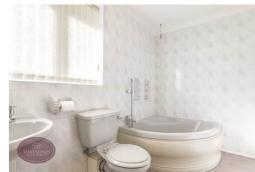

## **Bathroom**

3 piece suite in white comprising WC, pedestal sink unit and corner bath. Obscured uPVC double glazed window to the side and radiator.