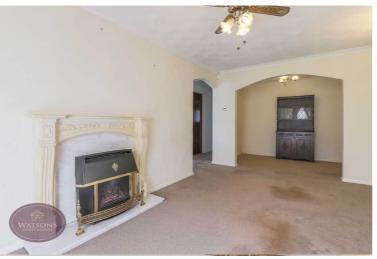

# **Lounge Diner**

6.97m x 2.88m (22' 10" x 9' 5") UPVC double glazed window to the side, radiator, fireplace with inset real flame gas fire. Sliding patio doors leading to the rear garden.