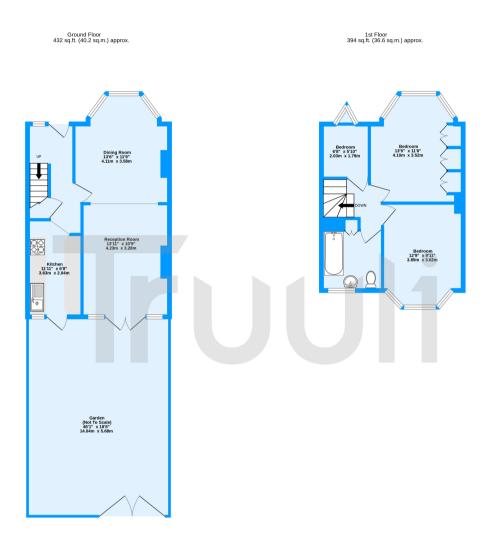

Mitcham Common is minutes away and is a lovely place to spend time with friends and family when the weather permits."

TOTAL FLOOR AREA: 826 sq.ft. (76.7 sq.m.) approx.
Measurements are approximate. Not to scale. Illustrative purposes on Made with Metropix €2024