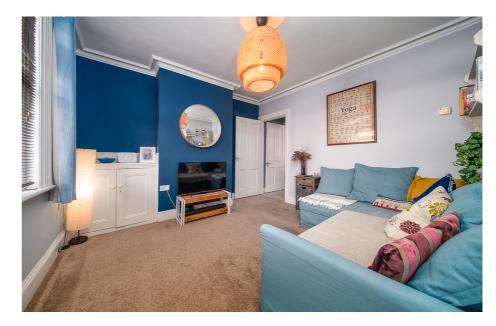

A well presented Victorian semi detached home, set within Barbourne. The home is walking distance of the city centre & Gheluvelt Park & offered for sale with no onward chain.

This spacious home comprises; entrance hallway giving access into the lounge, cellar & dining room. The lounge links through to an inner hallway where the stairs rise to the first floor landing & into the dining room. The vendor uses the converted cellar as a cinema/games room. The dining room has a garden outlook & leads into the kitchen, which in turn gives garden access. The kitchen has a range of base & wall units, sink & drainer, oven, hob & extractor.