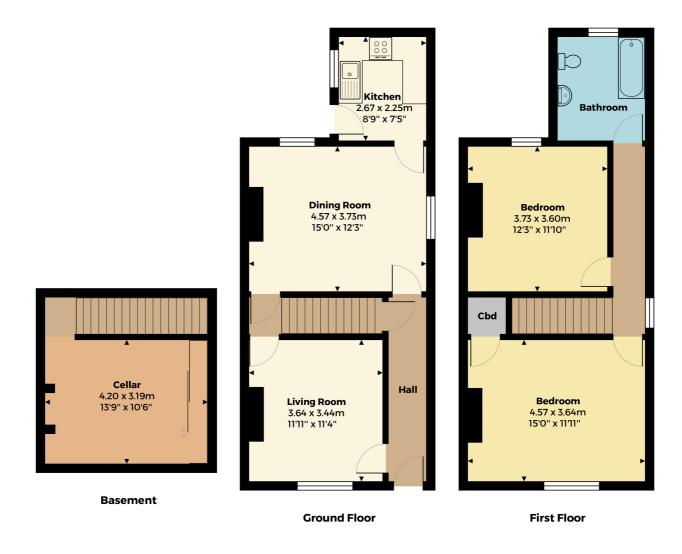

A well presented Victorian semi detached home, set within Barbourne. The home is walking distance of the city centre & Gheluvelt Park & offered for sale with no onward chain.

This spacious home comprises; entrance hallway giving access into the lounge, cellar & dining room. The lounge links through to an inner hallway where the stairs rise to the first floor landing & into the dining room. The vendor uses the converted cellar as a cinema/games room. The dining room has a garden outlook & leads into the kitchen, which in turn gives garden access. The kitchen has a range of base & wall units, sink & drainer, oven, hob & extractor.

To the first floor, the landing gives access to both double bedrooms & the separate bathroom suite. Bedroom one has a built in wardrobe & the bathroom has a shower over the bath, W.C, vanity wash basin with storage & tiling to floor & walls.

Externally, there is a fore garden & a rear enclosed garden with side, gated access. The garden has a useful outbuilding, shed, patio area & is laid to lawn with established planting.

The home is walking distance of a local pub and supermarket, as well as the canal and river Severn. Worcester City and St John's area is within a half an hour walk or a short drive. The city offers a wide range of amenities to include; pubs, bars, restaurants, cafes, supermarkets, retail parks, leisure facilities & two train stations with direct links to London. The local Barbourne area also offers good facilities such as shops, cafes, a golf course, bowling alley, doctors surgery & pharmacy.