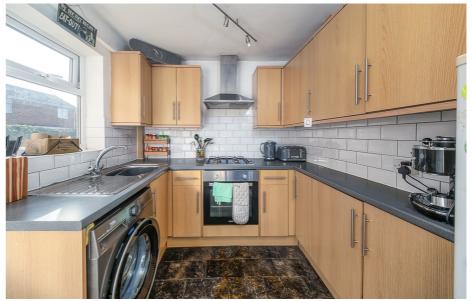

A well presented Victorian semi detached home, set within Barbourne. The home is walking distance of the city centre & Gheluvelt Park & offered for sale with no onward chain.

This spacious home comprises; entrance hallway giving access into the lounge, cellar & dining room. The lounge links through to an inner hallway where the stairs rise to the first floor landing & into the dining room. The vendor uses the converted cellar as a cinema/games room. The dining room has a garden outlook & leads into the kitchen, which in turn gives garden access. The kitchen has a range of base & wall units, sink & drainer, oven, hob & extractor.