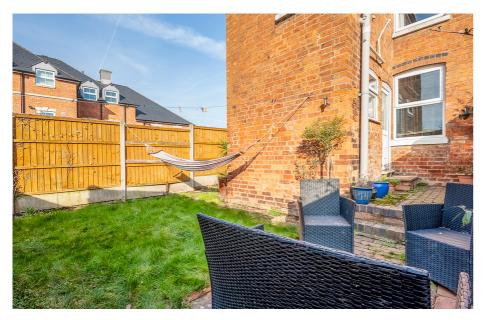

Externally, there is a fore garden & a rear enclosed garden with side, gated access. The garden has a useful outbuilding, shed, patio area & is laid to lawn with established planting.

The home is walking distance of a local pub and supermarket, as well as the canal and river Severn. Worcester City and St John's area is within a half an hour walk or a short drive. The city offers a wide range of amenities to include; pubs, bars, restaurants, cafes, supermarkets, retail parks, leisure facilities & two train stations with direct links to London. The local Barbourne area also offers good facilities such as shops, cafes, a golf course, bowling alley, doctors surgery & pharmacy.