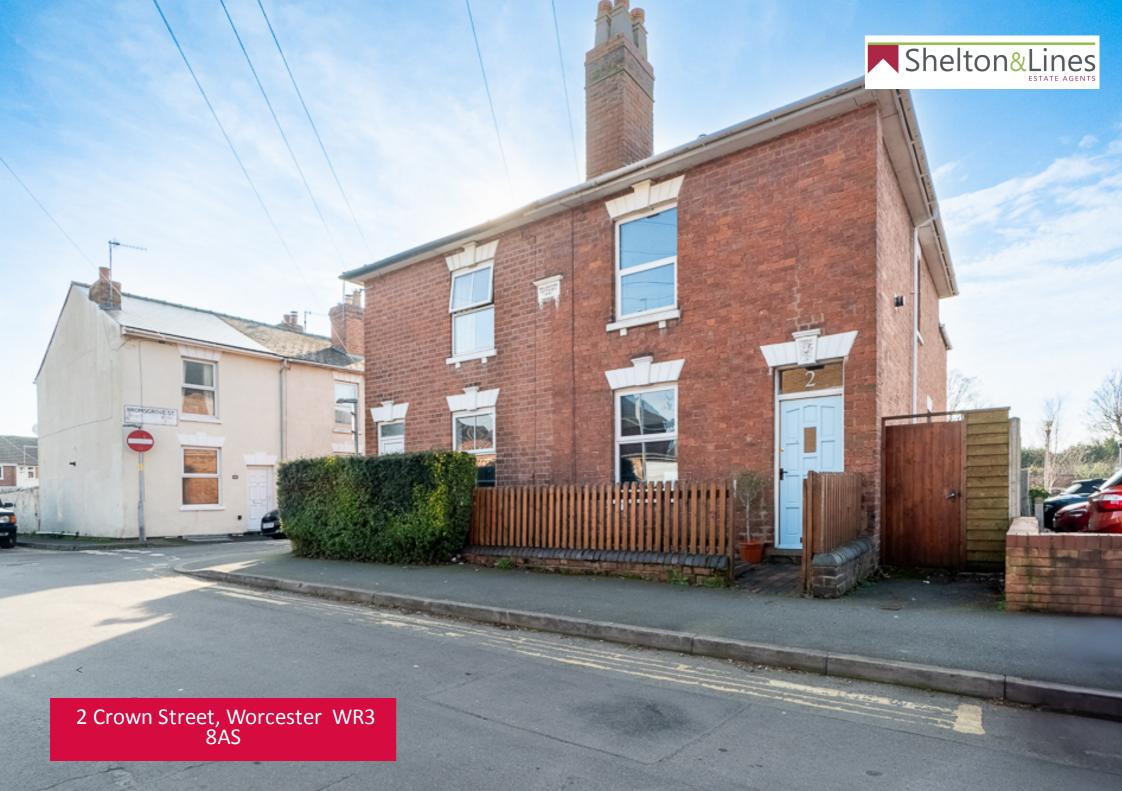

A well presented Victorian semi detached home, set within Barbourne. The home is walking distance of the city centre & Gheluvelt Park & offered for sale with no onward chain.

This spacious home comprises; entrance hallway giving access into the lounge, cellar & dining room. The lounge links through to an inner hallway where the stairs rise to the first floor landing & into the dining room. The vendor uses the converted cellar as a cinema/games room. The dining room has a garden outlook & leads into the kitchen, which in turn gives garden access. The kitchen has a range of base & wall units, sink & drainer, oven, hob & extractor.

Externally, there is a fore garden & a rear enclosed garden with side, gated access. The garden has a useful outbuilding, shed, patio area & is laid to lawn with established planting.

The home is walking distance of a local pub and supermarket, as well as the canal and river Severn. Worcester City and St John's area is within a half an hour walk or a short drive. The city offers a wide range of amenities to include; pubs, bars, restaurants, cafes, supermarkets, retail parks, leisure facilities & two train stations with direct links to London. The local Barbourne area also offers good facilities such as shops, cafes, a golf course, bowling alley, doctors surgery & pharmacy.