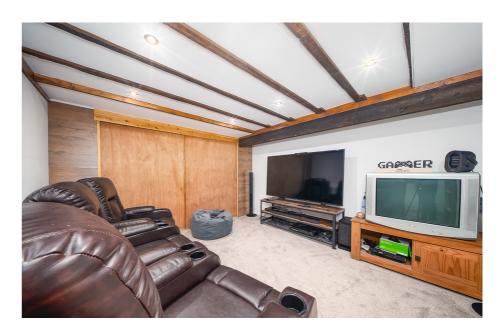

A well presented Victorian semi detached home, set within Barbourne. The home is walking distance of the city centre & Gheluvelt Park & offered for sale with no onward chain.

This spacious home comprises; entrance hallway giving access into the lounge, cellar & dining room. The lounge links through to an inner hallway where the stairs rise to the first floor landing & into the dining room. The vendor uses the converted cellar as a cinema/games room. The dining room has a garden outlook & leads into the kitchen, which in turn gives garden access. The kitchen has a range of base & wall units, sink & drainer, oven, hob & extractor.