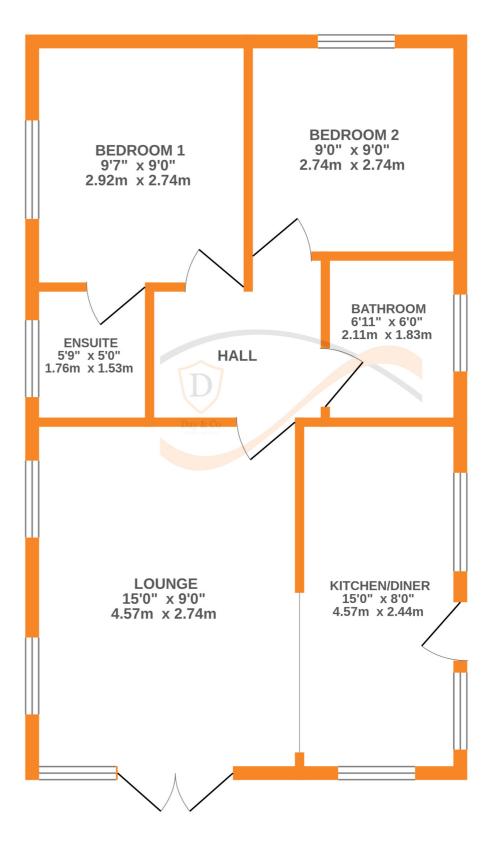

## **FULL DESCRIPTION**

Situated on a secluded plot in this sought after semi-rural location is this delightful two bedroom (master en-suite) park home. The accommodation comprises of a dining kitchen having a range of base and wall mounted units and opens out into the lounge which has double glazed patio doors to the front and an electric fire. There is an inner hallway giving access to two double bedrooms, the master having an en-suite shower room with shower cubicle, WC, wash hand basin. The house bathroom completes the accommodation having a bath, WC, wash hand basin. The property is situated on an individual secluded plot on the site with enclosed gardens and parking. EPC exempt.

## **GROUND FLOOR**

Whilst every attempt has been made to ensure the accuracy of the floorplan contained here, measurements of doors, windows, rooms and any other items are approximate and no responsibility is taken for any error, omission or mis-statement. This plan is for illustrative purposes only and should be used as such by any prospective purchaser. The services, systems and appliances shown have not been tested and no guarantee as to their operability or efficiency can be given.