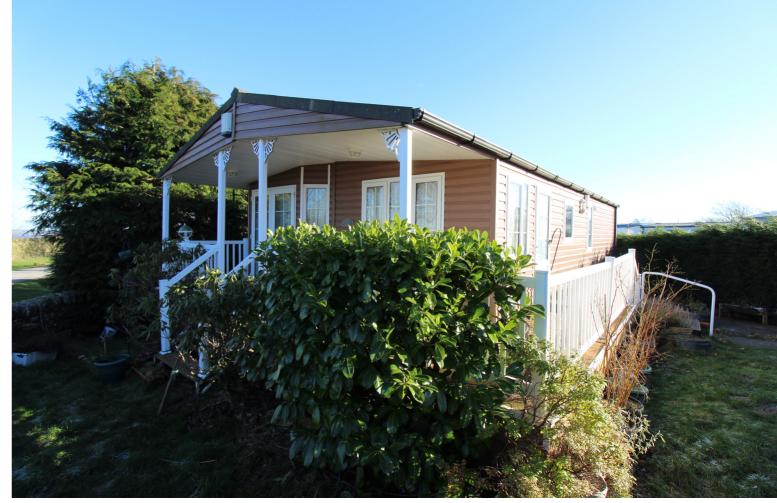

## **FULL DESCRIPTION**

Situated on a secluded plot in this sought after semi-rural location is this delightful two bedroom (master en-suite) park home. The accommodation comprises of a dining kitchen having a range of base and wall mounted units and opens out into the lounge which has double glazed patio doors to the front and an electric fire. There is an inner hallway giving access to two double bedrooms, the master having an en-suite shower room with shower cubicle, WC, wash hand basin. The house bathroom completes the accommodation having a bath, WC, wash hand basin. The property is situated on an individual secluded plot on the site with enclosed gardens and parking. EPC exempt.