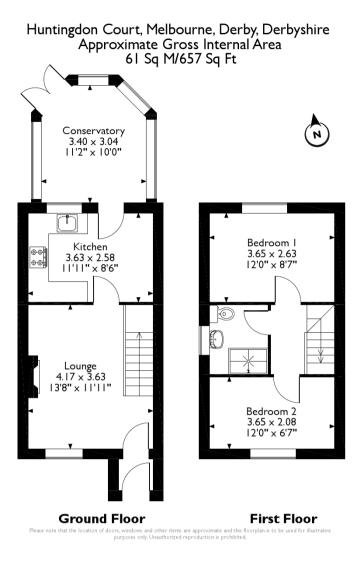

The council tax band is B.

The interior of this beautifully presented property comprises a spacious living room, conservatory and fitted kitchen on the ground floor. The first floor consists of 2 bedrooms and the family bathroom. The exterior boasts a private rear garden, perfect for enjoying the summer months.