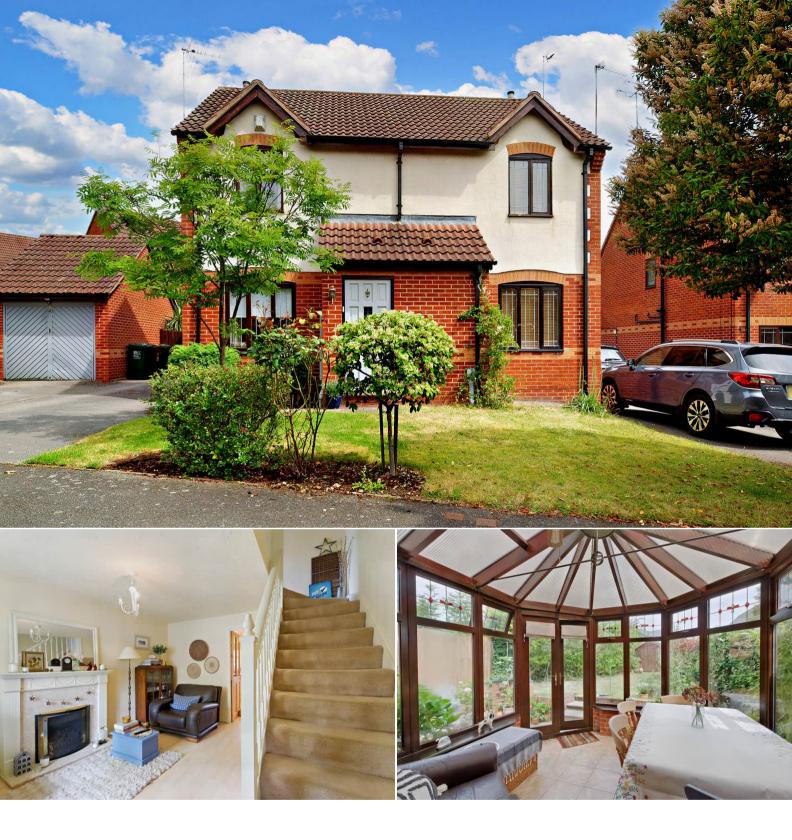

## Huntingdon Court Derby

Bettermove are proud to present this 2 bedroom semi-detached house in Derby available with no forward chain.

The property benefits from double glazing, gas central heating throughout and has off street parking available via the driveway.

The council tax band is B.

The interior of this beautifully presented property comprises a spacious living room, conservatory and fitted kitchen on the ground floor. The first floor consists of 2 bedrooms and the family bathroom. The exterior boasts a private rear garden, perfect for enjoying the summer months.