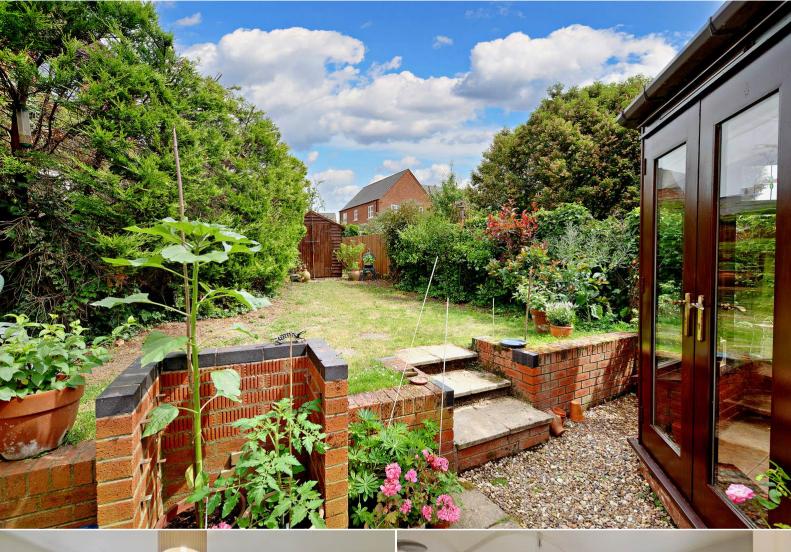

## Huntingdon Court Derby

Bettermove are proud to present this 2 bedroom semi-detached house in Derby available with no forward chain.

The property benefits from double glazing, gas central heating throughout and has off street parking available via the driveway.

The council tax band is B.

The interior of this beautifully presented property comprises a spacious living room, conservatory and fitted kitchen on the ground floor. The first floor consists of 2 bedrooms and the family bathroom. The exterior boasts a private rear garden, perfect for enjoying the summer months.