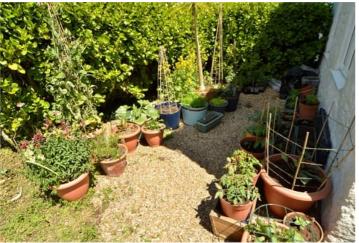

**Bedroom** 15' 9" x 10' 3" (4.79m x 3.12m)

Bathroom 8' x 7' 7" (2.43m x 2.32m)

**Garden** To the rear is a small courtyard garden with a shed.

#### **SPECIAL FEATURES**

- Private courtyard
- Parking for 2 cars
- Immaculate throughout