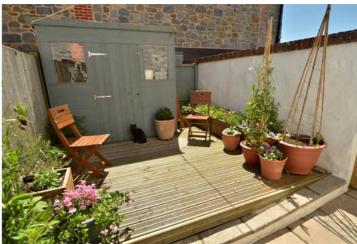

**Bedroom** 15' 9" x 10' 3" (4.79m x 3.12m)

Bathroom 8' x 7' 7" (2.43m x 2.32m)

**Garden** To the rear is a small courtyard garden with a shed.

#### **SPECIAL FEATURES**

- Private courtyard
- Parking for 2 cars
- Immaculate throughout