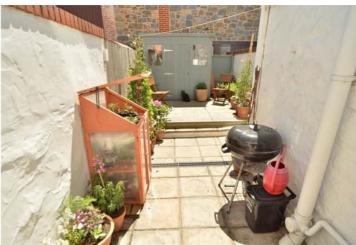

**Bedroom** 15' 9" x 10' 3" (4.79m x 3.12m)

Bathroom 8' x 7' 7" (2.43m x 2.32m)

**Garden** To the rear is a small courtyard garden with a shed.

#### **SPECIAL FEATURES**

- Private courtyard
- Parking for 2 cars
- Immaculate throughout