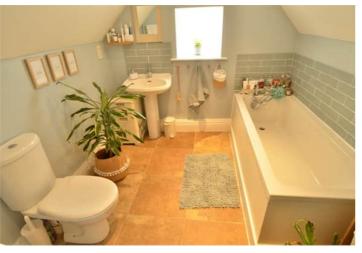

**Bedroom** 15' 9" x 10' 3" (4.79m x 3.12m)

Bathroom 8' x 7' 7" (2.43m x 2.32m)

**Garden** To the rear is a small courtyard garden with a shed.