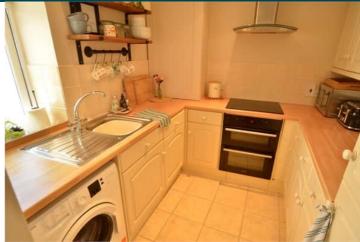

#### SPECIFICATIONS

**Entrance Hallway** 6' 4" x 4' 2" (1.93m x 1.27m)

**Lounge** 15' 11" x 13' 9" (4.85m x 4.20m)

**Kitchen** 8' 1" x 7' 8" (2.47m x 2.33m)

First Floor Landing 9' 11" x 3' 3" (3.03m x 0.99m)

#### **APPLIANCES INCLUDED**

Hotpoint double oven Induction hob Extractor fan Hotpoint washing machine Dishwasher Fridge/freezer