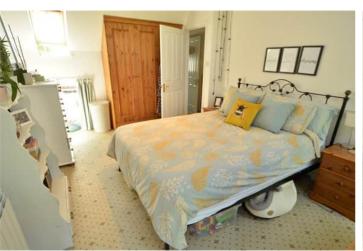

**Bedroom** 15' 9" x 10' 3" (4.79m x 3.12m)

Bathroom 8' x 7' 7" (2.43m x 2.32m)

**Garden** To the rear is a small courtyard garden with a shed.