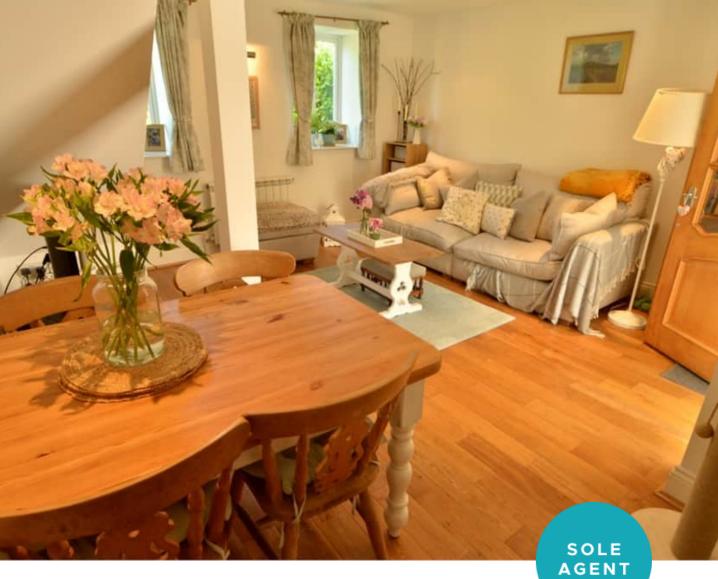

#### SPECIFICATIONS

**Entrance Hallway** 6' 4" x 4' 2" (1.93m x 1.27m)

**Lounge** 15' 11" x 13' 9" (4.85m x 4.20m)

**Kitchen** 8' 1" x 7' 8" (2.47m x 2.33m)

First Floor Landing 9' 11" x 3' 3" (3.03m x 0.99m)

#### **SPECIAL FEATURES**

- Private courtyard
- Parking for 2 cars
- Immaculate throughout