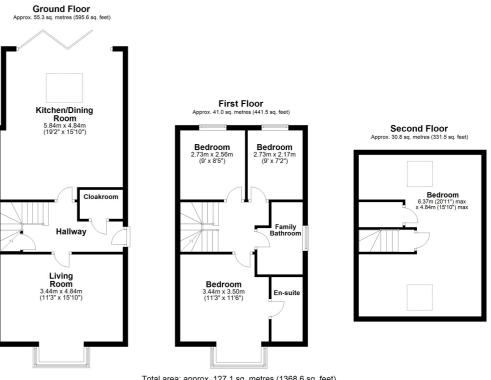

Viewing is strongly advised.

£625,000 Freehold

Total area: approx. 127.1 sq. metres (1368.6 sq. feet)

All measurements shown are approximate and for guidance only. Garages and workshops are not included in any gross floor areas unless integral to the main building where they will be included.

Plan produced using Planup.

- Four Bedroom Family Home
- No Onward Chain
- Extended and Improved
- Refitted Kitchen
- En-suite Shower Room
- Cloakroom
- Enclosed Rear Garden
- Parking
- Easy Access to Hitchin Town