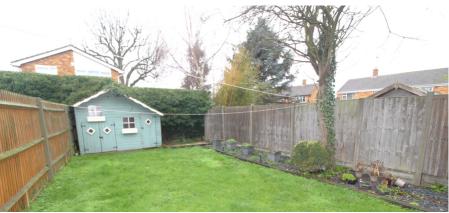

The rear garden is fully enclosed and mostly laid to lawn with wooden storage sheds to the side and a decked patio area.

There is no onward chain and the property is situated within easy walking distance of local schools and the Oughton Head Common.