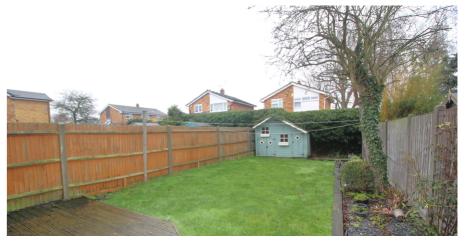

The rear garden is fully enclosed and mostly laid to lawn with wooden storage sheds to the side and a decked patio area.

There is no onward chain and the property is situated within easy walking distance of local schools and the Oughton Head Common.