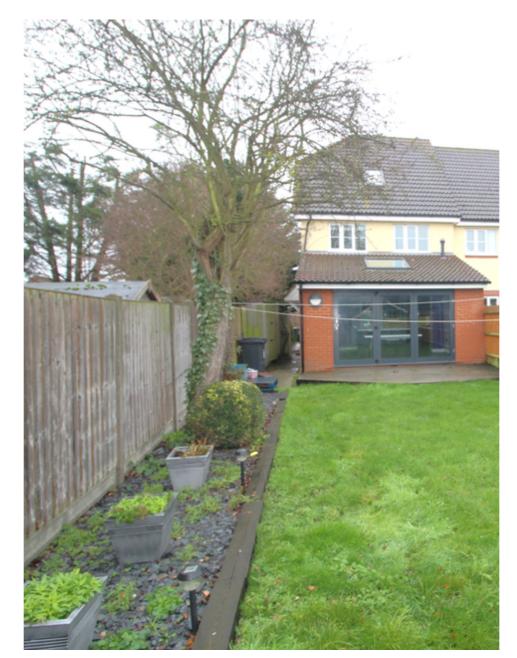

The rear garden is fully enclosed and mostly laid to lawn with wooden storage sheds to the side and a decked patio area.

There is no onward chain and the property is situated within easy walking distance of local schools and the Oughton Head Common.