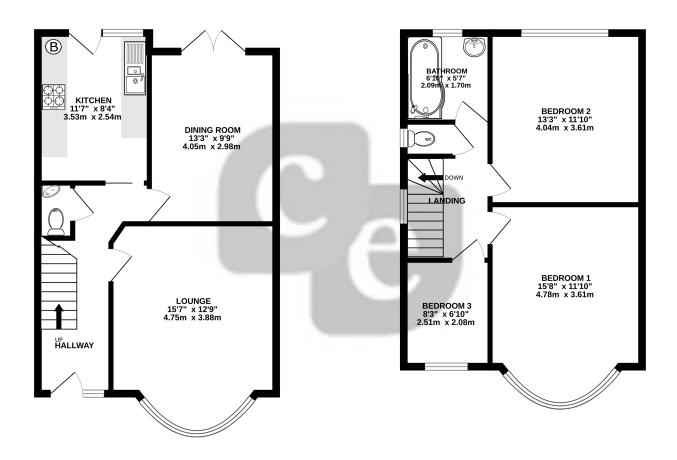

## **Ground Floor**

Hallway

**Downstairs W/C** 

Kitchen

11' 7" x 8' 4" (3.53m x 2.54m)

Lounge

15' 7" into bay x 12' 9" max (4.75m x 3.89m)

**Dining Room** 

13' 3" x 9' 9" max (4.04m x 2.97m)

First Floor

Landing

**Bedroom One** 

15' 8" into bay x 11' 10" (4.78m x 3.61m)

**Bedroom Two** 

13' 3" x 11' 10" (4.04m x 3.61m)

**Bedroom Three** 

8' 3" x 6' 10" (2.51m x 2.08m)

**Bathroom** 

6' 10" x 5' 7" (2.08m x 1.70m)

Separate W/C

Outside

Front Garden

Off street parking.

Rear Garden

GROUND FLOOR 515 sq.ft. (47.9 sq.m.) approx. 1ST FLOOR 491 sq.ft. (45.6 sq.m.) approx.

## TOTAL FLOOR AREA: 1006 sq.ft. (93.5 sq.m.) approx.

Whilst every attempt has been made to ensure the accuracy of the floorplan contained here, measurements of doors, windows, rooms and any other items are approximate and no responsibility is taken for any error, omission or mile-statement. This plan is for illustrative purposes only and should be used as such by any prospective purchaser. The services, systems and appliances shown have not been tested and no guarantee as to their operability or efficiency can be given.