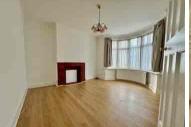

## **Ground Floor**

Hallway

**Downstairs W/C** 

Kitchen

11' 7" x 8' 4" (3.53m x 2.54m)

Lounge

15' 7" into bay x 12' 9" max (4.75m x 3.89m)

**Dining Room** 