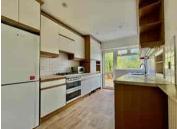

## **Ground Floor**

Hallway

**Downstairs W/C** 

Kitchen

11' 7" x 8' 4" (3.53m x 2.54m)

Lounge

15' 7" into bay x 12' 9" max (4.75m x 3.89m)

**Dining Room** 