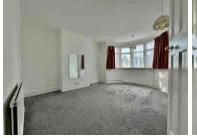

## **Ground Floor**

Hallway

**Downstairs W/C** 

Kitchen

11' 7" x 8' 4" (3.53m x 2.54m)

Lounge

15' 7" into bay x 12' 9" max (4.75m x 3.89m)

**Dining Room** 

13' 3" x 9' 9" max (4.04m x 2.97m)

First Floor

Landing

**Bedroom One** 

15' 8" into bay x 11' 10" (4.78m x 3.61m)

**Bedroom Two** 

13' 3" x 11' 10" (4.04m x 3.61m)

**Bedroom Three** 