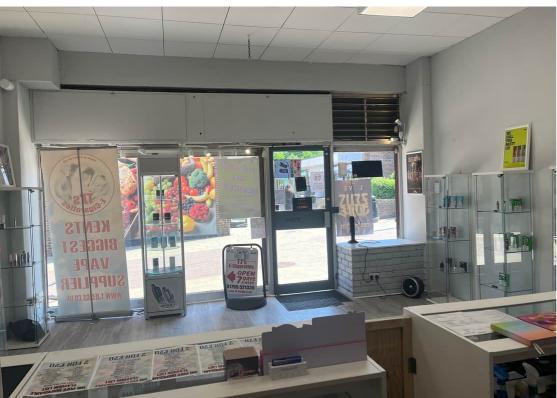

Currently laid out as retail area to the front with a counter and an open plan stock room behind, plus further ancillary space.

This unit would suit various small retail businesses.

Ground floor retail 359 sq.ft. (33.43 sqm.)

Stock Room 130 sq.ft. (12.10 sqm.) which could be opened up with the main retail area.

Additional Ancillary Space including a Kitchen, internal storage, and WC (not measured)

Access to rear service road for deliveries