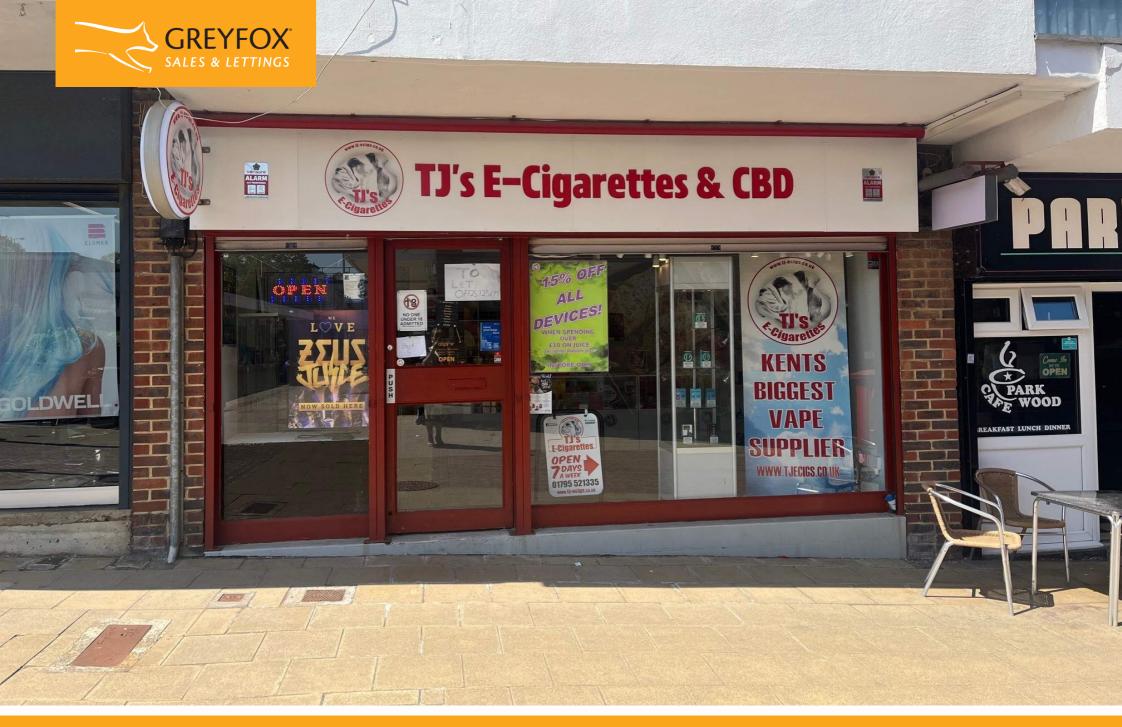

# Parkwood Green, Gillingham, Kent, ME8 9PN £17,000

#### **Description**

Vacant Shop in Parkwood Shopping Centre.

Parkwood Shopping Centre is a neighbourhood shopping precinct which caters for the large residential community of Parkwood, Rainham and Wigmore. There is a wide range of shops including a Co-op, Morrisons Daily/Post Office and various independents including a bakers, chemist, barbers, vets, gift shop, solicitors and a café, plus an Indian restaurant and other takeaway units. The Health Centre adjoins the precinct and there is also a primary school close by making this a very popular centre.