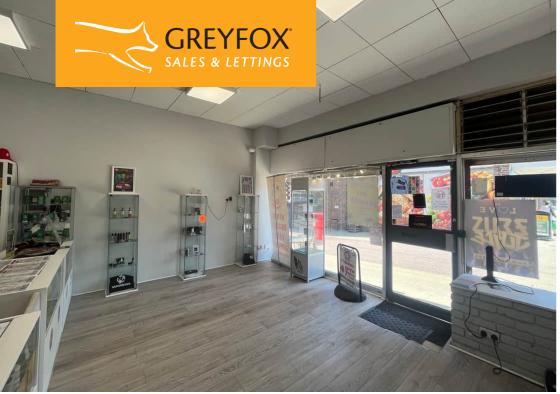

Currently laid out as retail area to the front with a counter and an open plan stock room behind, plus further ancillary space.

This unit would suit various small retail businesses.

Ground floor retail 359 sq.ft. (33.43 sqm.)

Stock Room 130 sq.ft. (12.10 sqm.) which could be opened up with the main retail area.

Additional Ancillary Space including a Kitchen, internal storage, and WC (not measured)

Access to rear service road for deliveries