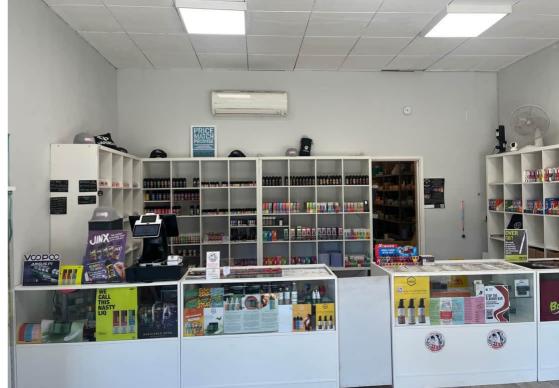

Currently laid out as retail area to the front with a counter and an open plan stock room behind, plus further ancillary space.

This unit would suit various small retail businesses.

Ground floor retail 359 sq.ft. (33.43 sqm.)

Stock Room 130 sq.ft. (12.10 sqm.) which could be opened up with the main retail area.

Additional Ancillary Space including a Kitchen, internal storage, and WC (not measured)

Access to rear service road for deliveries