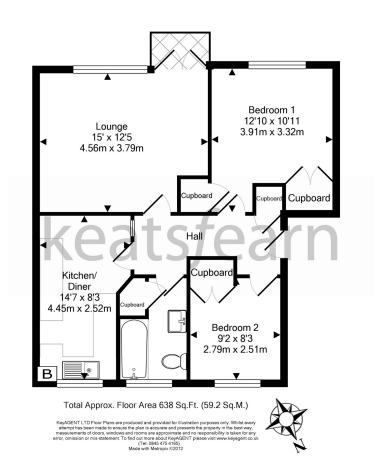

# keatsfearn

28 Sumner Court, Sumner Road, Farnham, Surrey. GU9 7JX. Fixed Price £259,950

- Spacious 1st floor apartment
- Bathroom
- Lounge with PRIVATE balcony
- Resident parking
- Potential rental income £1,250 pcm plus
- 2 Bedrooms
- Re-fitted kitchen
- Communal gardens
- Balance of a 999 year lease

## **Description**

A spacious and well presented first floor apartment, situated on the edge of Farnham's elegant Georgian town centre. Farnham Park is just a short stroll away and the mainline station is within a half mile walk. The development stands amidst attractively landscaped communal grounds, which enjoy a southerly aspect, and there is also the benefit of residents parking.