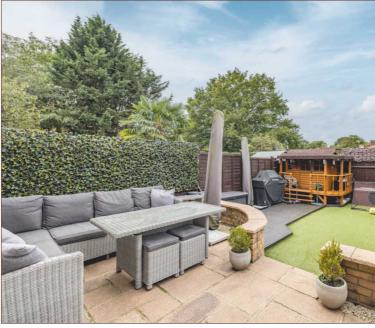

#### Rear Garden

The low-maintenance rear garden offers a patio area perfect for BBQs and entertaining with an artificial grass area perfect for children to play. The garden is completely enclosed offering privacy from neighbouring properties.