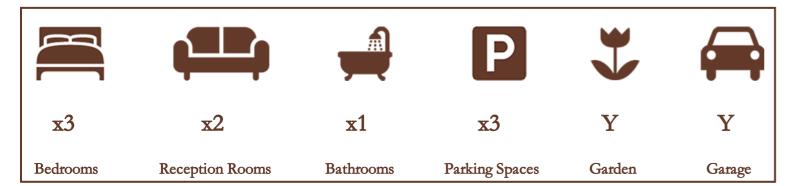

FREEHOLD

THREE BEDROOM TOWNHOUSE

**CINEMA ROOM** 

UTILITY

**GARAGE** 

• MODERN FITTED KITCHEN

DOWN STAIRS W.C.

DRIVEWAY FOR 3 CARS