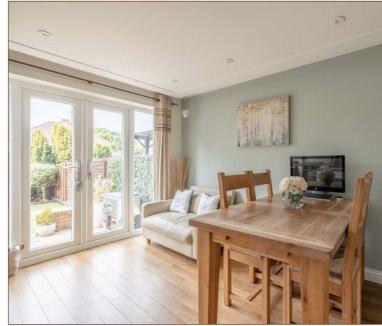

#### Rear Garden

The low-maintenance rear garden offers a patio area perfect for BBQs and entertaining with an artificial grass area perfect for children to play. The garden is completely enclosed offering privacy from neighbouring properties.