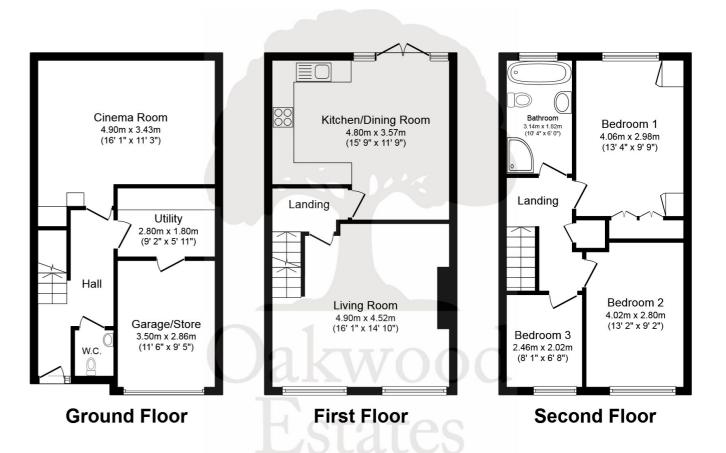

FREEHOLD

THREE BEDROOM TOWNHOUSE

**CINEMA ROOM** 

UTILITY

**GARAGE** 

• MODERN FITTED KITCHEN

DOWN STAIRS W.C.

DRIVEWAY FOR 3 CARS

# Council Tax

Band D

Total floor area 132.1 sq.m. (1,421 sq.ft.) approx

This plan is for illustration purposes only and may not be representative of the property. Plan not to scale. Powered by PropertyBox