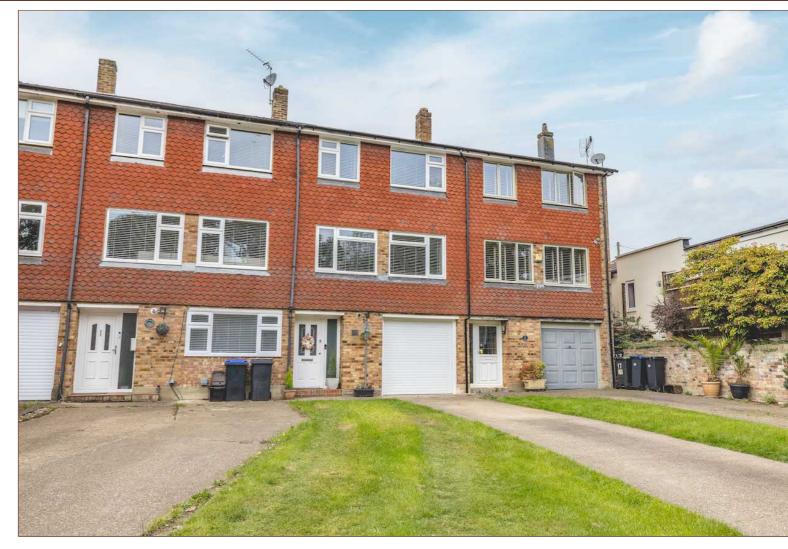

#### Front Of House

The front of the property is mainly laid to lawn with a driveway providing off street parking for 3 cars.