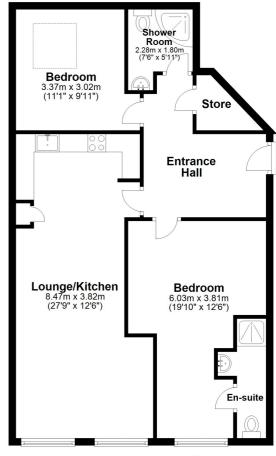

### Lounge/Kitchen/Diner

27' 8" x 12' 7" (8.43m x 3.84m)

#### **Bathroom**

7' 4" x 5' 9" (2.24m x 1.75m)

#### **Bedroom One**

10' 7" x 12' 5" (3.23m x 3.78m)

#### **En-Suite Shower Room**

#### **Bedroom Two**

11' 1" x 9' 9" (3.38m x 2.97m)

## First Floor Approx. 82.8 sq. metres (890.8 sq. feet)

Total area: approx. 82.8 sq. metres (890.8 sq. feet)

Whilst every attempt has been made to ensure the accuracy of the floor plan contained here, measurements of doors, windows, rooms and any other items are approximate and no responsibility is taken for any error, omission or mis-statement. This plan is for illustrative purposes only and should be used as such by any prospective purchaser.