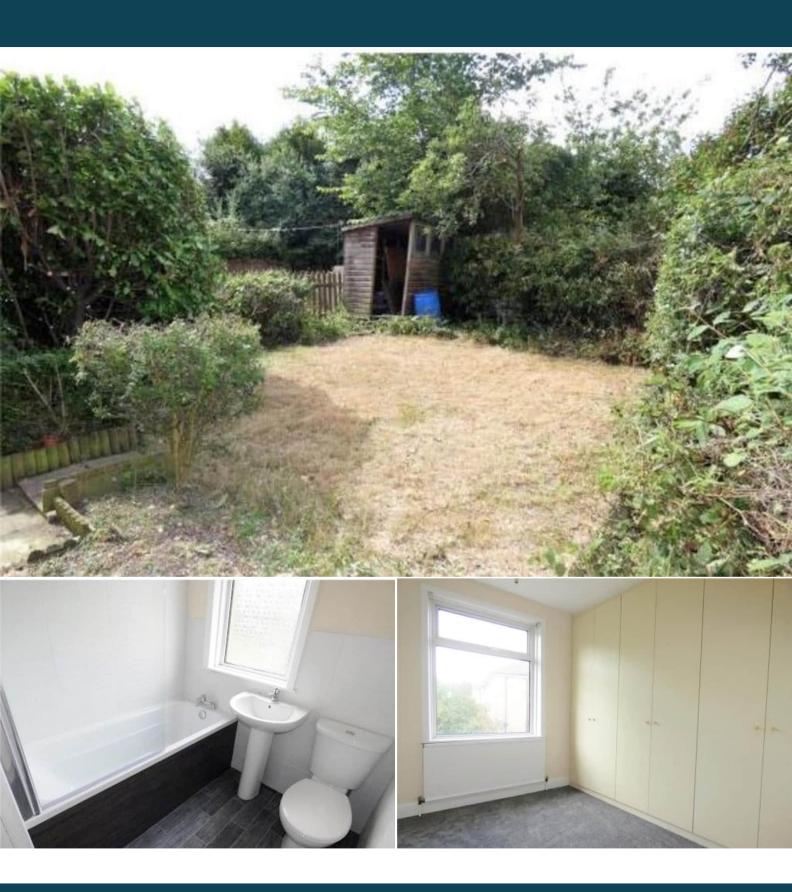

The property benefits from double glazing, gas central heating throughout and has off street parking available.

The council tax band is B.

The interior of this beautifully presented property comprises a spacious living room, dining room and fitted kitchen on the ground floor. The first floor consists of 3 bedrooms and the family bathroom. The exterior boasts a private rear garden, perfect for enjoying the summer months.