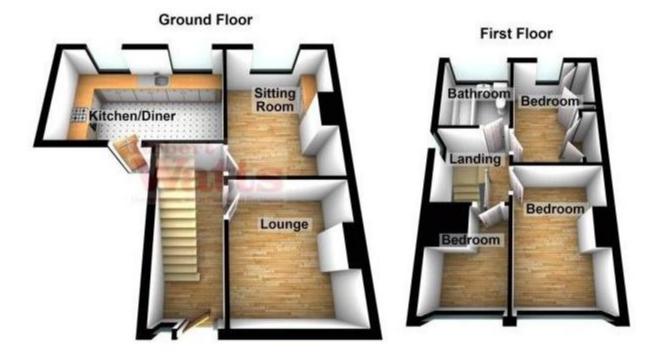

The property benefits from double glazing, gas central heating throughout and has off street parking available.

The council tax band is B.

The interior of this beautifully presented property comprises a spacious living room, dining room and fitted kitchen on the ground floor. The first floor consists of 3 bedrooms and the family bathroom. The exterior boasts a private rear garden, perfect for enjoying the summer months.

Please Note: This plan is for general layout guidance only and not to be relied upon for measurments.

Plan produced using PlanUp.

20-22 Bridge End, Leeds, LS1 4DJ t: 0330 004 0050 e: hello@bettermove.co.uk www.bettermove.co.uk